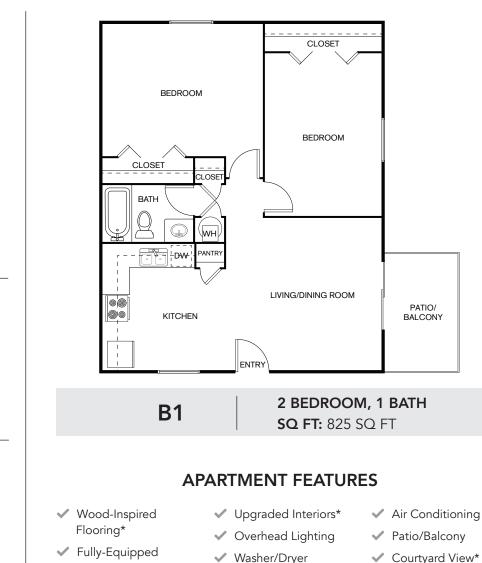

# 



### LEASING OFFICE

1665 DOGWOOD PLACE PENSACOLA, FL 32506

#### HOURS

| Mon | 8:30AM - 5:30PM |
|-----|-----------------|
| Tue | 8:30AM - 5:30PM |
| Wed | 8:30AM - 5:30PM |
| Thu | 8:30AM - 5:30PM |
| Fri | 8:30AM - 5:30PM |
| Sat | CLOSED          |
| Sun | CLOSED          |

PARKING

PARKING TYPE SURFACE LOT

PARKING ASSIGNMENT NO



#### PETS ALLOWED YES

PET POLICY TYPE CAT, DOG

#### MAX PETS

2



Connections

Courtyard View\*

\*Available in select units

## **COMMUNITY FEATURES**

✓ Clothes Care Center

✓ On-Site Management

✓ On-Site Maintenance

Kitchens

Walk-In Closets\*

- ✓ Online Resident Portal
- Picnic & Grill Area COMING SOON
- ✓ Dog Park COMING SOON

自人