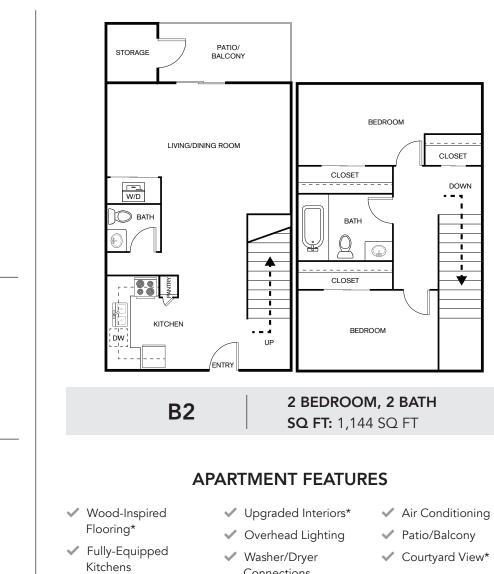

#### MAX PETS

2

- Walk-In Closets\*
- Connections

\*Available in select units