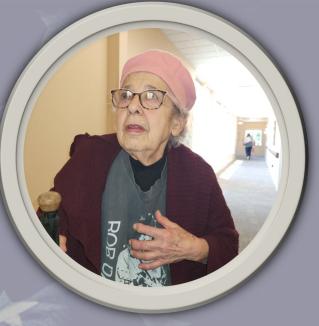

Resident Spotlight: Joyce

Joyce is our resident of the month. She is from Ohio. She has a son Ben who visits often from California. Her dog Lana is her best friend and lives here at Sweetbrian Villa with her. Joyce is a professional painter. Her artwork is amazing. She had an art gallery in Newport, and is well-known in that area. Joyce is always dancing during our music activities along with her dog Lana. Joyce is a big fan of music and Bob Dylan is one of her favorites. (She has a T-shirt on of Bob Dylan in this photo.) She loves visiting with staff and other residents. We love having her with us at Sweetbriar Villa.