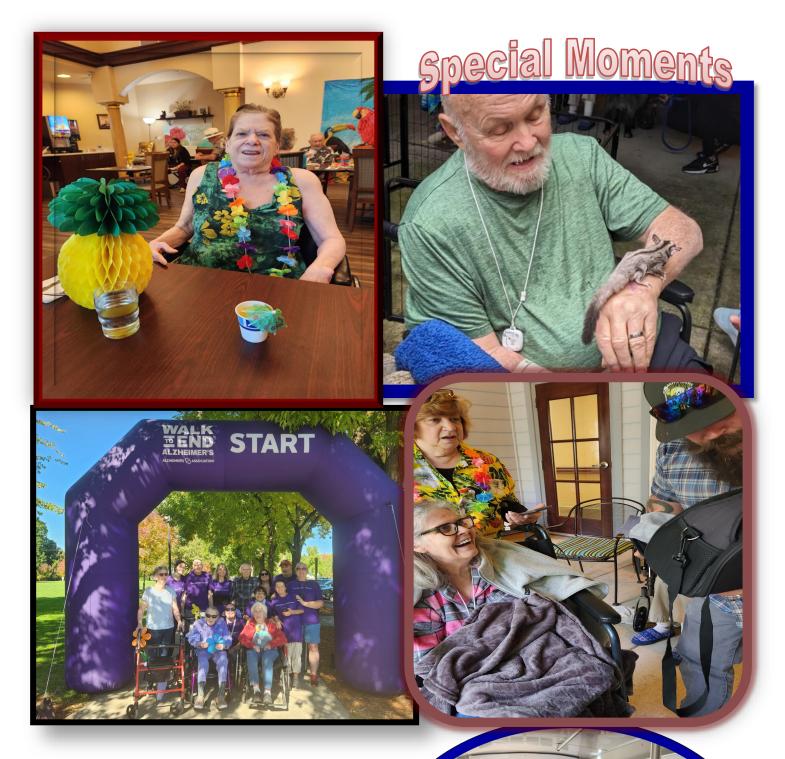

"There is nothing on this earth more to be prized than true Friendship."

-Thomas Aquinas

7

We appreciate you, our brave Veterans. We thank you and honor you for your service!

Susan D: Nov. 3rd

Janet S: Nov. 4th Ruth T: Nov. 9th

Don R: Nov. 11th

Kyndra: Nov. 11th

Staff Spotlight
Michelle Williams

Michelle is our employee of the month. She is a night shift care giver/med tech who started working here in May. Michelle is an amazing caring person and has been a caregiver for the past 13 years. She is from Eugene and graduated from Sheldon High School. She is married and she and her spouse have a 15 year old and an 11 year old. In her spare time, Michelle enjoys baking cookies and doing crafty things. Her favorite thing is relaxing around the campfire. She is amazing at her job and we are lucky to have her as a part of our amazing Sweetbriar!

Resident Spotlight: Joyce

Joyce is our resident of the month. She is from Ohio. She has a son Ben who visits often from California. Her dog Lana is her best friend and lives here at Sweetbrian Villa with her. Joyce is a professional painter. Her artwork is amazing. She had an art gallery in Newport, and is well-known in that area. Joyce is always dancing during our music activities along with her dog Lana. Joyce is a big fan of music and Bob Dylan is one of her favorites. (She has a T-shirt on of Bob Dylan in this photo.) She loves visiting with staff and other residents. We love having her with us at Sweetbriar Villa.