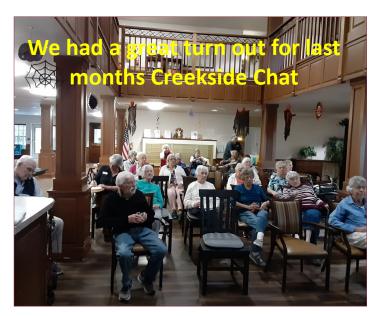

hanging the flag upside down or backwards and if you hang it vertically, have the stars on the viewer's left. Also, don't let the flag touch the ground. On Memorial Day, have the flag at half-mast from sunrise to noon then at full-mast the rest of the day.

Know the difference between Veterans Day and Memorial Day. Memorial Day is the last Monday in May, honoring those who have passed serving in the military. Veterans Day honors all who have served in the Armed Forces.

Buy a veteran a cup of coffee or help them with a task. If you see a veteran out in your community, try to brighten their day by offering your assistance to them.

We would love to hear additional ideas from you about the ways you support veterans on our Facebook post for this month's newsletter on the first of November.





### **Special Moments**







# Happy Birthday to our Staff & Residents:

Nancy K. Nov. 10th Irene R. Nov. 14th Bernie C. Nov. 15th Celia A. Nov. 22nd Daniel K. Nov. 24th Nov. 30th Juanita L. Nickole Nov. 6th Nov. 11th Cameron Nov. 22nd Josette

7

## November 2023 Highlights

Observes: National Alzheimer's Awareness, COPD, Diabetes, Epilepsy, Hospice & Palliative Care, Long-term Care, and Lung Cancer

Celebrates: Aviation History, Career Development, Family Caregivers, Family Stories, Fondue, Gratitude, Life Writing, Movember, Military Families, Native American Heritage, Novels, Peanut Butter, Pomegranates, Raisin Bread, Spinach, and Squash

01: Authors' Day; Calzone Day; Cinnamon Day

02: Deviled Egg Day; Ohio Day

03: Housewife's Day; Sandwich Day; Jersey Friday

04: Candy Day; Bis