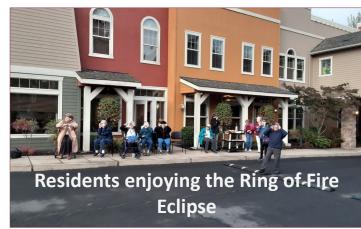

anging the flag upside down or backwards and if you hang it vertically, have the stars on the viewer's left. Also, don't let the flag touch the ground. On Memorial Day, have the flag at half-mast from sunrise to noon then at full-mast the rest of the day.

Know the difference between Veterans Day and Memorial Day. Memorial Day is the last Monday in May, honoring those who have passed serving in the military. Veterans Day honors all who have served in the Armed Forces.

Buy a veteran a cup of coffee or help them with a task. If you see a veteran out in your community, try to brighten their day by offering your assistance to them.

We would love to hear additional ideas from you about the ways you support veterans on our Facebook post for this month's newsletter on the first of November.





### **Special Moments**







# Happy Birthday to our Staff & Residents:

Nancy K. Nov. 10th Irene R. Nov. 14th Bernie C. Nov. 15th Celia A. Nov. 22nd Daniel K. Nov. 24th Nov. 30th Juanita L. Nickole Nov. 6th Nov. 11th Cameron Nov. 22nd Josette

7

## November 2023 Highlights

Observes: National Alzheimer's Awareness, COPD, Diabetes, Epilepsy, Hospice & Palliative Care, Long-term Care, and Lung Cancer

Celebrates: Aviation History, Career Development, Family Caregivers, Family Stories, Fondue, Gratitude, Life Writing, Movember, Military Families, Native American Heritage, Novels, Peanut Butter, Pomegranates, Raisin Bread, Spinach, and Squash

01: Authors' Day; Calzone Day; Cinnamon Day

02: Deviled Egg Day; Ohio Day

03: Housewife's Day; Sandwich Day; Jersey Friday

04: Candy Day; Bison