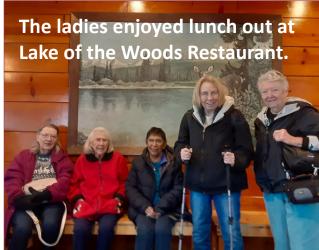

or backwards and if you hang it vertically, have the stars on the viewer's left. Also, don't let the flag touch the ground. On Memorial Day, have the flag at half-mast from sunrise to noon then at full-mast the rest of the day.

Know the difference between Veterans Day and Memorial Day. Memorial Day is the last Monday in May, honoring those who have passed serving in the military. Veterans Day honors all who have served in the Armed Forces.

Buy a veteran a cup of coffee or help them with a task. If you see a veteran out in your community, try to brighten their day by offering your assistance to them.

We would love to hear additional ideas from you about the ways you support veterans on our Facebook post for this month's newsletter on the first of November.





### **Special Moments**







# Happy Birthday to our Staff & Residents:

Nancy K. Nov. 10th Irene R. Nov. 14th Bernie C. Nov. 15th Celia A. Nov. 22nd Daniel K. Nov. 24th Nov. 30th Juanita L. Nickole Nov. 6th Nov. 11th Cameron Nov. 22nd Josette

7

## November 2023 Highlights

Observes: National Alzheimer's Awareness, COPD, Diabetes, Epilepsy, Hospice & Palliative Care, Long-term Care, and Lung Cancer

Celebrates: Aviation History, Career Development, Family Caregivers, Family Stories, Fondue, Gratitude, Life Writing, Movember, Military Families, Native American Heritage, Novels, Peanut Butter, Pomegranates, Raisin Bread, Spinach, and Squash

01: Authors' Day; Calzone Day; Cinnamon Day

02: Deviled Egg Day; Ohio Day

03: Housewife's Day; Sandwich Day; Jersey Friday

04: Candy Day; Bison Day

05: Daylight Saving T