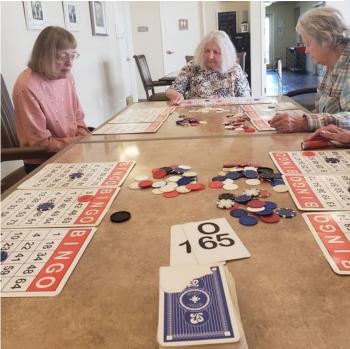

### Special Moments

## Veterans Day Recognition and Flag Raising

Each resident veteran will received a commemorative coin as our way to recognize them for their service.

In honor of our resident veterans, Farmington Square will have a flag raising ceremony on Veterans Day, Saturday, November 11th at 11:00 am.