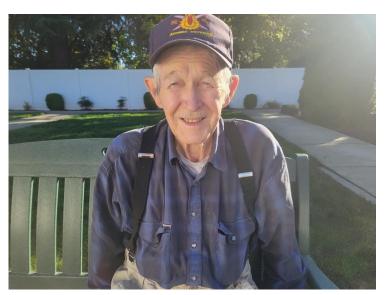

**Resident Spotlight: Sam** 

We love our residents at Farmington Square and it's always exciting to learn more about them through their stories. Our November spotlight is on Sam.

Sam has a very interesting background. Born in Black Hills, South Dakota, Sam joined the Navy in January 1956 and served until 1958. He was in the Air Force from 1958 – 1960.

Sam spent a good part of his career as a charter fisherman in Alaska, and South Padre Island, Texas. He also enjoyed sport fishing in Hawaii. He also took people on boat tours for dolphin watching and bird watching in Port Isabel, Oregon.