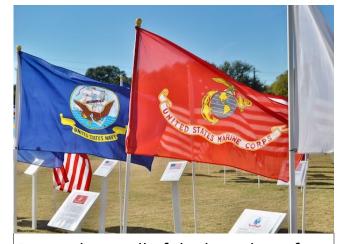

## Veterans Day Recognition and Flag Raising

Each resident veteran will received a commemorative coin as our way to recognize them for their service.

In honor of our resident veterans, Farmington Square will have a flag raising ceremony on Veterans Day, Saturday, November 11th at 11:00 am.