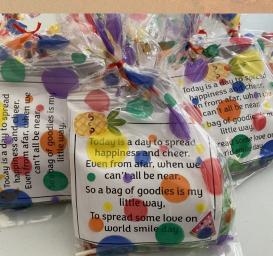

Our activities team has come up with a little way to spread some happiness and celebrate small holidays (like World Smile Day and Train Your Brain Day). By putting together themed goodie bags and handing them out to residents, they have been bringing some cheer throughout our building.

Left Photo: Goodie bags handed out on World Smile Day. Containing smile fruit snacks, gold-fish and some candy.

Right Photo: Mini brain puzzles handed out for Train Your Brain Day.

7