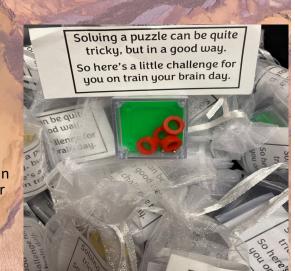

Our activities team has come up with a little way to spread some happiness and celebrate small holidays (like World Smile Day and Train Your Brain Day). By putting together themed goodie bags and handing them out to residents, they have been bringing some cheer throughout our building.

Left Photo: Goodie bags handed out on World Smile Day. Containing smile fruit snacks, gold-fish and some candy.

Right Photo: Mini brain puzzles handed out for Train Your Brain Day.

7