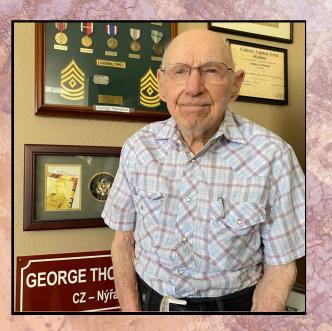

#### **Resident Spotlight:** George

Say hello to one of our WWII Veterans, George! He was born in Kansas and just recently celebrated his 99th birthday. **Enrolling in the Army at just 18** years old, he is a very well decorated veteran. George has a tank and street named after him abroad!

Through his service, he became an auto mechanic and learned how to fly planes. He will tell you that he can fix anything!

He has four kids and a plethora of grandkids with whom he enjoys spending time. Some of his favorite things are "bingo, women and beer." Some life advice from George: "Go full on, but save some reserves."