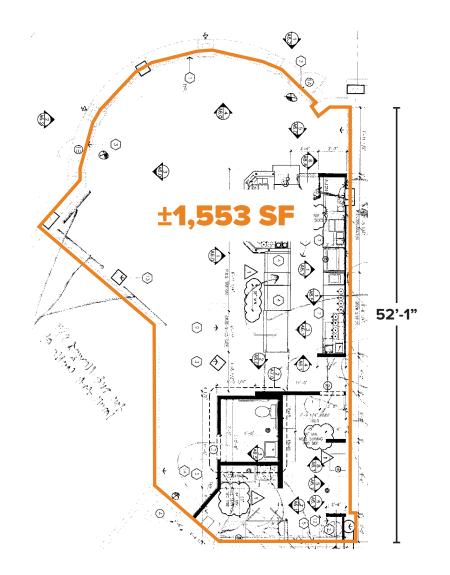

guarantee its accuracy. All marks, logos and photos displayed on this document are the property of their respective owners.

BetaAgency.com 2150 Park PI, #100, El Segundo, CA 90245

@ The Coffee Bean,

#### CUTOR HOTE CUTOR

### **AREA CO-TENANCY:**



- **The Gateway to Playa Vista**, servicing nearby white collar employees and densely populated, affluent residential with incomes over \$130,000.
- Proximity to the **405 and 105 Freeways**, LAX International Airport and Loyola Marymount University.
- Site is highly visible along Lincoln Blvd and Manchester Avenue, two major coastal arteries.
- Convenient free indoor parking on site.
- Center provides an excellent mix of daily needs uses, including grocery, fitness and exceptional food choices.



# **SITE PLAN**







### **SUITE 0140**



beta.



#### MANCHESTER AVE









LINCOLN BLVD



### FOR LEASE | ±1,553 - 1,975 SF SHOPS AT PLAYA DEL ORO LINCOLN BLVD & MANCHESTER AVE, LOS ANGELES



For leasing, please contact:

#### Jennifer Meade Lic. 01298843 T 310 430 7790 Ext. 109 Jennifer.Meade@BetaAgency.com

Mitchell Hernandez Lic. 01875229 T 310 430 7790 Ext. 102 Mitchell.Hernandez@BetaAgency.com Richard Rizika Lic. 01044064 T 310 430 7790 Ext. 101 Richard.Rizika@BetaAgency.com



©2020 Beta Agency, Inc. This information has been obtained from sources believed reliable however we cannot guarantee its accuracy. All marks, logos and photos displayed on this document are the property of their respective owners.