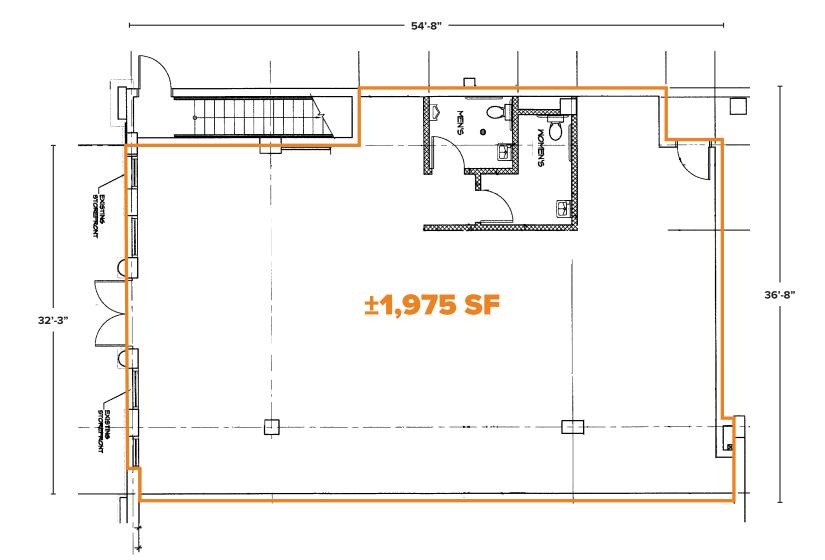

os and photos displayed on this document are the property of their respective owners.

BetaAgency.com 2150 Park PI, #100, El Segundo, CA 90245

@ The Coffee Bean,

#### CUTOR HOTE CUTOR

### **AREA CO-TENANCY:**



- **The Gateway to Playa Vista**, servicing nearby white collar employees and densely populated, affluent residential with incomes over \$130,000.
- Proximity to the **405 and 105 Freeways**, LAX International Airport and Loyola Marymount University.
- Site is highly visible along Lincoln Blvd and Manchester Avenue, two major coastal arteries.
- Convenient free indoor parking on site.
- Center provides an excellent mix of daily needs uses, including grocery, fitness and exceptional food choices.



# **SITE PLAN**







### **SUITE 0140**



beta.



#### MANCHESTER AVE









LINCOLN BLVD



### FOR LEASE | ±1,553 - 1,975 SF SHOPS AT PLAYA DEL ORO LINCOLN BLVD & MANCHESTER AVE, LOS ANGELES



For leasing, please contact:

#### Jennifer Meade Lic. 01298843 T 310 430 7790 Ext. 109 Jennifer.Meade@BetaAgency.com

Mitchell Hernandez Lic. 01875229 T 310 430 7790 Ext. 102 Mitchell.Hernandez@BetaAgency.com Richard Rizika Lic. 01044064 T 310 430 7790 Ext. 101 Richard.Rizika@BetaAgency.com



©2020 Beta Agency, Inc. This information has been obtained from sources believed reliable however we cannot guarantee its accuracy. All marks, logos and photos displayed on this document are the property of their respective owners.