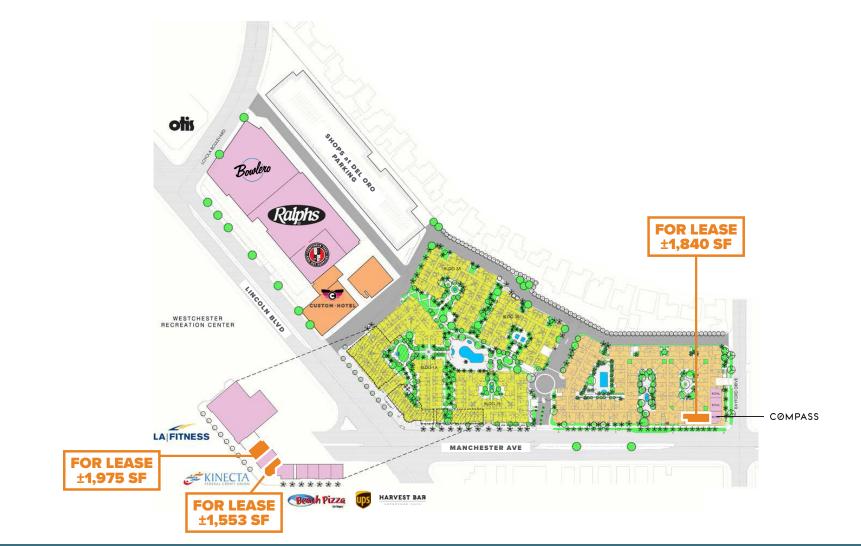

# **SITE PLAN**

#### MANCHESTER AVE

LINCOLN BLVD

### **AREA CO-TENANCY:**

- **The Gateway to Playa Vista**, servicing nearby white collar employees and densely populated, affluent residential with incomes over \$130,000.
- Proximity to the **405 and 105 Freeways**, LAX International Airport and Loyola Marymount University.
- Site is highly visible along Lincoln Blvd and Manchester Avenue, two major coastal arteries.
- Convenient free indoor parking on site.
- Center provides an excellent mix of daily needs uses, including grocery, fitness and exceptional food choices.