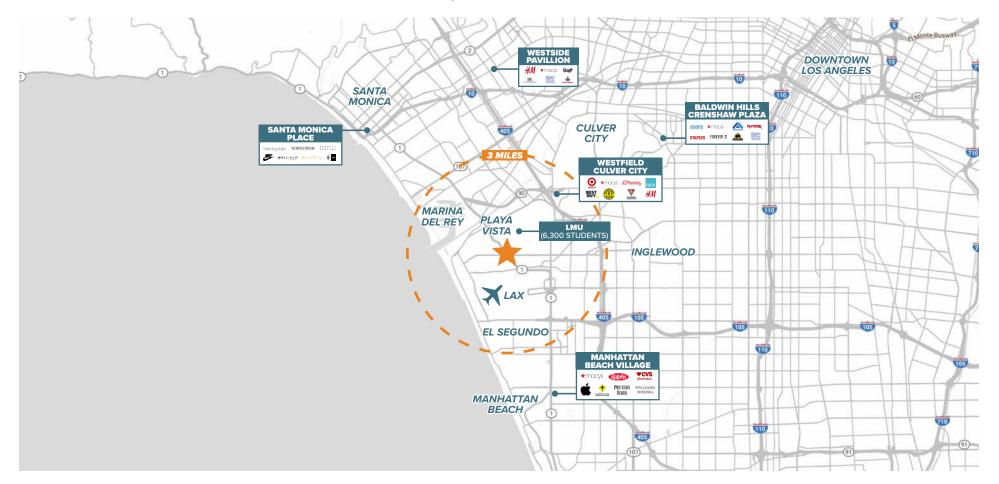

### **AREA CO-TENANCY:**

- **The Gateway to Playa Vista**, servicing nearby white collar employees and densely populated, affluent residential with incomes over \$130,000.
- Proximity to the **405 and 105 Freeways**, LAX International Airport and Loyola Marymount University.
- Site is highly visible along Lincoln Blvd and Manchester Avenue, two major coastal arteries.
- Convenient free indoor parking on site.
- Center provides an excellent mix of daily needs uses, including grocery, fitness and exceptional food choices.