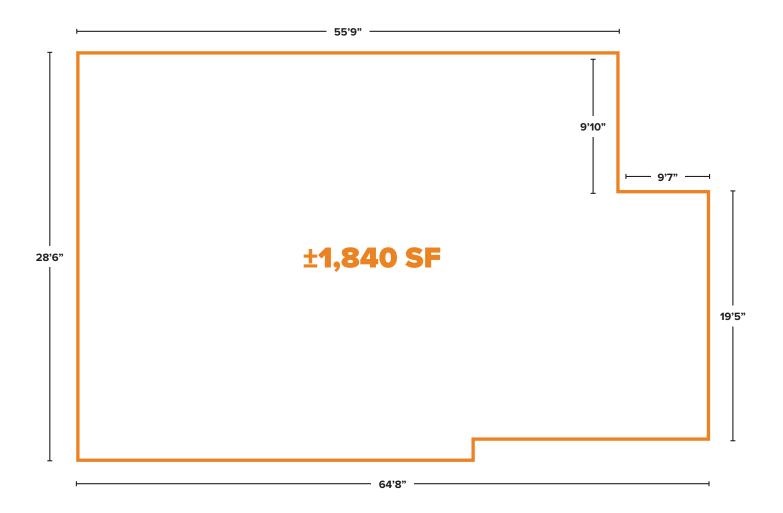

s, logos and photos displayed on this document are the property of their respective owners.

BetaAgency.com 2150 Park PI, #100, El Segundo, CA 90245

@ The Coffee Bean,

#### CUTOR HOTE CUTOR

### **AREA CO-TENANCY:**



- **The Gateway to Playa Vista**, servicing nearby white collar employees and densely populated, affluent residential with incomes over \$130,000.
- Proximity to the **405 and 105 Freeways**, LAX International Airport and Loyola Marymount University.
- Site is highly visible along Lincoln Blvd and Manchester Avenue, two major coastal arteries.
- Convenient free indoor parking on site.
- Center provides an excellent mix of daily needs uses, including grocery, fitness and exceptional food choices.



# **SITE PLAN**







### **SUITE 0140**



beta.



#### MANCHESTER AVE









LINCOLN BLVD



### FOR LEASE | ±1,553 - 1,975 SF SHOPS AT PLAYA DEL ORO LINCOLN BLVD & MANCHESTER AVE, LOS ANGELES



For leasing, please contact:

#### Jennifer Meade Lic. 01298843 T 310 430 7790 Ext. 109 Jennifer.Meade@BetaAgency.com

Mitchell Hernandez Lic. 01875229 T 310 430 7790 Ext. 102 Mitchell.Hernandez@BetaAgency.com Richard Rizika Lic. 01044064 T 310 430 7790 Ext. 101 Richard.Rizika@BetaAgency.com



©2020 Beta Agency, Inc. This information has been obtained from sources believed reliable however we cannot guarantee its accuracy. All marks, logos and photos displayed on this document are the property of their respective owners.