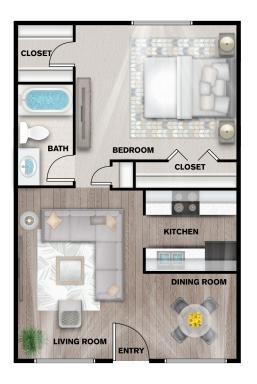

## LEASING OFFICE

7802 VILLA CLIFF DRIVE DALLAS, TX 75228

#### HOURS

| Mon | 10:00AM - 5:00PM |
|-----|------------------|
| Tue | 10:00AM - 5:00PM |
| Wed | 10:00AM - 5:00PM |
| Thu | 10:00AM - 5:00PM |
| Fri | 10:00AM - 5:00PM |
| Sat | 11:00AM - 5:00PM |
| Sun | CLOSED           |



PARKING

PARKING TYPE SURFACE

PARKING ASSIGNMENT

🗸 NO



PETS ALLOWED✓ YESPET POLICY TYPECAT, DOG

MAX PETS

2



# A1.1

#### **1 BEDROOM, 1 BATH SQ FT:** 612 SQ FT

## HOME FEATURES

- Air Conditioning
- Ceiling Fan
- 🗸 Fireplace

### IE FEAI URES

- 🗸 Garbage Disposal
- ✓ Washer and Dryer Connections
- ✓ Walk-In Closets

\*Available in select units

# **COMMUNITY FEATURES**

自占

- ✓ Swimming Pool with Sun Deck
- ✓ Outdoor Game Area
- ✓ Outdoor Grilling Area
- ✓ On-Site Management
- On-Site Maintenance
- ✓ Laundry Center
- ✓ Open Greenspace
- ✓ Online Resident Portal
- ✓ Near Public Transit
- ✓ City Park Across Street
- Courtesy Patrol
- ✓ 24-Hour Emergency Maintenance