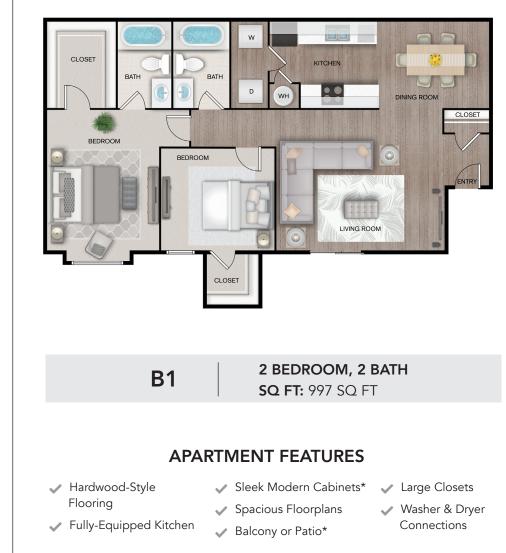

(256) 291-4025

## LEASING OFFICE

5001 GALAXY WAY NW HUNTSVILLE, AL 35816

## HOURS

| Mon | 9:00AM to 5:00PM |
|-----|------------------|
| Tue | 9:00AM to 5:00PM |
| Wed | 9:00AM to 5:00PM |
| Thu | 9:00AM to 5:00PM |
| Fri | 9:00AM to 5:00PM |
| Sat | CLOSED           |
| Sun | CLOSED           |

PARKING

PARKING TYPE SURFACE

PARKING ASSIGNMENT NO



PETS ALLOWED YES

PET POLICY TYPE CAT, DOG

## MAX PETS

2



\*Available in select units

## **COMMUNITY FEATURES**

- Beautiful Renovations Underway
- Clubhouse
- Fitness Center

- Laundry Center
- Swimming Pool with Sun Deck
- Pet-Friendly Community

自占

- ✓ On-Site Management
- ✓ On-Site Maintenance
- New Online Resident Portal