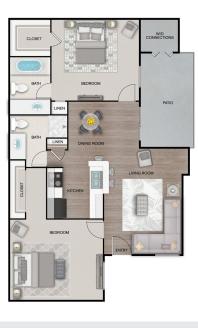

# **L** THE HUDSON



## LEASING OFFICE

5757 S STAPLES STREET CORPUS CHRISTI, TX 78413

#### HOURS

| Mon | 10:00AM - 5:30PM |
|-----|------------------|
| Tue | 10:00AM - 5:30PM |
| Wed | 10:00AM - 5:30PM |
| Thu | 10:00AM - 5:30PM |
| Fri | 10:00AM - 5:30PM |
| Sat | 10:00AM - 5:00PM |
| Sun | CLOSED           |

PARKING

PARKING TYPE SURFACE LOT

PARKING ASSIGNMENT



### PETS ALLOWED

YES

PET POLICY TYPE CAT, DOG

#### MAX PETS

2



B5

**2 BEDROOM, 2 BATH SQ FT:** 892 SQ FT

## APARTMENT FEATURES

- Air Conditioning
- 2-Inch Faux Wood Blinds
- Black Hardware
- Built-In Bookshelves
- Carpeting
- 🗸 Ceiling Fan
- Individual Climate Control
- ✓ Fireplace

- Glass Enclosed
  Shower
- Linen Closet
- ✓ Refrigerator
- ✓ Shaker-Style Cabinetry
- Pantry
- ✓ Solid-Surface Countertops
- ✓ Tile Backsplash

\*Available in select units

- Tile Shower/ Bathtub Surround
- ✓ Window Coverings
- Black Appliance
  Package\*
- Full-Size W/D Connections\*
- ✓ Kitchen Backsplash\*
- Stackable W/D Connections\*

- Beautiful Renovations Underway
- Pet Friendly
- Controlled Access Gates COMING SOON!
- Laundry Center
- On-Site Management

✓ On-Site Maintenance

COMMUNITY FEATURES

- ✓ Fitness Center
- ✓ Swimming Pool with Sun Deck
- Near Publ