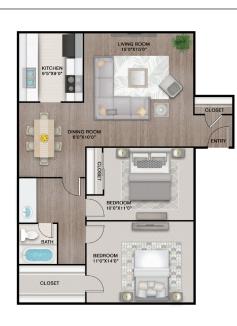

## LEASING OFFICE

10950 BRIAR FOREST DRIVE HOUSTON, TX 77042

## HOURS

| Mon | 10:00AM - 5:30PM |
|-----|------------------|
| Tue | 10:00AM - 5:30PM |
| Wed | 10:00AM - 5:30PM |
| Thu | 10:00AM - 5:30PM |
| Fri | 10:00AM - 5:30PM |
| Sat | CLOSED           |
| Sun | CLOSED           |



PARKING

PARKING TYPE SURFACE LOT

PARKING ASSIGNMENT



PETS ALLOWED

✓ YES

PET POLICY TYPE CAT, DOG

MAX PETS

2



B2.1

**2 BEDROOM, 1 BATH SQ FT:** 954 SQ FT

## **APARTMENT FEATURES**

- Kitchen Backsplash\*
- Air Conditioner
- 🗸 Range
- Dishwasher
- Refrigerator
- Disposal
- Carpeting

- Large Closets
- ✓ Garbage Disposal
- ✓ Wood-Inspired
   Flooring
- Individual Climate
   Control
- 2-Inch Faux Wood Blinds
  - \*Available in select units

- Tile Shower/ Bathtub Surround
- Euro Washer\*
- Brushed Nickel Hardware
- Full-Size Washer/ Dryer Connections\*

## Clubhouse

- Swimming Pool with Sun Deck
- 🗸 Outdoor Grilling Area
- ✓ Upgraded Fitness Center
- Pet Friendly

- 🗸 Pet Spa
- Children's Playground

COMMUNITY FEATURES

- On-Site Maintenance
- On-Site Management
- 🗸 Valet Trash

- Laundry Center
- ✓ Gated Community
- 🗸 Carport
- Reserved Parking
- Online Resident Portal