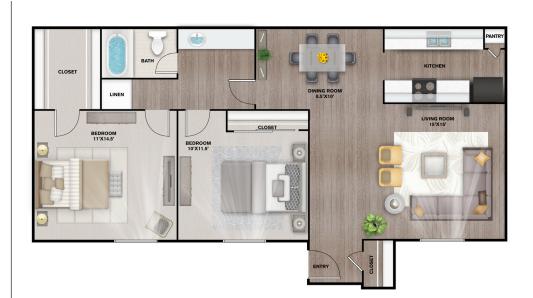

## LEASING OFFICE

10950 BRIAR FOREST DRIVE HOUSTON, TX 77042

## HOURS

| Mon | 10:00AM - 5:30PM |
|-----|------------------|
| Tue | 10:00AM - 5:30PM |
| Wed | 10:00AM - 5:30PM |
| Thu | 10:00AM - 5:30PM |
| Fri | 10:00AM - 5:30PM |
| Sat | CLOSED           |
| Sun | CLOSED           |
|     |                  |



PARKING

PARKING TYPE SURFACE LOT

PARKING ASSIGNMENT



PETS ALLOWED ✓ YES

PET POLICY TYPE CAT, DOG

MAX PETS

2



B1.1

## **2 BEDROOM, 1 BATH SQ FT:** 951 SQ FT

## **APARTMENT FEATURES**

- Kitchen Backsplash\*
- 🗸 Air Conditioner
- 🗸 Range
- Dishwasher
- Refrigerator
- Disposal
- Carpeting

- Large Closets
- ✓ Garbage Disposal
- ✓ Wood-Inspired
  Flooring
- Individual Climate
  Control
- 2-Inch Faux Wood Blinds
  - \*Available in select units

- Tile Shower/ Bathtub Surround
- Euro Washer\*
- Brushed Nickel Hardware
- Full-Size Washer/ Dryer Connections\*

- Clubhouse
- Swimming Pool with Sun Deck
- 🗸 Outdoor Grilling Area
- ✓ Upgraded Fitness Center
- Pet Friendly

- 🗸 Pet Spa
- Children's Playground

COMMUNITY FEATURES

- ✓ On-Site Maintenance
- On-Site Management
- 🗸 Valet Trash

- Laundry Center
- ✓ Gated Community
- 🗸 Carport
- Reserved Parking
- Online Resident Portal

ner 🗸 Garba