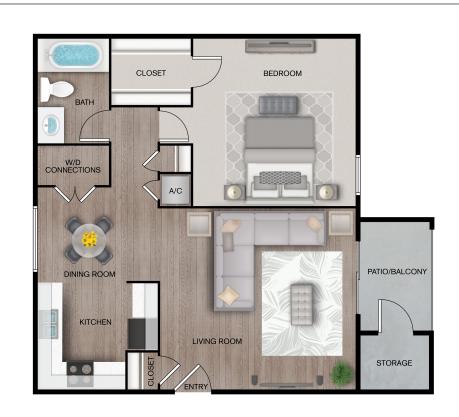

## LEASING OFFICE

4515 BONNELL DRIVE NW HUNTSVILLE, AL 35816

## HOURS

 Mon
 9:00AM - 5:00PM

 Tue
 9:00AM - 5:00PM

 Wed
 9:00AM - 5:00PM

 Thu
 9:00AM - 5:00PM

 Fri
 9:00AM - 5:00PM

 Sat
 10:00AM - 5:00PM

 Sun
 CLOSED



PARKING

PARKING TYPE SURFACE LOT

PARKING ASSIGNMENT



PETS ALLOWED VES PET POLICY TYPE

CAT, DOG

MAX PETS

2



## THE MERIDIAN

**1 BEDROOM, 1 BATH SQ FT:** 700 SQ FT

## **APARTMENT FEATURES**

- 🗸 Views
- ✓ Walk-In Closets\*
- ✓ Vaulted Ceilings\*

🗸 Breakfast Bar

- ✓ Fireplace

\*Available in select units

- Beautiful Renovations Underway
- Swimming Pool with Sun Deck
- Clubhouse
- Pet Friendly

- Near Public Transit
   Clothes Care Center
- Online Resident Portal
- Bark Park COMING SOON!

**COMMUNITY FEATURES** 

 Indoor Fitness Center RENOVATIONS COMING SOON!