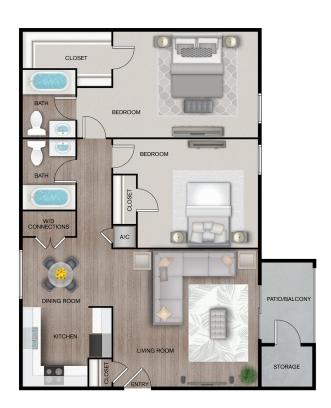

## **LEASING OFFICE**

4515 BONNELL DRIVE NW HUNTSVILLE, AL 35816

#### **HOURS**

Mon 9:00AM - 5:00PM Tue 9:00AM - 5:00PM Wed 9:00AM - 5:00PM Thu 9:00AM - 5:00PM Fri 9:00AM - 5:00PM 10:00AM - 5:00PM Sat

CLOSED Sun



# **PARKING**

## **PARKING TYPE**

SURFACE LOT

#### PARKING ASSIGNMENT

NO



# **PET POLICY**

#### **PETS ALLOWED**

✓ YES

## PET POLICY TYPE

CAT, DOG

#### **MAX PETS**



# THE HORIZON

2 BEDROOM, 2 BATH **SQ FT:** 900 SQ FT

### **APARTMENT FEATURES**

- ✓ Views
- ✓ Breakfast Bar
- ✓ Walk-In Closets\*
- ✓ Vaulted Ceilings\*
- ✓ Fireplace
  - \*Available in select units

## **COMMUNITY FEATURES**

- ✓ Beautiful Renovations Underway
- ✓ Swimming Pool with Sun Deck
- ✓ Clubhouse
- ✓ Pet Friendly

- ✓ Near Public Transit
- ✓ Clothes Care Center
- ✓ Online Resident Portal
- ✓ Bark Park COMING SOON!
- ✓ Indoor Fitness Center **RENOVATIONS COMING** SOON!