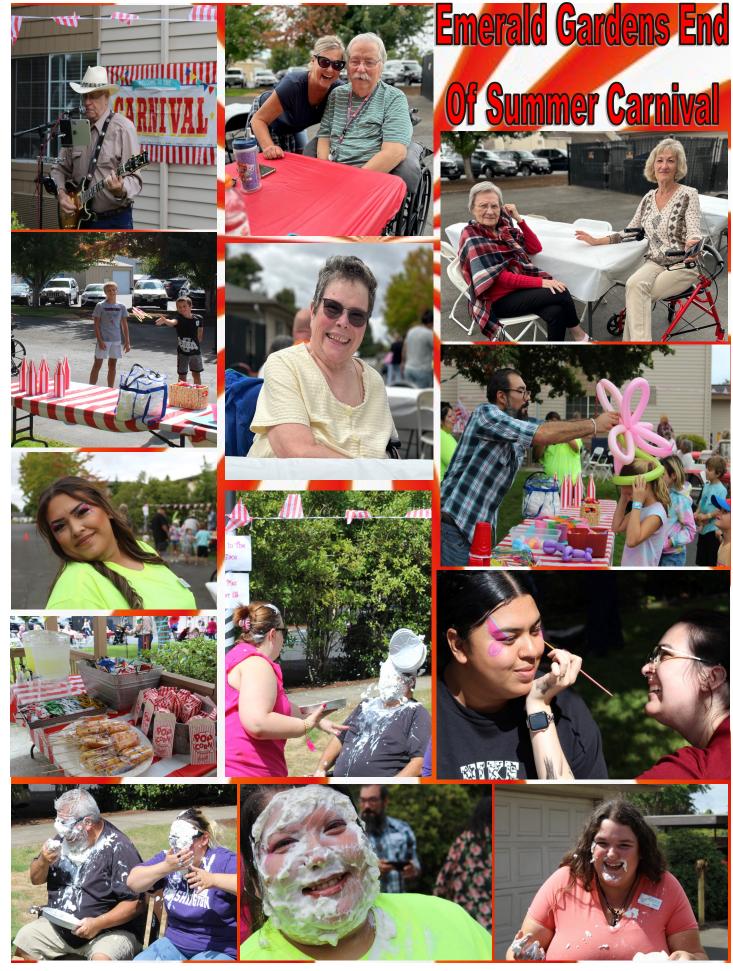

40-50% of those 75 and older. (American Academy of Audiology)

microphones that can help speech be understood over background noise.

- Cochlear implants can help by creating signals the brain interprets as sound.
- Telecoils can enhance hearing aids and cochlear implants.
- Assistive listening devices (a hearing loop system, FM system, or infrared system) help amplify sounds and can be used with or without hearing aids.
- Augmentative and alternative communication devices can help people express themselves via a picture board or text display.
- Alerting devices use sound, light, and vibrations to alert users of events. (National Institute on Deafness and Other Communication Disorders)

Let us know if this article has been helpful to you on our Facebook post for this month's newsletter.



## **October 2023 Highlights**

**Observes: Breast Cancer Awareness, Chiropractors, Dental Hygiene, Emotional Well**ness, Financial Planning, Long-Term Care Planning, Organizing Medical Info, Physical Therapy, Protecting Hearing, and Talking About Prescriptions Celebrates: Apples, Baking, Books, Caramel, Chili, Cookies, Pasta, Pizza, Sausage, Seafood, Stamp Collecting, Pears, Pineapples, and Spinach

01: Hair Day; Bake Cookies Day; Pumpkin Spice Day 16: Boss's Day; Dictionary Day; Sports Day 02: Custodial Worker's Day; Fried Scallops Day 03: Techies Day; Eat Fruit At Work Day 04: Cinnamon Bun Day; Golf Lover's Day; Taco Day 05: Apple Betty Day; Do Something Nice Day 06: Coaches Day; Mad Hatter Day; Noodle Day 07: Chocolate Covered Pretzel Day; Frappe Day 08: American Touch Tag Day; Fluff