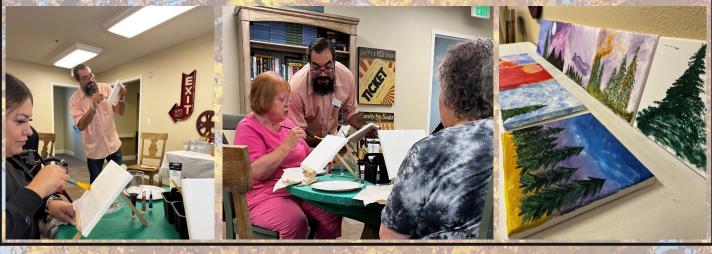

### Work of Art Wednesday:

Every month, our Community Relations Director, Alberto, hosts a Work of Art Wednesday. This is an evening of snacks, drinks and art for our amazing referral partners! Each workshop highlights a different artist's style. In September, we painted in the style of Bob Ross, and in October we will be painting in Frida Kahlo's style.