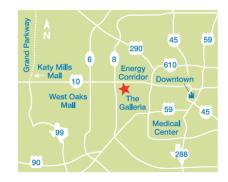

## **WEST8 TOWER**

**Address** 10205 Westheimer Road, Houston, Texas

Location Westchase District Class A - 11 floors **Building** 261,471 NRA **Square Feet** Floor Size 22,901 NRA

## **Parking Ratio**

3.0/1,000 sq. ft.

## Map



## **Description**

- Built in 1980 / Renovated in 2001
- Building Hours: Mon Fri 7am 6pm, Sat 7am 12pm
- 24/7 on site courtesy guards
- Integrated digital video monitoring
- On-prem management
- Card key system for after-hours entry to the building and garage
- Structured garage parking with covered walkway to building
- Professionally managed by Richfield Investment
- Minutes to hotels, restaurants and retail shops
- Excellent Location offering great visibility on the southeast corner of Westheimer and Sam Houston Toll Road
- Minutes to hotels, restaurants and retail shops
- conference facility
- Close proximity to Metro bus liens