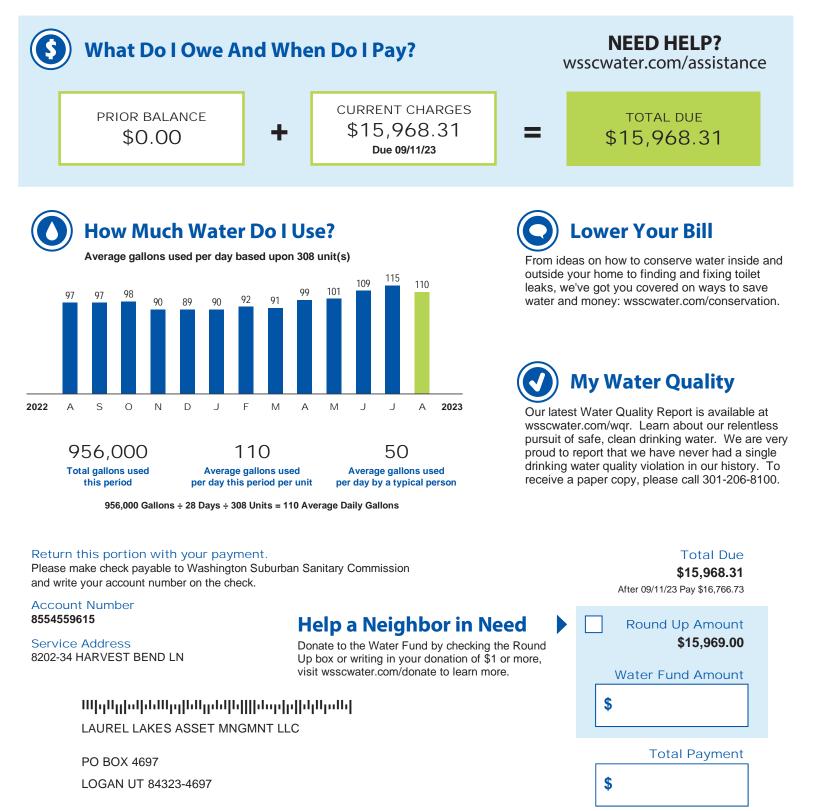

Paperless with Convenient, Free eBill Log into my.WSSCWater.com to enroll.

My Billing Details

| PRIOR BALANCE                                | <b>\$0.00</b>     |
|----------------------------------------------|-------------------|
| Last Statement Balance                       | \$18,820.30       |
| Payment(s) Received by 08/10/23              | (\$18,820.30)     |
| WATER CHARGES - July 2023 Rates              | <b>\$6,461.52</b> |
| 698,543.1 gallons x \$6.53 per 1,000 gallons | \$4,561.49        |
| 257,456.6 gallons x \$7.38 per 1,000 gallons | \$1,900.03        |
| <b>SEWER CHARGES - July 2023 Rates</b>       | <b>\$8,535.68</b> |
| 698,543.1 gallons x \$8.67 per 1,000 gallons | \$6,056.37        |
| 257,456.6 gallons x \$9.63 per 1,000 gallons | \$2,479.31        |
| FEES AND OTHER CHARGES                       | <b>\$971.11</b>   |
| State of Maryland Bay Restoration Fee        | \$630.25          |
| Cross Connection Fee                         | \$23.01           |
| Account Maintenance Fee                      | \$102.45          |
| Infrastructure Investment Fee                | \$215.40          |

| TOTAL DUE                                     | \$15,968.31 |
|-----------------------------------------------|-------------|
| Total Due after 09/11/23 (including late fee) | \$16,766.73 |

## My Meter Reading Details

Water and Sewer Usage: 956,000 gallons