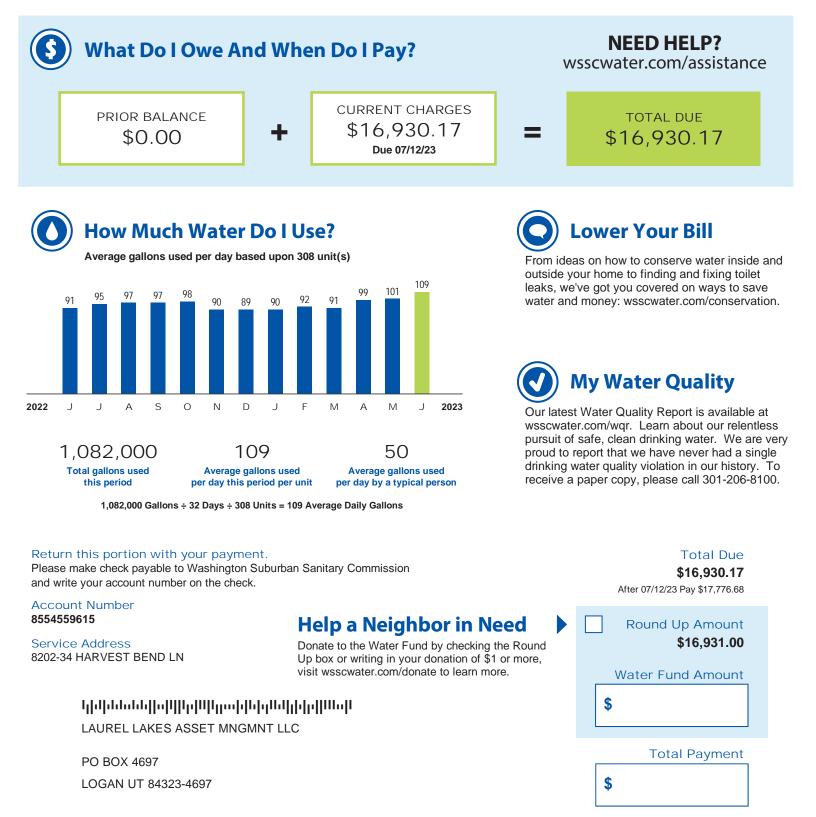

Paperless with Convenient, Free eBill Log into my.WSSCWater.com to enroll.

My Billing Details

| PRIOR BALANCE                                | <b>\$0.00</b>     |
|----------------------------------------------|-------------------|
| Last Statement Balance                       | \$13,595.27       |
| Payment(s) Received by 06/12/23              | (\$13,595.27)     |
| WATER CHARGES - July 2022 Rates              | <b>\$6,824.29</b> |
| 798,335 gallons x \$6.10 per 1,000 gallons   | \$4,869.84        |
| 283,664.5 gallons x \$6.89 per 1,000 gallons | \$1,954.45        |
| <b>SEWER CHARGES - July 2022 Rates</b>       | <b>\$9,030.32</b> |
| 798,335 gallons x \$8.11 per 1,000 gallons   | \$6,474.50        |
| 283,664.5 gallons x \$9.01 per 1,000 gallons | \$2,555.82        |
| FEES AND OTHER CHARGES                       | <b>\$1,075.56</b> |
| State of Maryland Bay Restoration Fee        | \$709.77          |
| Cross Connection Fee                         | \$26.30           |
| Account Maintenance Fee                      | \$109.43          |
| Infrastructure Investment Fee                | \$230.06          |

| TOTAL DUE                                     | \$16,930.17 |
|-----------------------------------------------|-------------|
| Total Due after 07/12/23 (including late fee) | \$17,776.68 |

## My Meter Reading Details

Water and Sewer Usage: 1,082,000 gallons