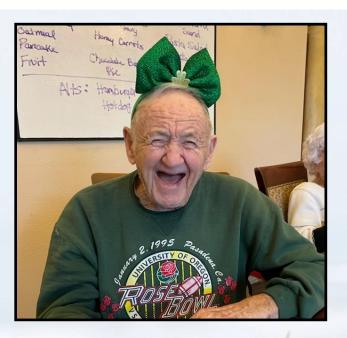

### **Resident Spotlight: Dick**

Meet Dick, our resident of the month! Hailing from the charming town of Lewiston, Idaho, Dick's life journey has been nothing short of fascinating.

After completing high school, he joined the Navy in 1955, honorably serving his country until 1959. After his service, Dick tied the knot with his high school sweetheart, Arlene. Together they moved to Springfield, Oregon, and in 1960 Dick joined the ranks of the Springfield Police Department as an Officer where he served the Springfield community for 10 years. In 1970, Dick decided to embrace a new chapter in his professional life and became a Mailman for Springfield. He retired in 1995 and became a snowbird in Arizona.

Dick and Arlene share 4 boys, 8 grandkids, and 7 great-grandkids.

A dedicated sports fan, he loves cheering for The Seahawks, Mariners, and basketball. Dick has become an integral part of our community over the past year-and-a-half, bringing laughter and joy wherever he goes.