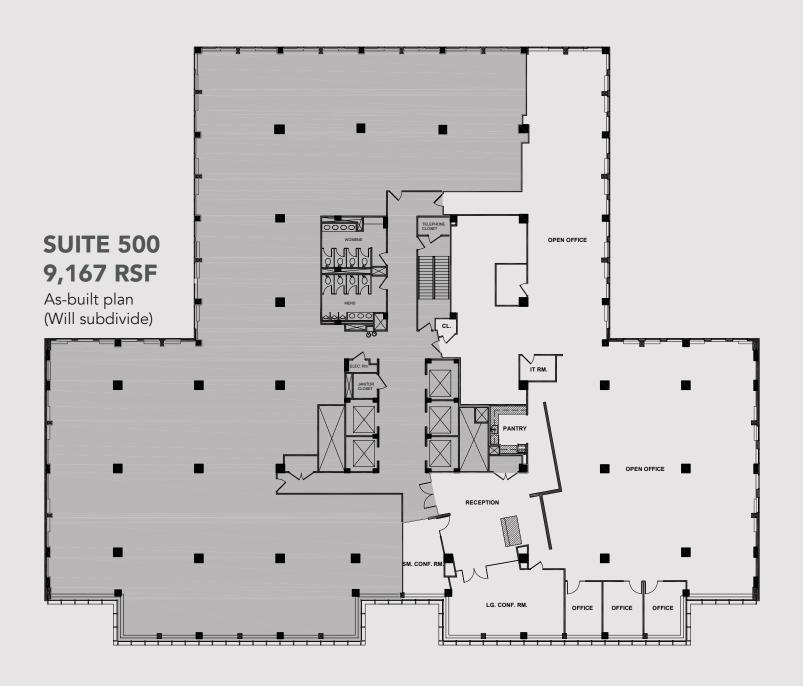

#### **SPACE AVAILABLE**

5th Floor - 9,167 RSF 5th Floor - 2,647 RSF - 13,200 RSF 6th Floor 7th Floor 4,620 RSF 9th Floor - 6,370 RSF 10 Floor - 8,038 RSF 12th Floor - 13,008 RSF

- Owner occupied
- Conference Center on site
- Fitness Center, Cycling Room, Concierge 24/7 lobby attendant
- Building Common Area renovation complete - 2018
- Self & valet parking in building
- Across the street from Farragut West and two blocks from Farragut North stations