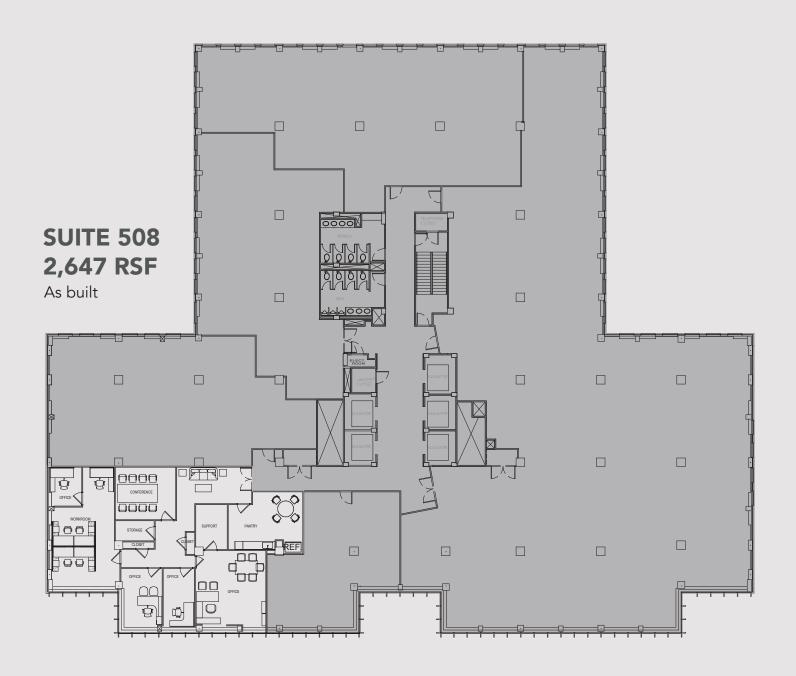

#### **SPACE AVAILABLE**

5th Floor - 9,167 RSF 5th Floor - 2,647 RSF - 13,200 RSF 6th Floor 7th Floor 4,620 RSF 9th Floor - 6,370 RSF 10 Floor - 8,038 RSF 12th Floor - 13,008 RSF

- Owner occupied
- Conference Center on site
- Fitness Center, Cycling Room, Concierge 24/7 lobby attendant
- Building Common Area renovation complete - 2018
- Self & valet parking in building
- Across the street from Farragut West and two blocks from Farragut North stations