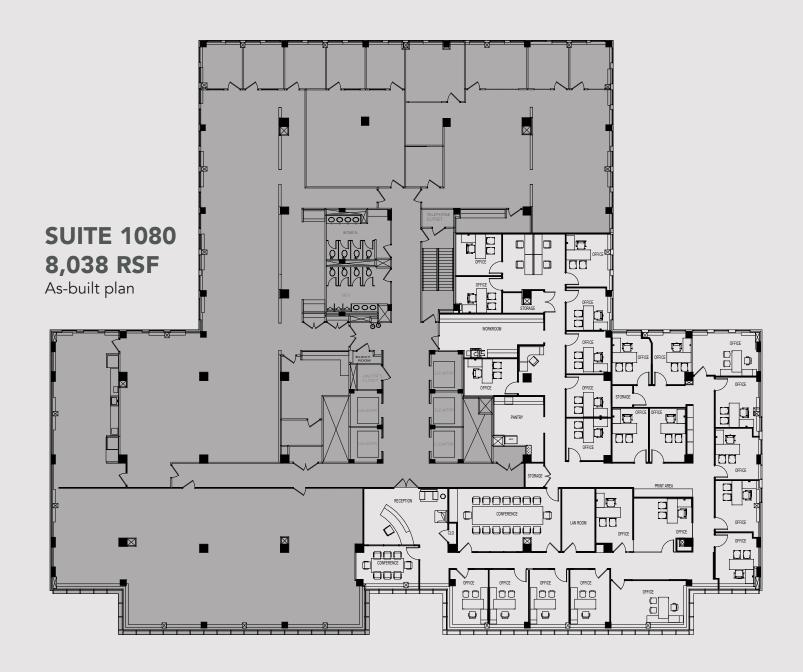

#### **SPACE AVAILABLE**

5th Floor - 9,167 RSF 5th Floor - 2,647 RSF - 13,200 RSF 6th Floor 7th Floor 4,620 RSF 9th Floor - 6,370 RSF 10 Floor - 8,038 RSF 12th Floor - 13,008 RSF

- Owner occupied
- Conference Center on site
- Fitness Center, Cycling Room, Concierge 24/7 lobby attendant
- Building Common Area renovation complete - 2018
- Self & valet parking in building
- Across the street from Farragut West and two blocks from Farragut North stations