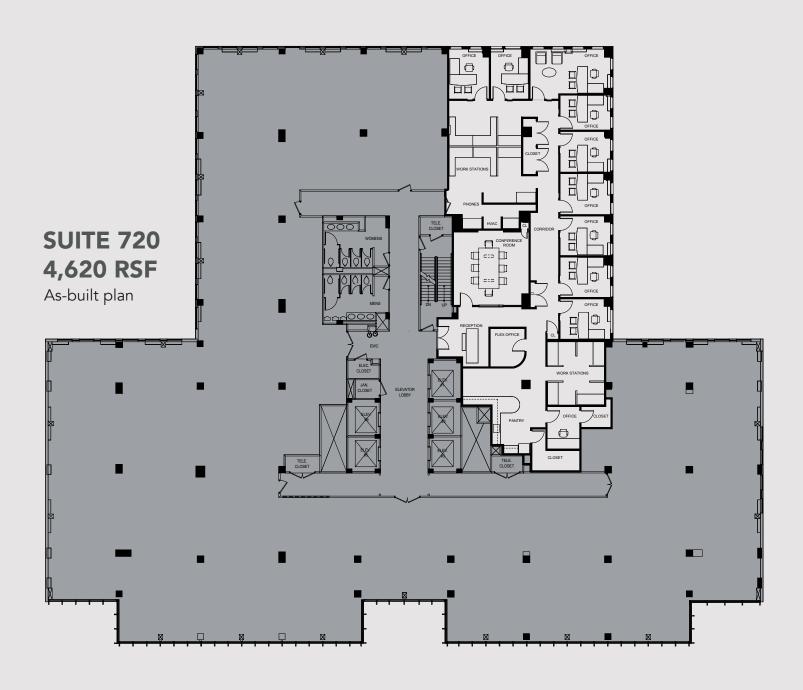

#### **SPACE AVAILABLE**

5th Floor - 9,167 RSF 5th Floor - 2,647 RSF - 13,200 RSF 6th Floor 7th Floor 4,620 RSF 9th Floor - 6,370 RSF 10 Floor - 8,038 RSF 12th Floor - 13,008 RSF

- Owner occupied
- Conference Center on site
- Fitness Center, Cycling Room, Concierge 24/7 lobby attendant
- Building Common Area renovation complete - 2018
- Self & valet parking in building
- Across the street from Farragut West and two blocks from Farragut North stations