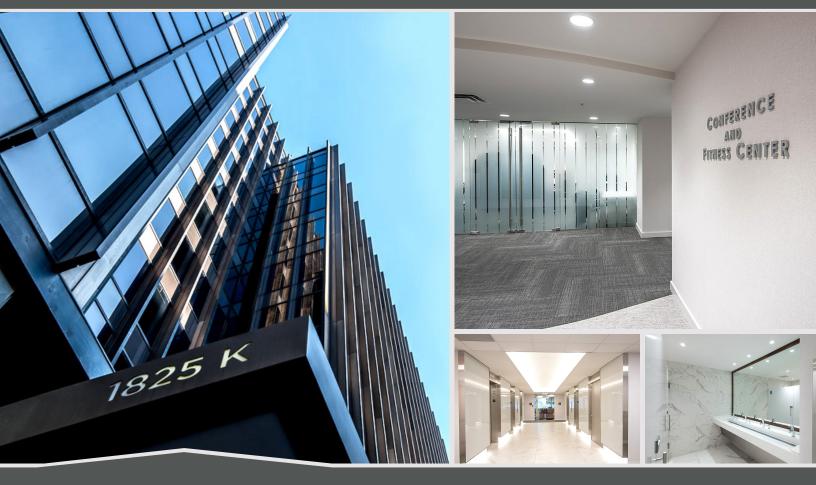

# GREAT SPACE AVAILABLE

IN NEWLY RENOVATED BUILDING

#### 1825 K STREET, NW WASHINGTON, DC 20006

#### **SPACE AVAILABLE**

5th Floor - 9,167 RSF 5th Floor - 2,647 RSF - 13,200 RSF 6th Floor 7th Floor 4,620 RSF 9th Floor - 6,370 RSF 10 Floor - 8,038 RSF 12th Floor - 13,008 RSF

- Owner occupied
- Conference Center on site
- Fitness Center, Cycling Room, Concierge 24/7 lobby attendant
- Building Common Area renovation complete - 2018
- Self & valet parking in building
- Across the street from Farragut West and two blocks from Farragut North stations

- Located in the Central Business District
- Within walking distance of numerous highend restaurants, hotels and banks
- The building has installed a State of the Art air purifying system, Needlepoint Bipolar Ionization which greatly improves indoor air quality and is effective for contaminants both in the air and on surfaces. Study findings conclude that the GPS Needlepoint Bipolar Ionization technology was effective in neutralizing the SARCoV-2 pathogen.