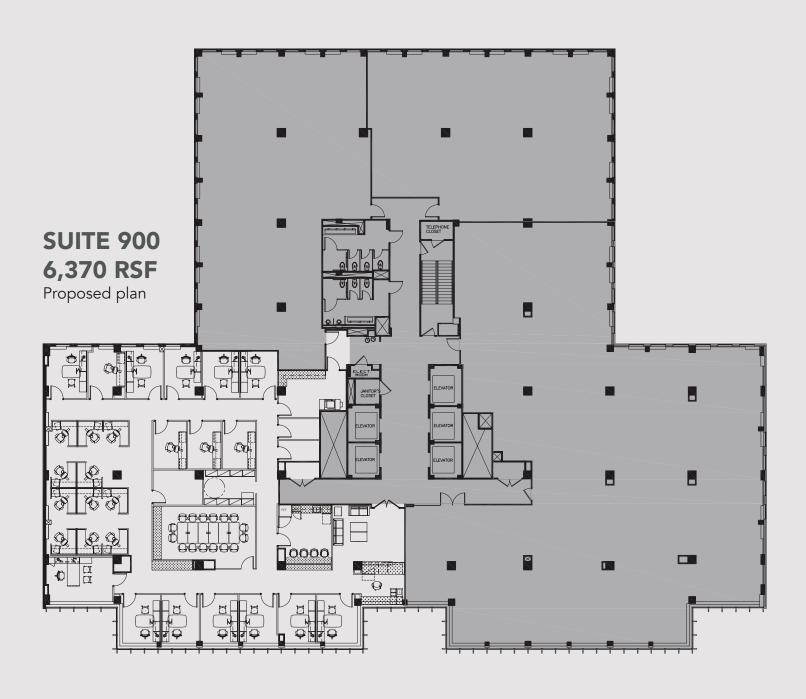

#### **SPACE AVAILABLE**

5th Floor - 9,167 RSF 5th Floor - 2,647 RSF - 13,200 RSF 6th Floor 7th Floor 4,620 RSF 9th Floor - 6,370 RSF 10 Floor - 8,038 RSF 12th Floor - 13,008 RSF

- Owner occupied
- Conference Center on site
- Fitness Center, Cycling Room, Concierge 24/7 lobby attendant
- Building Common Area renovation complete - 2018
- Self & valet parking in building
- Across the street from Farragut West and two blocks from Farragut North stations