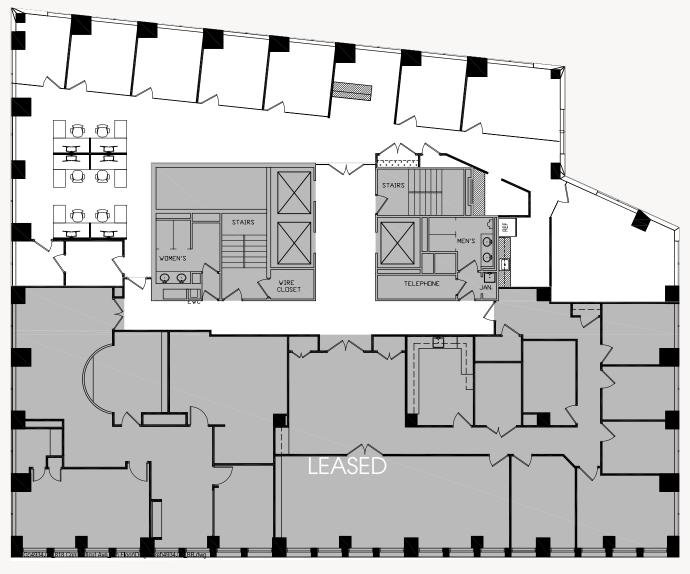

AVENUE, NW

WASHINGTON, DC 20006

### SPACE AVAILABLE

5th Floor – 1,478 RSF 7th Floor – 8,458 RSF 8th Floor – 3,424 RSF 12th Floor – 5,475 RSF

- 24 hour concierge/lobby attendant
- Beautifully renovated building including new lobby, elevator cabs, restrooms and fitness center with showers
- Parking in building
- 1/2 block from Farragut West and Farragut North
- Located in the Central Business District; 2 blocks from the White House
- Within walking distance of the Army Navy Club, Farragut Square

For leasing information, contact

Carla C. Cavanaugh

Vice President, Commercial Leasing
202-617-3122

ccavanaugh@borgermanagement.com



PROPOSED PLAN



CONNECTICUT AVENUE

**SUITE 501** 1,478 RSF



#### PROPOSED PLAN



CONNECTICUT AVENUE

**SUITE 700 8,458 RSF** 



#### **AS-BUILT PLAN**



**SUITE 850** 3,424 RSF

CONNECTICUT AVENUE



PROPOSED PLAN



CONNECTICUT AVENUE

**SUITE 1200 5,475 RSF** 



### **LOCATION & AMENITIES**



#### **RESTAURANTS**

- 1. Equinox
- 2. The Bombay Club
- 3. The Oval Room
- 4. Cafe Soleil
- 5. Blackfinn Ameripub DC
- 6. Brown Bag
- 7. Loeb's NY Deli
- 8. The Lafayette
- 9. McCormick & Schmick's Sea-
- food & Steaks
- 10. Wicked Waffle
- 11. The Bottom Line
- 12. Subway
- 13. Asia DC
- 14. Center Court Cafe
- 15. Noodles & Company

#### COFFEE

- 1. Van Houtte Coffee
- 2. Teaism Lafayette Park
- 3. Au Bon Pain
- 4. Le Pain Quotidien
- 5. Dunkin Donuts
- 6. Starbucks
- 7. Pret a Manger
- 8. Starbucks
- 9. Peet's Coffee & Tea
- 10. Panera Bread
- 11. Paul
- 12. Starbucks
- 13. Cafe' Grande
- 14. Corner Bakery Cafe
- 15. Starbucks
- 16. Havana