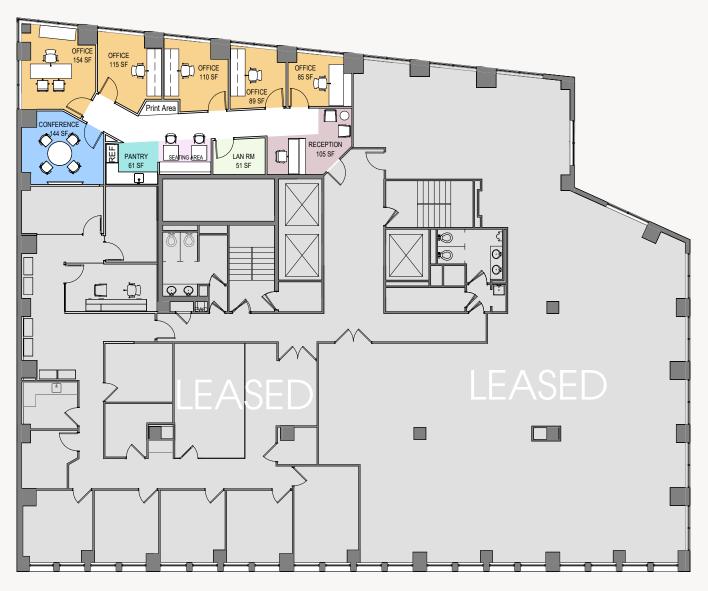

#### **AS-BUILT PLAN**

**SUITE 850** 3,424 RSF

CONNECTICUT AVENUE

PROPOSED PLAN

CONNECTICUT AVENUE

**SUITE 1200 5,475 RSF** 