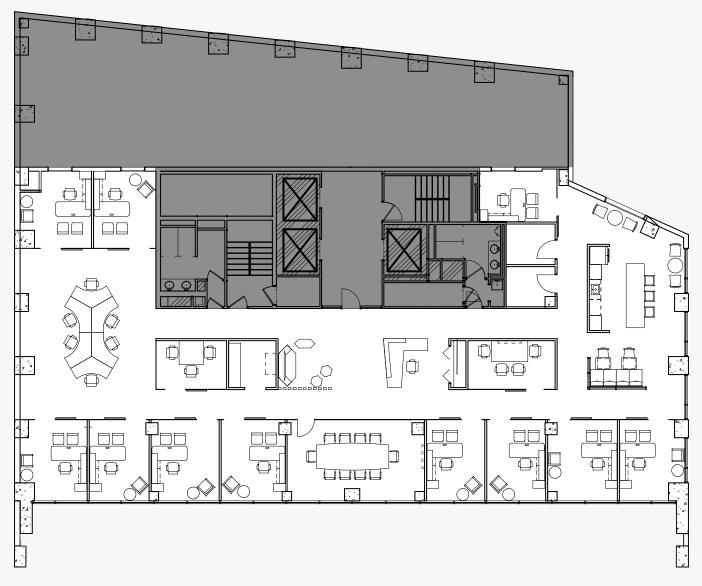

– 1,478 RSF 7th Floor – 8,458 RSF 8th Floor – 3,424 RSF 12th Floor – 5,475 RSF

- 24 hour concierge/lobby attendant
- Beautifully renovated building including new lobby, elevator cabs, restrooms and fitness center with showers
- Parking in building
- 1/2 block from Farragut West and Farragut North
- Located in the Central Business District; 2 blocks from the White House
- Within walking distance of the Army Navy Club, Farragut Square

For leasing information, contact

Carla C. Cavanaugh

Vice President, Commercial Leasing
202-617-3122

ccavanaugh@borgermanagement.com



PROPOSED PLAN



CONNECTICUT AVENUE

**SUITE 501** 1,478 RSF



#### PROPOSED PLAN



CONNECTICUT AVENUE

**SUITE 700 8,458 RSF** 



#### **AS-BUILT PLAN**



**SUITE 850** 3,424 RSF

CONNECTICUT AVENUE



PROPOSED PLAN



CONNECTICUT AVENUE

**SUITE 1200 5,475 RSF** 



### **LOCATION & AMENITIES**



#### **RESTAURANTS**

- 1. Equinox
- 2. The Bombay Club
- 3. The Oval Room
- 4. Cafe Soleil
- 5. Blackfinn Ameripub DC
- 6. Brown Bag
- 7. Loeb's NY Deli
- 8. The Lafayette
- 9. McCormick & Schmick's Sea-
- food & Steaks
- 10. Wicked Waffle
- 11. The Bottom Line
- 12. Subway
- 13. Asia DC
- 14. Center Court Cafe
- 15. Noodles & Company

#### COFFEE

- 1. Van Houtte Coffee
- 2. Teaism Lafayette Park
- 3. Au Bon Pain
- 4. Le Pain Quotidien
- 5. Dunkin Donuts
- 6. Starbucks
- 7. Pret a Manger
- 8. Starbucks
- 9. Peet's Coffee & Tea
- 10. Panera Bread
- 11. Paul
- 12. Starbucks
- 13. Cafe' Grande
- 14. Corner Bakery Cafe
- 15. Starbucks
- 16. Havana Cafe

#### **BANKS**

- 1. J.P. Morgan Private Bank
- 2. Deutsc