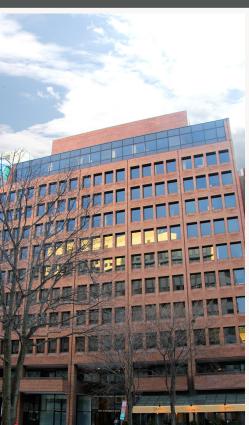

# 18,835 SF AVAILABLE

IN NEWLY RENOVATED BUILDING

## 818 CONNECTICUT AVENUE, NW

WASHINGTON, DC 20006

### SPACE AVAILABLE

5th Floor – 1,478 RSF 7th Floor – 8,458 RSF 8th Floor – 3,424 RSF 12th Floor – 5,475 RSF

- 24 hour concierge/lobby attendant
- Beautifully renovated building including new lobby, elevator cabs, restrooms and fitness center with showers
- Parking in building
- 1/2 block from Farragut West and Farragut North
- Located in the Central Business District; 2 blocks from the White House
- Within walking distance of the Army Navy Club, Farragut Square