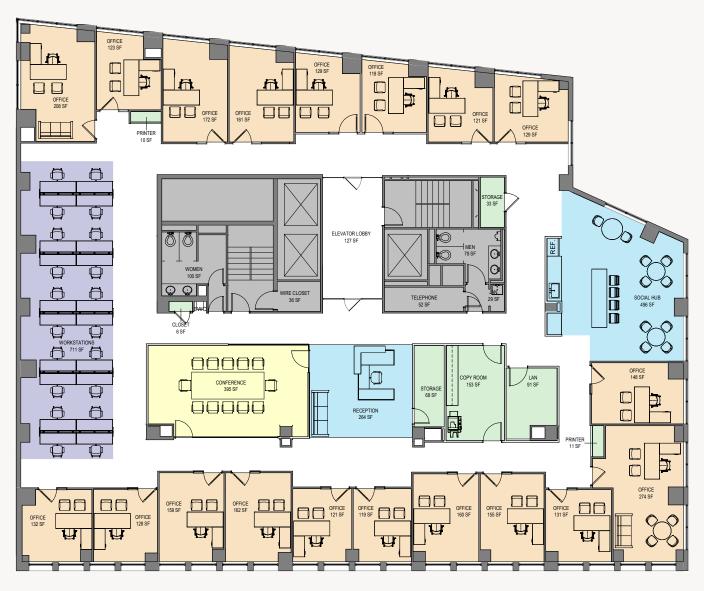

### SPACE AVAILABLE

5th Floor – 1,478 RSF 7th Floor – 8,458 RSF 8th Floor – 3,424 RSF 12th Floor – 5,475 RSF

- 24 hour concierge/lobby attendant
- Beautifully renovated building including new lobby, elevator cabs, restrooms and fitness center with showers
- Parking in building
- 1/2 block from Farragut West and Farragut North
- Located in the Central Business District; 2 blocks from the White House
- Within walking distance of the Army Navy Club, Farragut Square