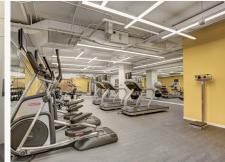

### SPACE AVAILABLE

5th Floor – 1,478 RSF 7th Floor – 8,458 RSF 8th Floor – 3,424 RSF 12th Floor – 5,475 RSF

- 24 hour concierge/lobby attendant
- Beautifully renovated building including new lobby, elevator cabs, restrooms and fitness center with showers
- Parking in building
- 1/2 block from Farragut West and Farragut North
- Located in the Central Business District; 2 blocks from the White House
- Within walking distance of the Army Navy Club, Farragut Square