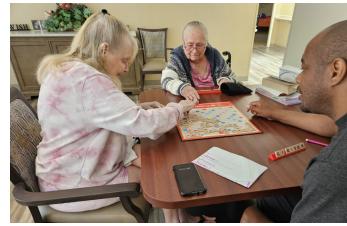

to re-apply it every two hours and after sweating or going in water. Don't forget to cover your lips, ears, back of next and tops of feet and hands. Wearing an SPF 15 lip balm is also a good idea.
- Dress in protective clothing, such as a longsleeved shirt and pants in tightly-woven fabric, along with a wide brimmed hat and sunglasses.
- Know when to seek shade. The sun's rays are strongest between 10 am and 4 pm.
- Be aware that some medications can make us more sensitive to the sun. Read labels carefully in case of sun restrictions.
- Check out your local UV Index online for the level of UV exposure currently in your area. The lower the number, the safer it is.

We hope you feel confident to embrace summer fun under the sun. Let us know your outdoor plans on our Facebook on the 1st.







## **Special Moments**





### Happy Birthday to our Residents & Staff:

Richard: July 8<sup>th</sup> Geneva: July 9<sup>th</sup> Carol: July 11<sup>th</sup> David: July 26<sup>th</sup> Sheryl: July 27<sup>th</sup> Marjorie: July 30<sup>th</sup> Wallace: July 30<sup>th</sup> Tracy: July 7<sup>th</sup> Jessica: July 17<sup>th</sup> Angel: July 12<sup>th</sup> Ben: July 14<sup>th</sup> Anthony: July 16<sup>th</sup> Anaya: July 19<sup>th</sup> Diana: July 27<sup>th</sup> Venisa: July 29<sup>th</sup>

## **July 2023 Highlights**

**Observes: Eye Injury Prevention, Minority Mental Health, Social Wellness, and UV** Safety

Celebrates: Blueberries, Baked Beans, Culinary Arts, Grilling, Horseradish, Hot Dogs, Ice Cream, Peaches, Picnics, and Watercolors

01: Postal Worker Day; Creative Ice Cr