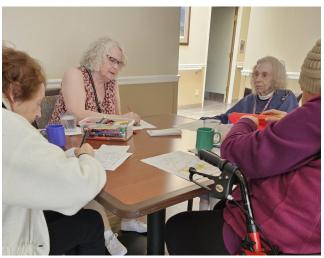

urs and after sweating or going in water. Don't forget to cover your lips, ears, back of next and tops of feet and hands. Wearing an SPF 15 lip balm is also a good idea.
- Dress in protective clothing, such as a longsleeved shirt and pants in tightly-woven fabric, along with a wide brimmed hat and sunglasses.
- Know when to seek shade. The sun's rays are strongest between 10 am and 4 pm.
- Be aware that some medications can make us more sensitive to the sun. Read labels carefully in case of sun restrictions.
- Check out your local UV Index online for the level of UV exposure currently in your area. The lower the number, the safer it is.

We hope you feel confident to embrace summer fun under the sun. Let us know your outdoor plans on our Facebook on the 1st.







## **Special Moments**





### Happy Birthday to our Residents & Staff:

Richard: July 8<sup>th</sup> Geneva: July 9<sup>th</sup> Carol: July 11<sup>th</sup> David: July 26<sup>th</sup> Sheryl: July 27<sup>th</sup> Marjorie: July 30<sup>th</sup> Wallace: July 30<sup>th</sup> Tracy: July 7<sup>th</sup> Jessica: July 17<sup>th</sup> Angel: July 12<sup>th</sup> Ben: July 14<sup>th</sup> Anthony: July 16<sup>th</sup> Anaya: July 19<sup>th</sup> Diana: July 27<sup>th</sup> Venisa: July 29<sup>th</sup>

## **July 2023 Highlights**

**Observes: Eye Injury Prevention, Minority Mental Health, Social Wellness, and UV** Safety

Celebrates: Blueberries, Baked Beans, Culinary Arts, Grilling, Horseradish, Hot Dogs, Ice Cream, Peaches, Picnics, and Watercolors

01: Postal Worker Day; Creative Ice Cream Day 02: Anisette Day; Wi