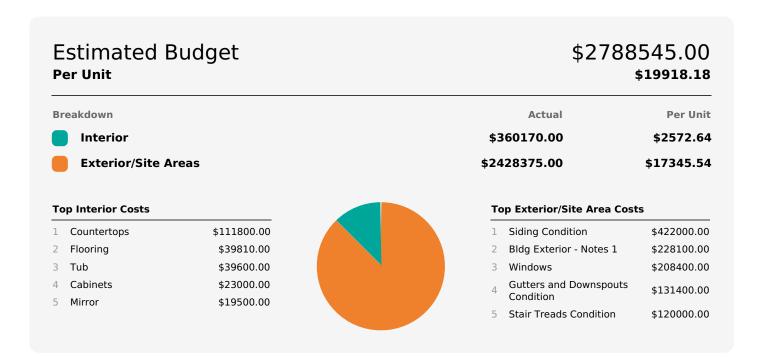

## **Unit Interiors**

| Item ADA Status     | Condition | Count | Line Cost | Total Cost<br>\$0.00 |
|---------------------|-----------|-------|-----------|----------------------|
|                     | ADA       | 2     | \$0.00    |                      |
|                     | Not ADA   | 135   | \$0.00    |                      |
| Air Handler/Furnace |           |       |           | \$5100.00            |
|                     | Good      | 98    | \$0.00    |                      |
|                     | Other     | 22    | \$0.00    |                      |

|                               | N/A                                                                                      | 2                                                                                      | \$0.00                                                                                                                                         |                                       |
|-------------------------------|------------------------------------------------------------------------------------------|----------------------------------------------------------------------------------------|------------------------------------------------------------------------------------------------------------------------------------------------|---------------------------------------|
|                               | Other                                                                                    | 11                                                                                     | \$0.00                                                                                                                                         |                                       |
|                               | Repair                                                                                   | 1                                                                                      | \$0.00                                                                                                                                         |                                       |
| CO2 Detector                  |                                                                                          |                                                                                        |                                                                                                                                                | \$260.00                              |
|                               | Good                                                                                     | 2                                                                                      | \$0.00                                                                                                                                         |                                       |
|                               | N/A                                                                                      | 131                                                                                    | \$0.00                                                                                                                                         |                                       |
|                               | Replace                                                                                  | 4                                                                                      | \$260.00                                                                                                                                       |                                       |
| Concrete Patio                |                                                                                          |                                                                                        |                                                                                                                                                | \$0.00                                |
|                               | Good                                                                                     | 122                                                                                    | \$0.00                                                                                                                                         |                                       |
|                               | N/A                                                                                      | 7                                                                                      | \$0.00                                                                                                                                         |                                       |
|                               | Other                                                                                    | 7                                                                                      | \$0.00                                                                                                                                         |                                       |
|                               | Repair                                                                                   | 1                                                                                      | \$0.00                                                                                                                                         |                                       |
| Condensate Line               | Керап                                                                                    | 1                                                                                      | \$0.00                                                                                                                                         | \$0.00                                |
| Constitute Ente               | Good                                                                                     | 108                                                                                    | ¢0.00                                                                                                                                          | <b>\$0.00</b>                         |
|                               |                                                                                          |                                                                                        | \$0.00                                                                                                                                         |                                       |
|                               | N/A                                                                                      | 4                                                                                      | \$0.00                                                                                                                                         |                                       |
|                               | Other                                                                                    | 24                                                                                     | \$0.00                                                                                                                                         |                                       |
|                               | Repair                                                                                   | 1                                                                                      | \$0.00                                                                                                                                         |                                       |
| Condensing Unit               |                                                                                          |                                                                                        |                                                                                                                                                | \$1600.00                             |
|                               | Good                                                                                     | 130                                                                                    | \$0.00                                                                                                                                         |                                       |
|                               | Other                                                                                    | 3                                                                                      | \$0.00                                                                                                                                         |                                       |
|                               | Repair                                                                                   | 2                                                                                      | \$0.00                                                                                                                                         |                                       |
|                               |                                                                                          |                                                                                        |                                                                                                                                                |                                       |
|                               | Replace                                                                                  | 2                                                                                      | \$1600.00                                                                                                                                      |                                       |
| Countertop                    | Replace                                                                                  | 2                                                                                      | \$1600.00                                                                                                                                      | \$16500.00                            |
| Countertop                    | Replace                                                                                  | 104                                                                                    | \$1600.00<br>\$0.00                                                                                                                            | \$16500.00                            |
| Countertop                    |                                                                                          |                                                                                        |                                                                                                                                                | \$16500.00                            |
| Countertop                    | Good                                                                                     | 104                                                                                    | \$0.00                                                                                                                                         | \$16500.00                            |
| Countertop                    | Good<br>N/A                                                                              | 104                                                                                    | \$0.00<br>\$0.00                                                                                                                               | \$16500.00                            |
| Countertop                    | Good<br>N/A<br>Other                                                                     | 104<br>3<br>2                                                                          | \$0.00<br>\$0.00<br>\$0.00                                                                                                                     | \$16500.00                            |
| Countertops                   | Good<br>N/A<br>Other<br>Repair                                                           | 104<br>3<br>2<br>1                                                                     | \$0.00<br>\$0.00<br>\$0.00<br>\$0.00                                                                                                           | \$16500.00<br>\$111800.00             |
|                               | Good<br>N/A<br>Other<br>Repair                                                           | 104<br>3<br>2<br>1                                                                     | \$0.00<br>\$0.00<br>\$0.00<br>\$0.00                                                                                                           |                                       |
|                               | Good<br>N/A<br>Other<br>Repair<br>Replace                                                | 104<br>3<br>2<br>1<br>132                                                              | \$0.00<br>\$0.00<br>\$0.00<br>\$0.00<br>\$16500.00                                                                                             |                                       |
|                               | Good N/A Other Repair Replace                                                            | 104<br>3<br>2<br>1<br>132                                                              | \$0.00<br>\$0.00<br>\$0.00<br>\$0.00<br>\$16500.00                                                                                             |                                       |
|                               | Good N/A Other Repair Replace Good Repair                                                | 104<br>3<br>2<br>1<br>132<br>49                                                        | \$0.00<br>\$0.00<br>\$0.00<br>\$0.00<br>\$16500.00<br>\$0.00                                                                                   | \$111800.00                           |
| Countertops                   | Good N/A Other Repair Replace Good Repair                                                | 104<br>3<br>2<br>1<br>132<br>49                                                        | \$0.00<br>\$0.00<br>\$0.00<br>\$0.00<br>\$16500.00<br>\$0.00                                                                                   |                                       |
| Countertops                   | Good N/A Other Repair Replace Good Repair Replace                                        | 104<br>3<br>2<br>1<br>132<br>49<br>2<br>86                                             | \$0.00<br>\$0.00<br>\$0.00<br>\$0.00<br>\$16500.00<br>\$0.00<br>\$111800.00                                                                    | \$111800.00                           |
| Countertops                   | Good N/A Other Repair Replace Good Repair Replace                                        | 104<br>3<br>2<br>1<br>132<br>49<br>2<br>86                                             | \$0.00<br>\$0.00<br>\$0.00<br>\$0.00<br>\$16500.00<br>\$0.00<br>\$111800.00                                                                    | \$111800.00<br>\$2400.00              |
| Countertops Dishwasher        | Good N/A Other Repair Replace Good Repair Replace Good                                   | 104<br>3<br>2<br>1<br>132<br>49<br>2<br>86                                             | \$0.00<br>\$0.00<br>\$0.00<br>\$0.00<br>\$16500.00<br>\$0.00<br>\$111800.00<br>\$0.00<br>\$2400.00                                             | \$111800.00                           |
| Countertops Dishwasher        | Good N/A Other Repair Replace Good Repair Replace Good Replace                           | 104<br>3<br>2<br>1<br>132<br>49<br>2<br>86<br>129<br>8                                 | \$0.00<br>\$0.00<br>\$0.00<br>\$0.00<br>\$16500.00<br>\$0.00<br>\$111800.00<br>\$2400.00                                                       | \$111800.00<br>\$2400.00              |
| Countertops Dishwasher        | Good N/A Other Repair Replace Good Repair Replace Good Replace Good N/A                  | 104<br>3<br>2<br>1<br>132<br>49<br>2<br>86<br>129<br>8                                 | \$0.00<br>\$0.00<br>\$0.00<br>\$0.00<br>\$16500.00<br>\$0.00<br>\$111800.00<br>\$2400.00<br>\$0.00<br>\$0.00                                   | \$111800.00<br>\$2400.00              |
| Countertops Dishwasher        | Good N/A Other Repair Replace Good Repair Replace Good Replace Good N/A Other            | 104<br>3<br>2<br>1<br>132<br>49<br>2<br>86<br>129<br>8<br>793<br>186<br>13             | \$0.00<br>\$0.00<br>\$0.00<br>\$0.00<br>\$16500.00<br>\$0.00<br>\$0.00<br>\$111800.00<br>\$0.00<br>\$0.00<br>\$0.00<br>\$0.00                  | \$111800.00<br>\$2400.00              |
| Countertops Dishwasher        | Good N/A Other Repair Replace Good Repair Replace Good Replace Good Replace Good Replace | 104<br>3<br>2<br>1<br>132<br>49<br>2<br>86<br>129<br>8<br>793<br>186<br>13<br>53       | \$0.00<br>\$0.00<br>\$0.00<br>\$0.00<br>\$16500.00<br>\$0.00<br>\$0.00<br>\$111800.00<br>\$0.00<br>\$0.00<br>\$0.00<br>\$0.00<br>\$0.00        | \$111800.00<br>\$2400.00              |
| Countertops  Dishwasher  Door | Good N/A Other Repair Replace Good Repair Replace Good Replace Good N/A Other            | 104<br>3<br>2<br>1<br>132<br>49<br>2<br>86<br>129<br>8<br>793<br>186<br>13             | \$0.00<br>\$0.00<br>\$0.00<br>\$0.00<br>\$16500.00<br>\$0.00<br>\$0.00<br>\$111800.00<br>\$0.00<br>\$0.00<br>\$0.00<br>\$0.00                  | \$111800.00<br>\$2400.00<br>\$9400.00 |
| Countertops Dishwasher        | Good N/A Other Repair Replace Good Repair Replace Good Replace Good Replace Replace      | 104<br>3<br>2<br>1<br>132<br>49<br>2<br>86<br>129<br>8<br>793<br>186<br>13<br>53<br>42 | \$0.00<br>\$0.00<br>\$0.00<br>\$16500.00<br>\$16500.00<br>\$0.00<br>\$111800.00<br>\$0.00<br>\$0.00<br>\$0.00<br>\$0.00<br>\$0.00<br>\$9400.00 | \$111800.00<br>\$2400.00              |
| Countertops  Dishwasher  Door | Good N/A Other Repair Replace Good Repair Replace Good Replace Good Replace Good Replace | 104<br>3<br>2<br>1<br>132<br>49<br>2<br>86<br>129<br>8<br>793<br>186<br>13<br>53       | \$0.00<br>\$0.00<br>\$0.00<br>\$0.00<br>\$16500.00<br>\$0.00<br>\$0.00<br>\$111800.00<br>\$0.00<br>\$0.00<br>\$0.00<br>\$0.00<br>\$0.00        | \$111800.00<br>\$2400.00<br>\$9400.00 |

|                                         | Good     | 989  | \$0.00     |            |
|-----------------------------------------|----------|------|------------|------------|
|                                         | N/A      | 7    | \$0.00     |            |
|                                         | Other    | 33   | \$0.00     |            |
|                                         | Repair   | 22   | \$0.00     |            |
|                                         | Replace  | 310  | \$39810.00 |            |
| Garbage Disposal                        |          |      |            | \$510.00   |
|                                         | Good     | 21   | \$0.00     |            |
|                                         | N/A      | 110  | \$0.00     |            |
|                                         | Replace  | 6    | \$510.00   |            |
| Gas Line                                |          |      |            | \$0.00     |
|                                         | N/A      | 137  | \$0.00     |            |
| Hardware                                |          |      |            | \$3590.00  |
|                                         | Good     | 1217 | \$0.00     |            |
|                                         | N/A      | 52   | \$0.00     |            |
|                                         | Other    | 20   | \$0.00     |            |
|                                         | Repair   | 24   | \$0.00     |            |
|                                         | Replace  | 48   | \$3590.00  |            |
| Ice-Maker                               |          |      |            | \$0.00     |
|                                         | Good     | 6    | \$0.00     |            |
|                                         | N/A      | 131  | \$0.00     |            |
| Line Set                                |          |      |            | \$0.00     |
|                                         | Good     | 111  | \$0.00     |            |
|                                         | N/A      | 3    | \$0.00     |            |
|                                         | Other    | 20   | \$0.00     |            |
|                                         | Repair   | 3    | \$0.00     |            |
| Medicine Cabinet                        |          |      |            | \$800.00   |
|                                         | Good     | 190  | \$0.00     |            |
|                                         | N/A      | 41   | \$0.00     |            |
|                                         | Other    | 2    | \$0.00     |            |
|                                         | Repair   | 1    | \$0.00     |            |
|                                         | Replace  | 8    | \$800.00   |            |
| Microwave                               | <u>.</u> |      |            | \$0.00     |
|                                         | Good     | 42   | \$0.00     | • **       |
|                                         | N/A      | 95   | \$0.00     |            |
| Mirror                                  | <u>.</u> |      | 1 - 7 -    | \$19500.00 |
|                                         | Good     | 174  | \$0.00     |            |
|                                         | N/A      | 1    | \$0.00     |            |
|                                         | Other    | 2    | \$0.00     |            |
|                                         | Replace  | 65   | \$19500.00 |            |
| Organic Growth                          | Першее   |      | ¥13300.00  | \$0.00     |
| - • • • • • • • • • • • • • • • • • • • | Major    | 1    | \$0.00     | φ0.00      |
|                                         | Minor    | 12   | \$0.00     |            |
|                                         | Moderate | 8    | \$0.00     |            |
|                                         | None     | 116  | \$0.00     |            |
|                                         | ivone    | 110  | Φ.υ.υ      |            |

## Exteriors & Site Areas

| Item                           | Condition | Count | Line Cost  | Total Cost  |
|--------------------------------|-----------|-------|------------|-------------|
| Boiler System Condition        |           |       |            | \$0.00      |
|                                | Good      | 4     | \$0.00     |             |
|                                | N/A       | 13    | \$0.00     |             |
| Breezeway Ceiling Condition    |           |       |            | \$98950.00  |
|                                | Good      | 2     | \$0.00     |             |
|                                | Repair    | 15    | \$98950.00 |             |
| Condensation Drains Condition  |           |       |            | \$8000.00   |
|                                | Good      | 14    | \$0.00     |             |
|                                | Repair    | 3     | \$8000.00  |             |
| Dryer Vents Condition          |           |       |            | \$3705.00   |
|                                | Replace   | 17    | \$3705.00  |             |
| Evidence of Exposed Electrical |           |       |            | \$0.00      |
|                                | Good      | 17    | \$0.00     |             |
| Evidence of Organic Growth     |           |       |            | \$26500.00  |
|                                | Repair    | 17    | \$26500.00 |             |
| FACP Compliance Status         |           |       |            | \$0.00      |
|                                | Good      | 17    | \$0.00     |             |
| Fascia/Trim Condition          |           |       |            | \$94500.00  |
|                                | Replace   | 17    | \$94500.00 |             |
| Fire Extinguishers Condition   |           |       |            | \$400.00    |
|                                | Good      | 17    | \$400.00   |             |
| Flooring Condition             |           |       |            | \$108000.00 |
|                                |           |       |            |             |

|                                         | Repair          | 17 | \$108000.00 |              |
|-----------------------------------------|-----------------|----|-------------|--------------|
| Gutters and Downspouts Condition        |                 |    |             | \$131400.00  |
|                                         | Replace         | 17 | \$131400.00 |              |
| HVAC Condenser Unit Condition           |                 |    |             | \$56000.00   |
|                                         | Repair          | 17 | \$56000.00  |              |
| HVAC Platform Condition                 |                 |    |             | \$0.00       |
|                                         | Good            | 17 | \$0.00      |              |
| Lighting - Breezeway Overhead Condition |                 |    |             | \$7200.00    |
|                                         | Replace         | 17 | \$7200.00   |              |
| Lighting - General Condition            |                 |    |             | \$0.00       |
| -                                       | Repair          | 3  | \$0.00      |              |
|                                         | Replace         | 14 | \$0.00      |              |
| Lighting - Wallpacks Condition          | періасе         | 14 | \$0.00      | \$0.00       |
| Lighting - Wanpacks Condition           | Davida an       | 17 | +0.00       | \$0.00       |
|                                         | Replace         | 17 | \$0.00      |              |
| Main Electrical Meter Banks Condition   |                 |    |             | \$0.00       |
|                                         | Good            | 17 | \$0.00      |              |
| Railing Condition                       |                 |    |             | \$32100.00   |
|                                         | Repair          | 17 | \$32100.00  |              |
| Siding Condition                        |                 |    |             | \$422000.00  |
|                                         | Repair          | 8  | \$74000.00  |              |
|                                         | Replace         | 9  | \$348000.00 |              |
| Soffit Condition                        |                 |    |             | \$115200.00  |
|                                         | Repair          | 1  | \$7200.00   |              |
|                                         | Replace         | 16 | \$108000.00 |              |
| Stair Treads Condition                  |                 |    |             | \$120000.00  |
|                                         | Good            | 1  | \$18750.00  |              |
|                                         | Replace         | 16 | \$101250.00 |              |
| Bldg Exterior - Notes 1                 |                 |    | 7-7         | \$228100.00  |
| Jug 2.10.10.                            |                 | 17 | \$228100.00 | \$220100.00  |
| Plate Extension Nation 2                |                 | 17 | \$220100.00 | ¢000E0 00    |
| Bldg Exterior - Notes 2                 |                 |    | +00050.00   | \$99950.00   |
|                                         |                 | 17 | \$99950.00  |              |
| Bldg Exterior - Notes 3                 |                 |    |             | \$32800.00   |
|                                         |                 | 17 | \$32800.00  |              |
| Windows                                 |                 |    |             | \$208400.00  |
|                                         |                 | 17 | \$208400.00 |              |
| Access Control                          |                 |    |             | \$0.00       |
|                                         | N/A             | 1  | \$0.00      |              |
| ADA Status                              |                 |    |             | \$0.00       |
|                                         | Not ADA         | 1  | \$0.00      |              |
| Dumpster Conditions                     |                 |    |             | \$31250.00   |
|                                         | Repair          | 1  | \$31250.00  |              |
| Dumpster/Compactor Availability         | ·               |    |             | \$0.00       |
|                                         | Dumpster Only   | 1  | \$0.00      | 75.50        |
| Evidence of Pool Deck Markers           | - Dampseer Only | 1  | Ψ0.00       | \$0.00       |
| THE SHEET OF THE PER PRINCES            |                 |    |             | <b>φυ.υυ</b> |