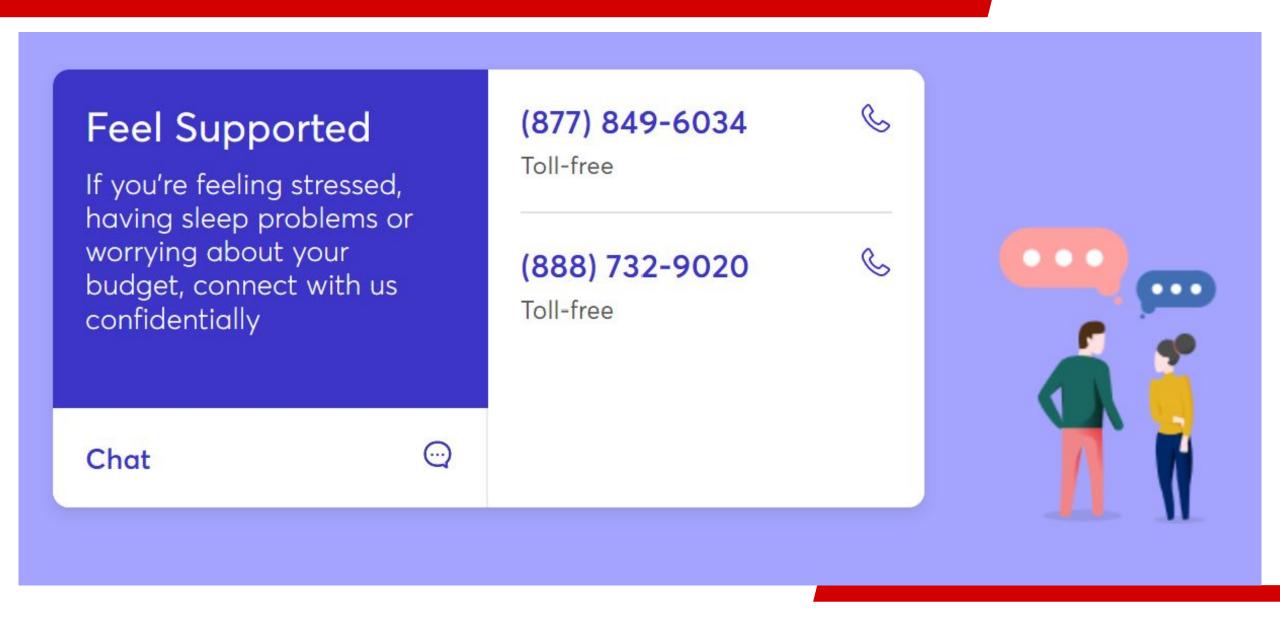

### Employee Assistance Program

LifeBalance is a service designed to help you with all of life's questions, issues, or concerns. Through LifeBalance, you have access to a range of services including helpful resources across a wealth of online content and tools and a toll free phone number. LifeBalance is available 24 hours a day, and is provided at no cost to you.

# Professional Support

Call: 1-877-849-6034

Visit: <u>lifebenefits.com/LFG</u>

Username: LFG

Password: resources