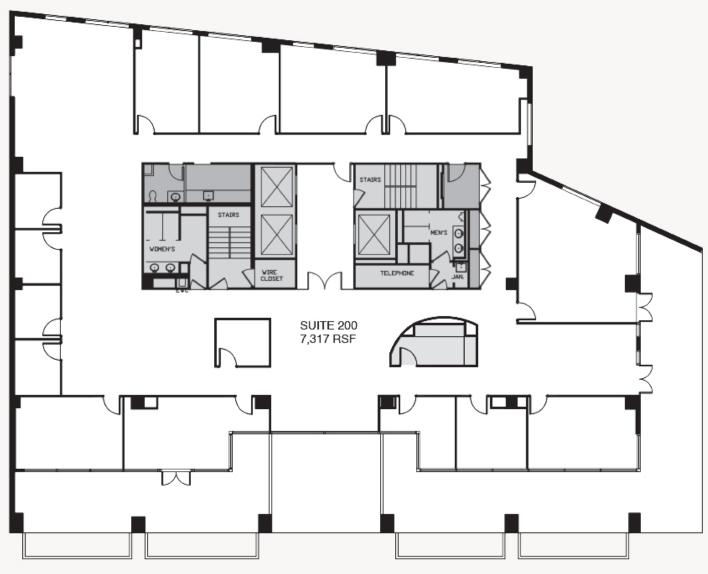

### 2ND FLOOR AVAILABILITY

**AS-BUILT PLAN** 

CONNECTICUT AVENUE

SUITE 200 (LEASE PENDING) 7,317 RSF