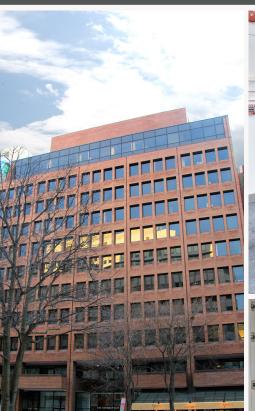

## 818 CONNECTICUT AVENUE, NW

WASHINGTON, DC 20006

### SPACE AVAILABLE

2nd Floor – 7,317 RSF 5th Floor – 1,478 RSF 8th Floor – 3,424 RSF 12th Floor – 5,475 RSF

- 24 hour concierge/lobby attendant
- Beautifully renovated building including new lobby, elevator cabs, restrooms and fitness center with showers
- Parking in building
- 1/2 block from Farragut West and Farragut North
- Located in the Central Business District; 2 blocks from the White House
- Within walking distance of the Army Navy Club, Farragut Square