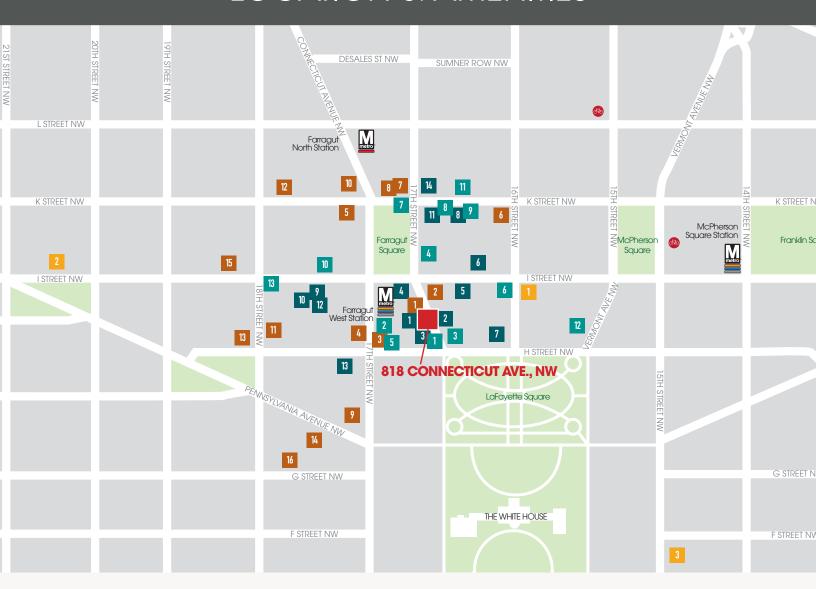

### **LOCATION & AMENITIES**

#### **RESTAURANTS**

- 1. Equinox
- 2. The Bombay Club
- 3. The Oval Room
- 4. Cafe Soleil
- 5. Blackfinn Ameripub DC
- 6. Brown Bag
- 7. Loeb's NY Deli
- 8. The Lafayette
- 9. McCormick & Schmick's Sea-
- food & Steaks
- 10. Wicked Waffle
- 11. The Bottom Line
- 12. Subway
- 13. Asia DC
- 14. Center Court Cafe
- 15. Noodles & Company

#### COFFEE

- 1. Van Houtte Coffee
- 2. Teaism Lafayette Park
- 3. Au Bon Pain
- 4. Le Pain Quotidien
- 5. Dunkin Donuts
- 6. Starbucks
- 7. Pret a Manger
- 8. Starbucks
- 9. Peet's Coffee & Tea
- 10. Panera Bread
- 11. Paul
- 12. Starbucks
- 13. Cafe' Grande
- 14. Corner Bakery Cafe
- 15. Starbucks
- 16. Havana Cafe

#### **BANKS**

- 1. J.P. Morgan Private Bank
- 2. Deutscge Bank AG
- 3. BB&T
- 4. Japan Bank for Int'l
- 5. TD Bank
- 6. Nacional Financiera Snc
- 7. Capital One Bank
- 8. M&T Bank
- 9. Presidential Bank
- 10. Bank Fund Staff Federal Credit Union
- 11. Bank of Korea
- 12. DVA Federal Credit Union
- 13. The Capitol Bank

- 1. The St. Regis, Washington, DC
- 2. Hotel Lombardy
- 3. The W Hotel, Washington, DC

Capital Bike Share

For leasing information, contact

Carla C. Cavanaugh

Vice President, Commercial Leasing 202-617-3122