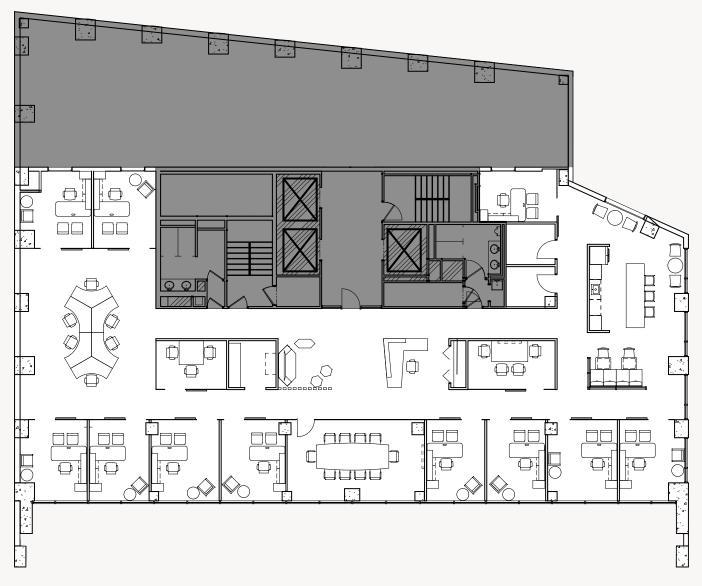

### 2ND FLOOR AVAILABILITY

**AS-BUILT PLAN** 

CONNECTICUT AVENUE

SUITE 200 (LEASE PENDING) 7,317 RSF

### 5TH FLOOR AVAILABILITY

PROPOSED PLAN

CONNECTICUT AVENUE

**SUITE 501** 1,478 RSF

#### **AS-BUILT PLAN**

**SUITE 850** 3,424 RSF

CONNECTICUT AVENUE

### 12TH FLOOR AVAILABILITY

PROPOSED PLAN

CONNECTICUT AVENUE

**SUITE 1200 5,475 RSF** 