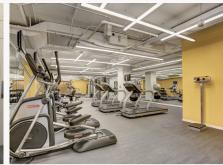

### SPACE AVAILABLE

2nd Floor – 7,317 RSF 5th Floor – 1,478 RSF 8th Floor – 3,424 RSF 12th Floor – 5,475 RSF

- 24 hour concierge/lobby attendant
- Beautifully renovated building including new lobby, elevator cabs, restrooms and fitness center with showers
- Parking in building
- 1/2 block from Farragut West and Farragut North
- Located in the Central Business District; 2 blocks from the White House
- Within walking distance of the Army Navy Club, Farragut Square