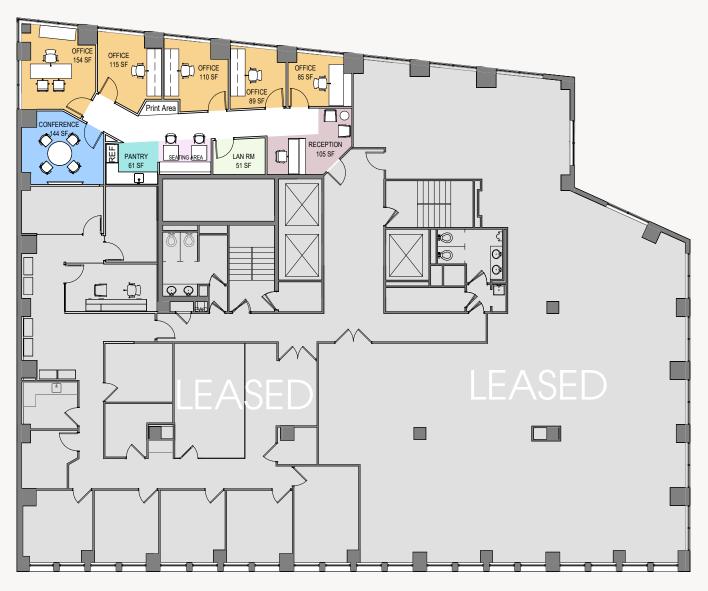

### 2ND FLOOR AVAILABILITY

**AS-BUILT PLAN** 

CONNECTICUT AVENUE

SUITE 200 (LEASE PENDING) 7,317 RSF