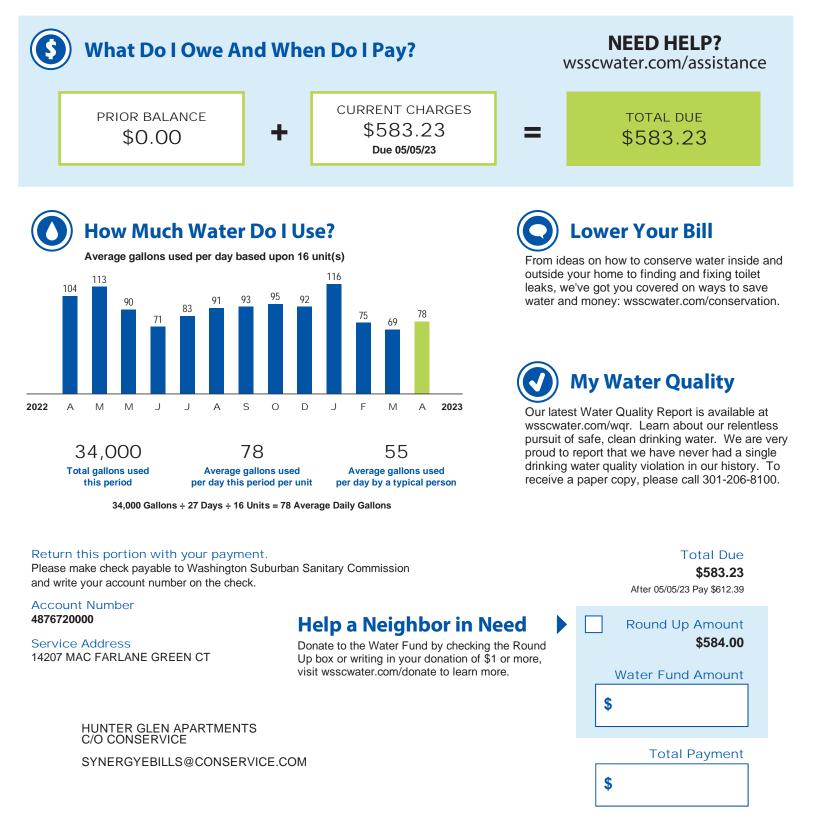

Paperless with Convenient, Free eBill Log into my.WSSCWater.com to enroll.

My Billing Details

| PRIOR BALANCELast Statement BalancePayment(s) Received by 04/05/23WATER CHARGES - July 2022 Rates26,000 gallons x \$6.10 per 1,000 gallonsSEWER CHARGES - July 2022 Rates26,000 gallons x \$8.11 per 1,000 gallonsFEES AND OTHER CHARGESState of Maryland Bay Restoration FeeCross Connection Fee | \$0.00<br>\$632.00<br>(\$632.00)<br>\$158.60<br>\$158.60<br>\$210.86<br>\$210.86<br>\$210.86<br>\$210.86 |
|---------------------------------------------------------------------------------------------------------------------------------------------------------------------------------------------------------------------------------------------------------------------------------------------------|----------------------------------------------------------------------------------------------------------|
| Account Maintenance Fee<br>Infrastructure Investment Fee                                                                                                                                                                                                                                          | \$11.10<br>\$8.51<br>\$58.30                                                                             |
| TOTAL DUE                                                                                                                                                                                                                                                                                         | \$465.11                                                                                                 |

Total Due after 05/05/23 (including late fee)

### **My Meter Reading Details**

Water and Sewer Usage: 26,000 gallons

#### METER #: B 89338633

| Current:  | 4,804,000 Act. 04/04/23 |
|-----------|-------------------------|
| Previous: | 4,778,000 Act. 03/08/23 |
| Usage:    | 26,000 gallons          |

Pay your bill using one of the options below. Visit wsscwater.com/paymybill for more information. To let us know how we are doing and if you need further assistance, email customerservice@wsscwater.com or call 301-206-4001.