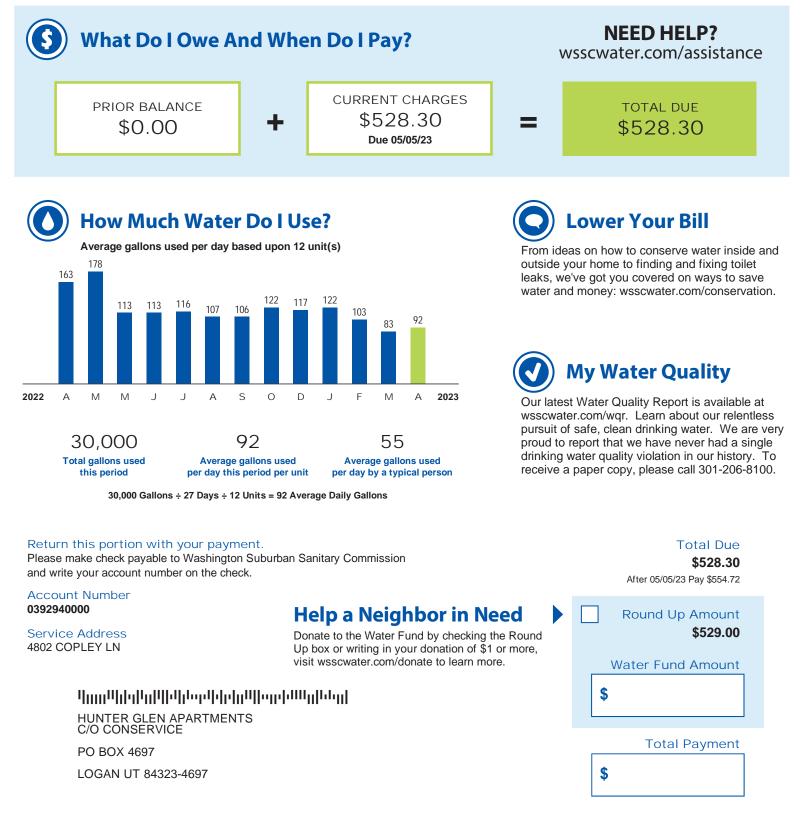

Paperless with Convenient, Free eBill Log into my.WSSCWater.com to enroll.

My Billing Details

| PRIOR BALANCE                             | <b>\$0.00</b>   |
|-------------------------------------------|-----------------|
| Last Statement Balance                    | \$498.52        |
| Payment(s) Received by 04/05/23           | (\$498.52)      |
| WATER CHARGES - July 2022 Rates           | <b>\$146.40</b> |
| 24,000 gallons x \$6.10 per 1,000 gallons | \$146.40        |
| SEWER CHARGES - July 2022 Rates           | <b>\$194.64</b> |
| 24,000 gallons x \$8.11 per 1,000 gallons | \$194.64        |
| FEES AND OTHER CHARGES                    | <b>\$95.65</b>  |
| State of Maryland Bay Restoration Fee     | \$17.74         |
| Cross Connection Fee                      | \$11.10         |
| Account Maintenance Fee                   | \$8.51          |
| Infrastructure Investment Fee             | \$58.30         |
| TOTAL DUE                                 | \$436.69        |

Total Due after 05/05/23 (including late fee)

\$458.52

### **My Meter Reading Details**

Water and Sewer Usage: 24,000 gallons

#### METER #: B 89338293

| Current:  | 6,336,000 Act. 04/04/23 |
|-----------|-------------------------|
| Previous: | 6,312,000 Act. 03/08/23 |
| Usage:    | 24,000 gallons          |

Pay your bill using one of the options below. Visit wsscwater.com/paymybill for more information. To let us know how we are doing and if you need further assistance, email customerservice@wsscwater.com or call 301-206-4001.