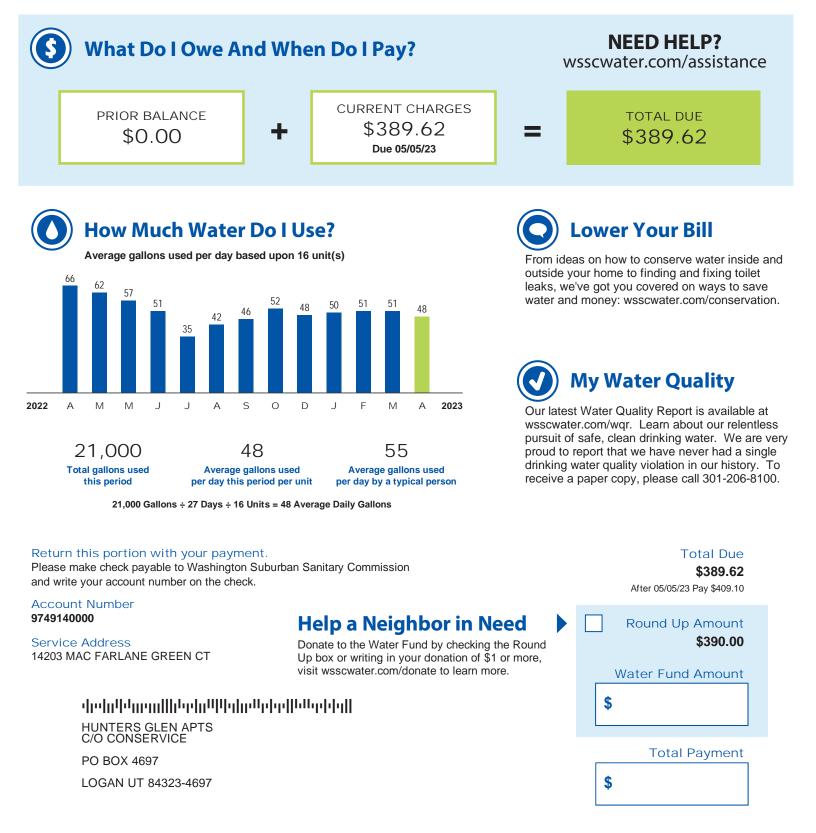

Paperless with Convenient, Free eBill Log into my.WSSCWater.com to enroll.

My Billing Details

| WATER CHARGES - July 2022 Rates<br>21,000 gallons x \$6.10 per 1,000 gallons<br>SEWER CHARGES - July 2022 Rates<br>21,000 gallons x \$8.11 per 1,000 gallons<br>FEES AND OTHER CHARGES<br>State of Maryland Bay Restoration Fee<br>Cross Connection Fee<br>Account Maintenance Fee | \$0.00<br>\$512.73<br>(\$512.73)<br>\$128.10<br>\$128.10<br>\$128.10<br>\$170.31<br>\$170.31<br>\$91.21<br>\$13.30<br>\$11.10<br>\$8.51<br>\$52 |
|------------------------------------------------------------------------------------------------------------------------------------------------------------------------------------------------------------------------------------------------------------------------------------|-------------------------------------------------------------------------------------------------------------------------------------------------|
| TOTAL DUE                                                                                                                                                                                                                                                                          | \$58.30<br><b>\$389.62</b>                                                                                                                      |

Total Due after 05/05/23 (including late fee)

\$409.10

Water Usage<br/>21,000 gallons-Sewer Credit<br/>0 gallons=Sewer Usage<br/>21,000 gallons

#### METER #: B 89041313

| Current:  | 5,012,000 Act. 04/04/23 |
|-----------|-------------------------|
| Previous: | 4,991,000 Act. 03/08/23 |
| Usage:    | 21,000 gallons          |