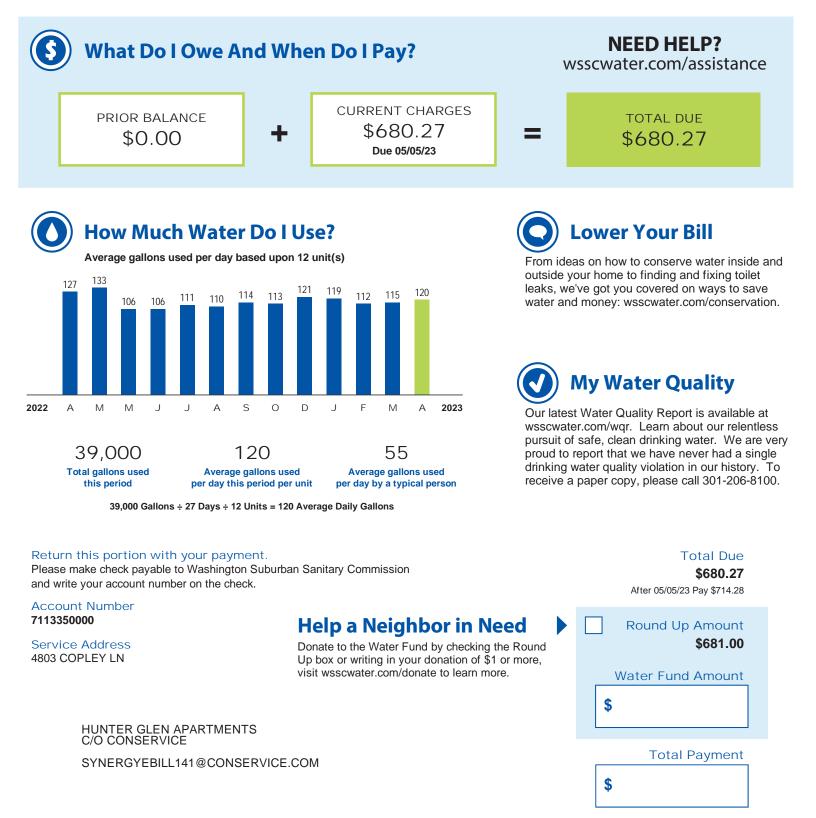

Paperless with Convenient, Free eBill Log into my.WSSCWater.com to enroll.

My Billing Details

| PRIOR BALANCE                             | <b>\$0.00</b>   |
|-------------------------------------------|-----------------|
| Last Statement Balance                    | \$823.06        |
| Payment(s) Received by 04/05/23           | (\$823.06)      |
| WATER CHARGES - July 2022 Rates           | <b>\$247.98</b> |
| 26,244 gallons x \$6.10 per 1,000 gallons | \$160.09        |
| 12,756 gallons x \$6.89 per 1,000 gallons | \$87.89         |
| SEWER CHARGES - July 2022 Rates           | <b>\$327.77</b> |
| 26,244 gallons x \$8.11 per 1,000 gallons | \$212.84        |
| 12,756 gallons x \$9.01 per 1,000 gallons | \$114.93        |
| FEES AND OTHER CHARGES                    | <b>\$104.52</b> |
| State of Maryland Bay Restoration Fee     | \$26.61         |
| Cross Connection Fee                      | \$11.10         |
| Account Maintenance Fee                   | \$8.51          |
| Infrastructure Investment Fee             | \$58.30         |

| TOTAL DUE                                     | \$680.27 |
|-----------------------------------------------|----------|
| Total Due after 05/05/23 (including late fee) | \$714.28 |

### My Meter Reading Details

Water and Sewer Usage: 39,000 gallons

#### METER #: B 89338518

| Current:  | 3,869,000 Act. 04/04/23 |
|-----------|-------------------------|
| Previous: | 3,830,000 Act. 03/08/23 |
| Usage:    | 39,000 gallons          |

Pay your bill using one of the options below. Visit wsscwater.com/paymybill for more information. To let us know how we are doing and if you need further assistance, email customerservice@wsscwater.com or call 301-206-4001.