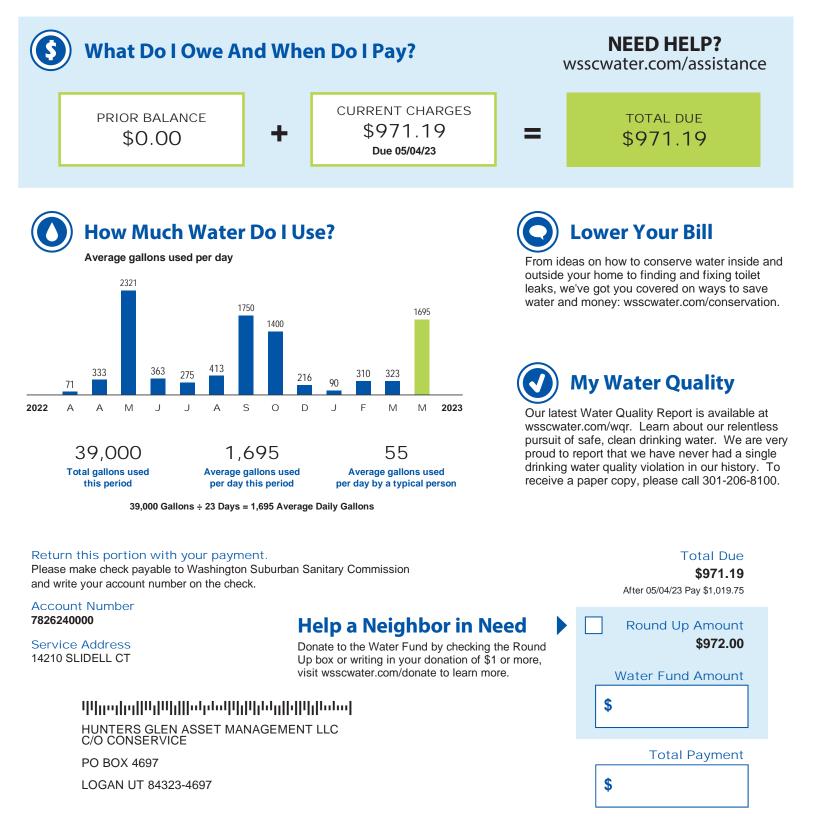

Paperless with Convenient, Free eBill Log into my.WSSCWater.com to enroll.

My Billing Details

| <ul> <li>PRIOR BALANCE Last Statement Balance Payment(s) Received by 04/04/23</li> <li>WATER CHARGES - July 2022 Rates 1,863 gallons x \$6.10 per 1,000 gallons 1,955 gallons x \$6.89 per 1,000 gallons 2,530 gallons x \$7.94 per 1,000 gallons 32,652 gallons x \$9.30 per 1,000 gallons SEWER CHARGES - July 2022 Rates 1,863 gallons x \$8.11 per 1,000 gallons 1,955 gallons x \$9.01 per 1,000 gallons 2,530 gallons x \$11.30 per 1,000 gallons 32,652 gallons x \$14.93 per 1,000 gallons FEES AND OTHER CHARGES State of Maryland Bay Restoration Fee Cross Connection Fee Account Maintenance Fee </li> </ul> | \$0.00<br>\$271.79<br>(\$271.79)<br>\$348.58<br>\$11.36<br>\$13.47<br>\$20.09<br>\$303.66<br>\$548.80<br>\$15.11<br>\$17.61<br>\$28.59<br>\$487.49<br>\$73.81<br>\$26.45<br>\$18.90<br>\$4.30 |
|--------------------------------------------------------------------------------------------------------------------------------------------------------------------------------------------------------------------------------------------------------------------------------------------------------------------------------------------------------------------------------------------------------------------------------------------------------------------------------------------------------------------------------------------------------------------------------------------------------------------------|-----------------------------------------------------------------------------------------------------------------------------------------------------------------------------------------------|
| Infrastructure Investment Fee                                                                                                                                                                                                                                                                                                                                                                                                                                                                                                                                                                                            | \$24.16                                                                                                                                                                                       |
| TOTAL DUE                                                                                                                                                                                                                                                                                                                                                                                                                                                                                                                                                                                                                | \$971.19                                                                                                                                                                                      |

| Total Due after 05/04/23 | (including late fee) |
|--------------------------|----------------------|
| 10(a) Due allei 03/04/23 | (including late lee) |

# My Meter Reading Details

Water Usage 39,000 gallons Sewer Credit 0 gallons

=

Sewer Usage 39,000 gallons

\$1,019.75

#### METER #: B 89338042

| Current:  | 2,974,000 Act. 03/31/23 |
|-----------|-------------------------|
| Previous: | 2,935,000 Act. 03/08/23 |
| Usage:    | 39,000 gallons          |

My Meter Reading Details continued on following page...