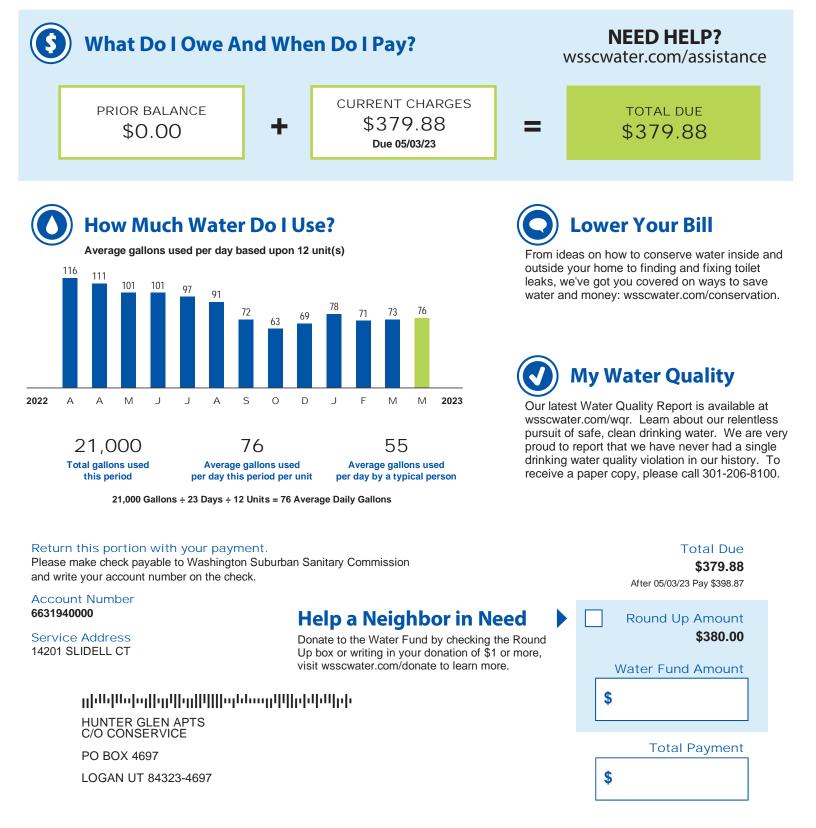

Paperless with Convenient, Free eBill Log into my.WSSCWater.com to enroll.

My Billing Details

| PRIOR BALANCE         Last Statement Balance         Payment(s) Received by 04/03/23         WATER CHARGES - July 2022 Rates         21,000 gallons x \$6.10 per 1,000 gallons         SEWER CHARGES - July 2022 Rates         21,000 gallons x \$8.11 per 1,000 gallons         FEES AND OTHER CHARGES         State of Maryland Bay Restoration Fee         Cross Connection Fee         Account Maintenance Fee | \$0.00<br>\$546.74<br>(\$546.74)<br>\$128.10<br>\$128.10<br>\$170.31<br>\$81.47<br>\$15.11<br>\$9.45<br>\$7.25 |
|--------------------------------------------------------------------------------------------------------------------------------------------------------------------------------------------------------------------------------------------------------------------------------------------------------------------------------------------------------------------------------------------------------------------|----------------------------------------------------------------------------------------------------------------|
| TOTAL DUE                                                                                                                                                                                                                                                                                                                                                                                                          | \$49.66                                                                                                        |
| TUTAL DUE                                                                                                                                                                                                                                                                                                                                                                                                          | \$379.88                                                                                                       |

Total Due after 05/03/23 (including late fee)

### **My Meter Reading Details**

Water and Sewer Usage: 21,000 gallons

#### METER #: B 89338294

| Current:  | 6,363,000 Act. 03/31/23 |
|-----------|-------------------------|
| Previous: | 6,342,000 Act. 03/08/23 |
| Usage:    | 21,000 gallons          |

Pay your bill using one of the options below. Visit wsscwater.com/paymybill for more information. To let us know how we are doing and if you need further assistance, email customerservice@wsscwater.com or call 301-206-4001.

<sup>\$398.87</sup>