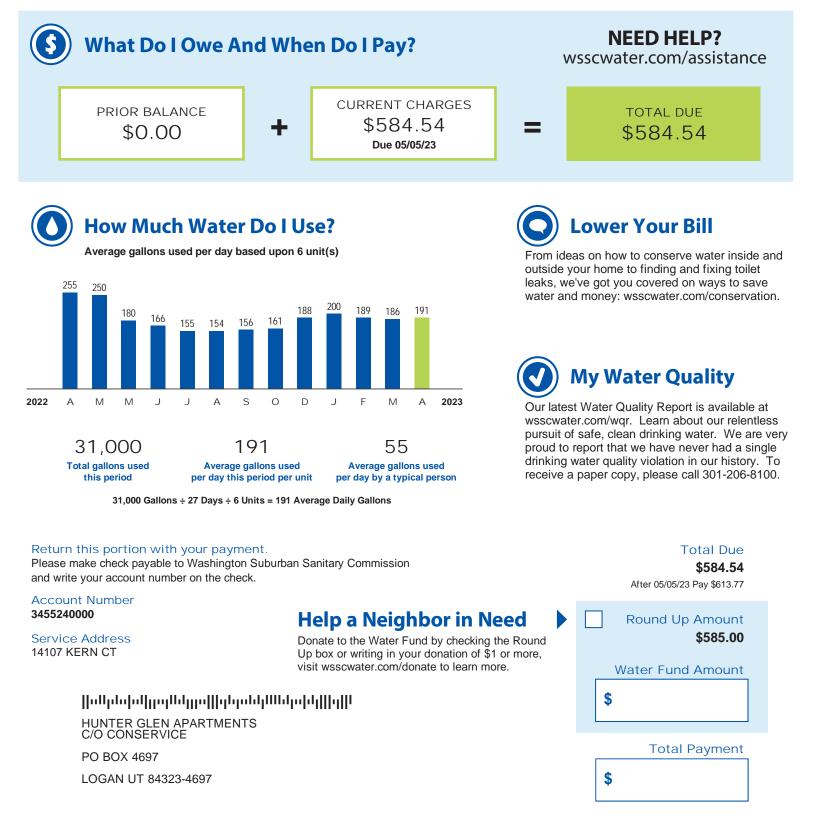

Paperless with Convenient, Free eBill Log into my.WSSCWater.com to enroll.

My Billing Details

| PRIOR BALANCE                             | \$0.00          |
|-------------------------------------------|-----------------|
| Last Statement Balance                    | \$660.42        |
| Payment(s) Received by 04/05/23           | (\$660.42)      |
| WATER CHARGES - July 2022 Rates           | \$207.40        |
| 34,000 gallons x \$6.10 per 1,000 gallons | \$207.40        |
| SEWER CHARGES - July 2022 Rates           | \$275.74        |
| 34,000 gallons x \$8.11 per 1,000 gallons | \$275.74        |
| FEES AND OTHER CHARGES                    | <b>\$100.09</b> |
| State of Maryland Bay Restoration Fee     | \$22.18         |
| Cross Connection Fee                      | \$11.10         |
| Account Maintenance Fee                   | \$8.51          |
| Infrastructure Investment Fee             | \$58.30         |
| TOTAL DUE                                 | <b>\$583.23</b> |

Total Due after 05/05/23 (including late fee)

\$612.39

### **My Meter Reading Details**

Water and Sewer Usage: 34,000 gallons

#### METER #: B 89041303

| Current:  | 5,691,000 Act. 04/04/23 |
|-----------|-------------------------|
| Previous: | 5,657,000 Act. 03/08/23 |
| Usage:    | 34,000 gallons          |

Pay your bill using one of the options below. Visit wsscwater.com/paymybill for more information. To let us know how we are doing and if you need further assistance, email customerservice@wsscwater.com or call 301-206-4001.