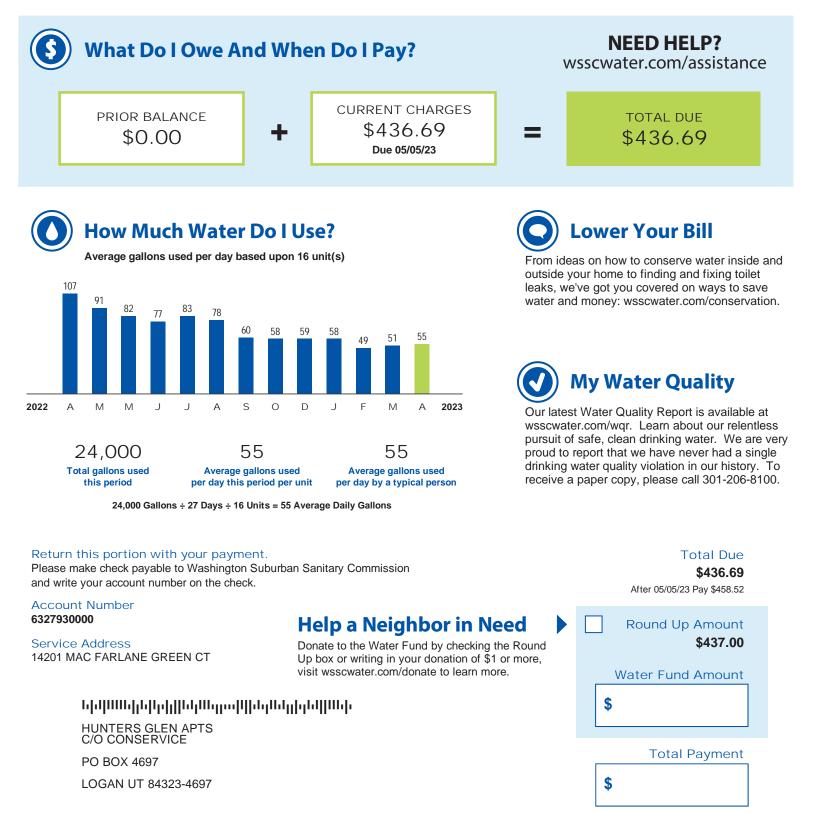

HUNTERS GLEN ASSET MANAGEMENT LLC 14201 MAC FARLANE GREEN CT Account Number 6327930000

Bill Date 04/05/23

| 301-206-4001  |
|---------------|
| 301-206-8345  |
| 301-206-4002  |
| wsscwater.com |
|               |

Paperless with Convenient, Free eBill Log into my.WSSCWater.com to enroll.

My Billing Details

| PRIOR BALANCE                             | <b>\$0.00</b>   |
|-------------------------------------------|-----------------|
| Last Statement Balance                    | \$512.73        |
| Payment(s) Received by 04/05/23           | (\$512.73)      |
| WATER CHARGES - July 2022 Rates           | <b>\$146.40</b> |
| 24,000 gallons x \$6.10 per 1,000 gallons | \$146.40        |
| SEWER CHARGES - July 2022 Rates           | <b>\$194.64</b> |
| 24,000 gallons x \$8.11 per 1,000 gallons | \$194.64        |
| <b>FEES AND OTHER CHARGES</b>             | <b>\$95.65</b>  |
| State of Maryland Bay Restoration Fee     | \$17.74         |
| Cross Connection Fee                      | \$11.10         |
| Account Maintenance Fee                   | \$8.51          |
| Infrastructure Investment Fee             | \$58.30         |
| TOTAL DUE                                 | \$436.69        |

Total Due after 05/05/23 (including late fee)

### **My Meter Reading Details**

Water and Sewer Usage: 24,000 gallons

#### METER #: B 89041308

| Current:  | 5,766,000 Act. 04/04/23 |
|-----------|-------------------------|
| Previous: | 5,742,000 Act. 03/08/23 |
| Usage:    | 24,000 gallons          |

Pay your bill using one of the options below. Visit wsscwater.com/paymybill for more information. To let us know how we are doing and if you need further assistance, email customerservice@wsscwater.com or call 301-206-4001.