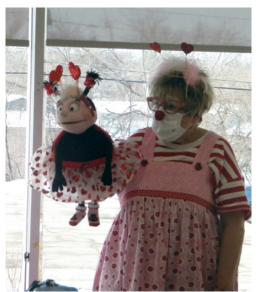

February, we had a visit from Ladybug the Clown, she put on a wonderful show and kept our residents entertained. We worked on Valentine's crafts; we had a small Valentine's party for our residents with treats and beverages.

## **Activity Photo Highlights**

Ladybug the clown and Lucy!!

Joanne did such a good job with our, Whats Happening Signs. Thank you Joanne

Lucy talking to Lorraine

Thank you for having Service with our residents Pastor Erik