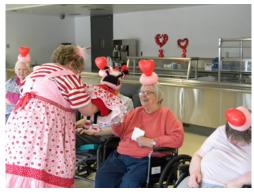

February, we had a visit from Ladybug the Clown, she put on a wonderful show and kept our residents entertained. We worked on Valentine's crafts; we had a small Valentine's party for our residents with treats and beverages.

## **Activity Photo Highlights**

Ladybug the clown and Lucy!!

Joanne did such a good job with our, Whats Happening Signs. Thank you Joanne

Lucy talking to Lorraine

Thank you for having Service with our residents Pastor Erik