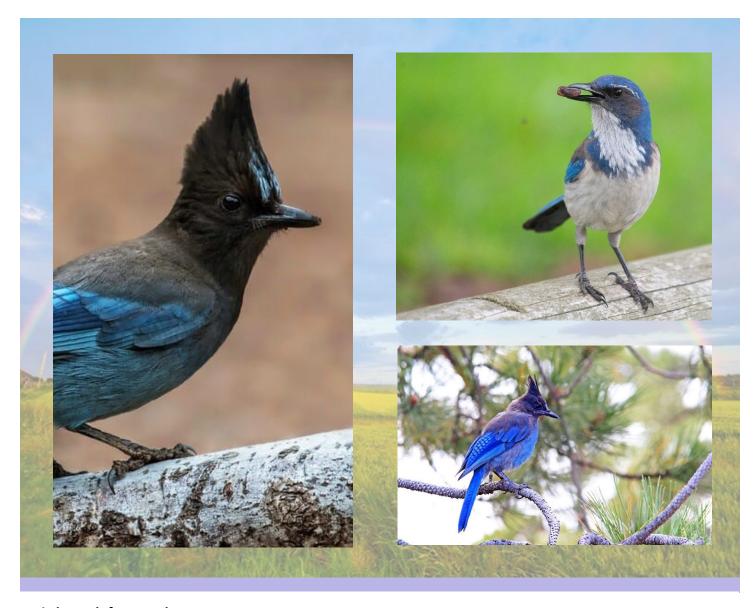

#### **Bird watch for March**

By Marjorie Neal

A bold bird? An aggressive bird? A beautiful bird? Yes to all these questions sums up two of the bluest birds in our region: the California Scrub Jay and the Steller's Jay. (The Eastern Blue Jay (rarely seen here) is also aggressive: he shoved his way into the photos of the Western Bluebirds in January's Pioneer Post!)

In Oregon year-round, both Steller's Jay and the California Scrub Jay are bold hunters of insects, worms, bird eggs, and yes, baby birds. Meat makes up 30% of the diet and is fed mainly to baby birds in the nest. Steller's Jays are mostly seen at Pioneer Village in fall and winter, feeding on the acorns, nuts and fruit that make up 70% of their diet. When spring arrives, they head for the mountains. California Scrub Jays are found in—you guessed it—scrub, open fields, oak savannah. The blue feathers, as in the bluebird, are a trick of the light as it reflects off feathers that are much duller than they appear to our eyes. Truly stellar looking (as related to the stars ), with a large crest of dark blue feathers on the head ,Steller's Jay was named for naturalist Georg Steller, a German who sailed with Vitus Bering exploring the sea which now has Bering's name. Steller noted in his records the presence of the Queen Charlotte Island jay, one of the physically largest of many subspecies that carry the name Steller's Jay.