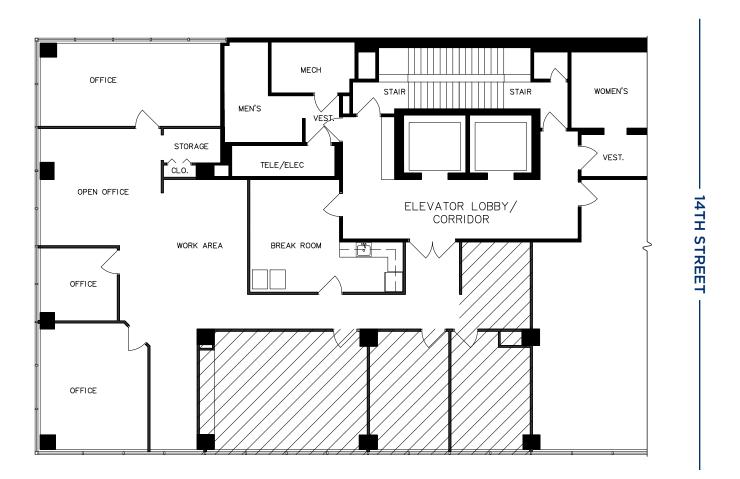

### AVAILABLE SPACE

| 6TH FLOOR | 1,892 RSF | 9TH FLOOR  | 2,696 RSF |
|-----------|-----------|------------|-----------|
| 6TH FLOOR | 2,382 RSF | 9TH FLOOR  | 2,730 RSF |
| 7TH FLOOR | 2,726 RSF | 10TH FLOOR | 2,150 RSF |
| 8TH FLOOR | 3,626 RSF | 12TH FLOOR | 5,426 RSF |
|           |           |            |           |

#### **PROPERTY HIGHLIGHTS**

- ON-SITE PROPERTY MANAGEMENT
- LOBBY ATTENDANT
- UPGRADED COMMON HALLWAY & RESTROOMS
- EXPANSIVE WINDOW LINES
- TWO BLOCKS FROM MCPHERSON SQUARE METRO
- OWNER OCCUPIED/AMERICAN DENTAL ASSOCIATION



### **6TH FLOOR PLAN**

**REAR OF BUILDING: 1,892 RSF** 





TARA MANSARE PROPERTY MANAGER

### **6TH FLOOR PLAN**

FRONT OF BUILDING: 2,382 RSF





TARA MANSARE PROPERTY MANAGER

### **7TH FLOOR PLAN**

**REAR OF BUILDING: 2,726 RSF** 





TARA MANSARE PROPERTY MANAGER

#### **8TH FLOOR PLAN**

3,626 RSF





TARA MANSARE PROPERTY MANAGER

### **9TH FLOOR PLAN**

FRONT OF BUILDING: 2,696 RSF





TARA MANSARE PROPERTY MANAGER

### **9TH FLOOR PLAN**

2,730 RSF





TARA MANSARE PROPERTY MANAGER

### **10TH FLOOR PLAN**

2,150 RSF





TARA MANSARE PROPERTY MANAGER

### **12TH FLOOR PLAN**

5,426 RSF





TARA MANSARE PROPERTY MANAGER





TARA MANSARE PROPERTY MANAGER



TARA MANSARE PROPERTY MANAGER

202.898.2920 OFFICE TMANSARE@BORGERMANAGEMENT.COM



THE INFORMATION CONTAINED HEREIN IS BELIEVED TO BE ACCURATE BUT THE LANDLORD OR AGENT DOES