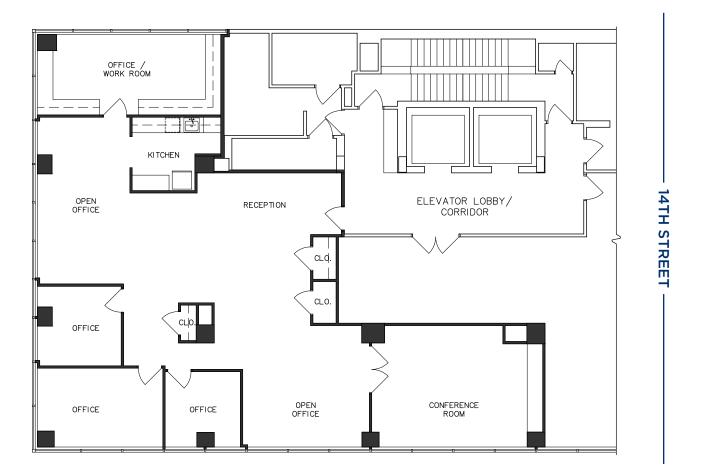

### **9TH FLOOR PLAN**

FRONT OF BUILDING: 2,696 RSF

TARA MANSARE PROPERTY MANAGER