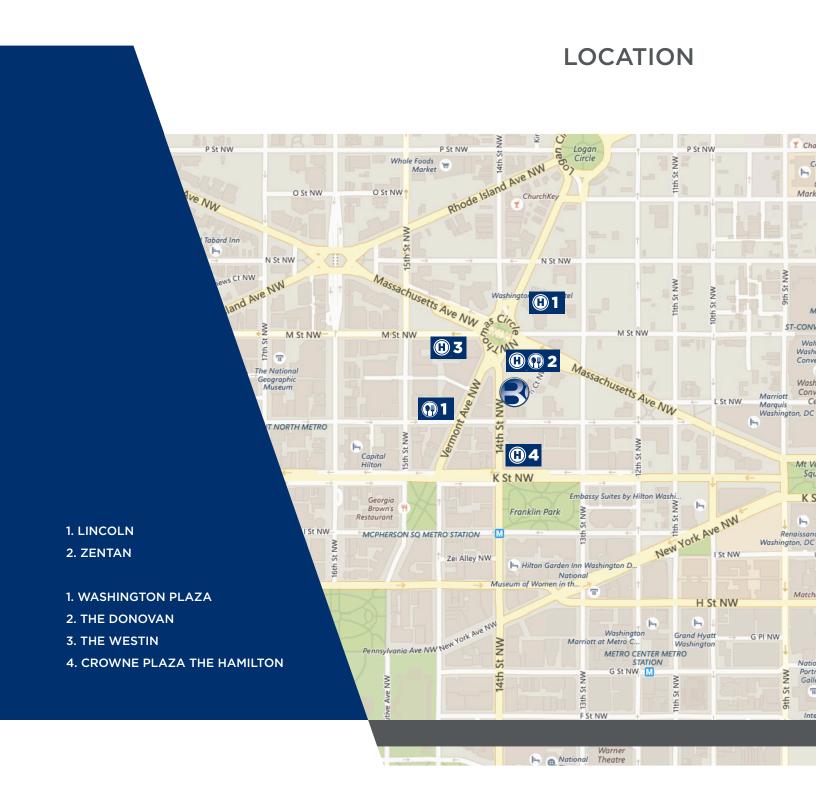

### AVAILABLE SPACE

| 6TH FLOOR | 1,892 RSF | 9TH FLOOR  | 2,696 RSF |
|-----------|-----------|------------|-----------|
| 6TH FLOOR | 2,382 RSF | 9TH FLOOR  | 2,730 RSF |
| 7TH FLOOR | 2,726 RSF | 10TH FLOOR | 2,150 RSF |
| 8TH FLOOR | 3,626 RSF | 12TH FLOOR | 5,426 RSF |
|           |           |            |           |