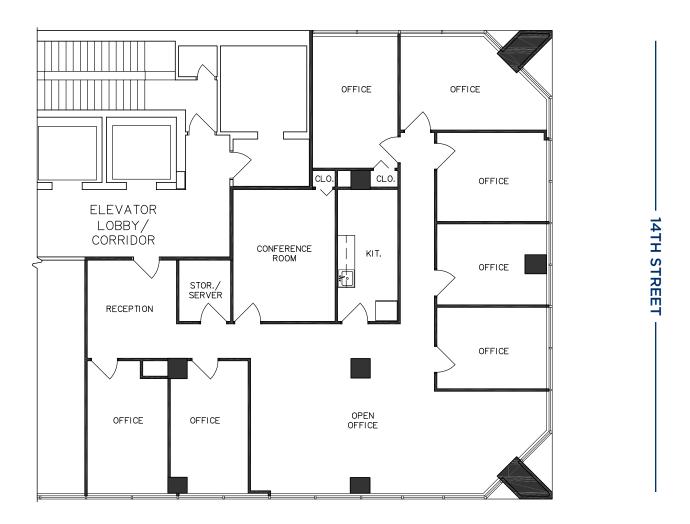

### **6TH FLOOR PLAN**

**REAR OF BUILDING: 1,892 RSF** 

TARA MANSARE PROPERTY MANAGER

### **6TH FLOOR PLAN**

FRONT OF BUILDING: 2,382 RSF

TARA MANSARE PROPERTY MANAGER

### **7TH FLOOR PLAN**

**REAR OF BUILDING: 2,726 RSF** 

TARA MANSARE PROPERTY MANAGER

#### **8TH FLOOR PLAN**

3,626 RSF

TARA MANSARE PROPERTY MANAGER

### **9TH FLOOR PLAN**

FRONT OF BUILDING: 2,696 RSF

TARA MANSARE PROPERTY MANAGER

### **9TH FLOOR PLAN**

2,730 RSF

TARA MANSARE PROPERTY MANAGER

### **10TH FLOOR PLAN**

2,150 RSF

TARA MANSARE PROPERTY MANAGER