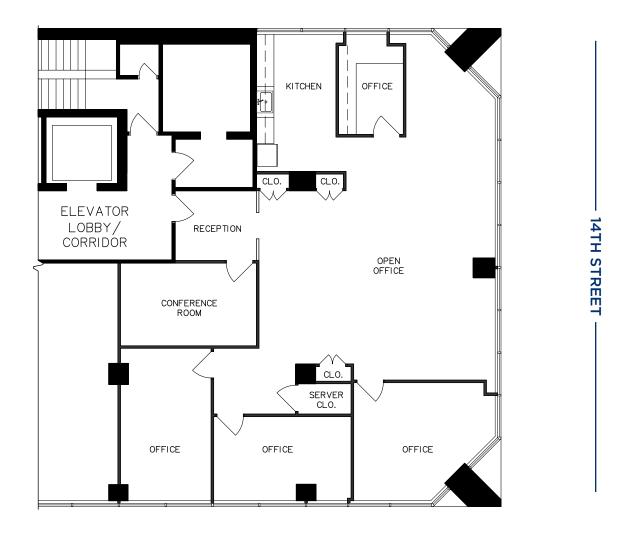

### AVAILABLE SPACE

| 6TH FLOOR | 1,892 RSF | 9TH FLOOR  | 2,696 RSF |
|-----------|-----------|------------|-----------|
| 6TH FLOOR | 2,382 RSF | 9TH FLOOR  | 2,730 RSF |
| 7TH FLOOR | 2,726 RSF | 10TH FLOOR | 2,150 RSF |
| 8TH FLOOR | 3,626 RSF | 12TH FLOOR | 5,426 RSF |
|           |           |            |           |

#### **PROPERTY HIGHLIGHTS**

- ON-SITE PROPERTY MANAGEMENT
- LOBBY ATTENDANT
- UPGRADED COMMON HALLWAY & RESTROOMS
- EXPANSIVE WINDOW LINES
- TWO BLOCKS FROM MCPHERSON SQUARE METRO
- OWNER OCCUPIED/AMERICAN DENTAL ASSOCIATION



### **6TH FLOOR PLAN**

**REAR OF BUILDING: 1,892 RSF** 





TARA MANSARE PROPERTY MANAGER

### **6TH FLOOR PLAN**

FRONT OF BUILDING: 2,382 RSF





TARA MANSARE PROPERTY MANAGER

### **7TH FLOOR PLAN**

**REAR OF BUILDING: 2,726 RSF** 





TARA MANSARE PROPERTY MANAGER

#### **8TH FLOOR PLAN**

3,626 RSF





TARA MANSARE PROPERTY MANAGER

### **9TH FLOOR PLAN**

FRONT OF BUILDING: 2,696 RSF





TARA MANSARE PROPERTY MANAGER

### **9TH FLOOR PLAN**

2,730 RSF





TARA MANSARE PROPERTY MANAGER

### **10TH FLOOR PLAN**

2,150 RSF





TARA MANSARE PROPERTY MANAGER

### **12TH FLOOR PLAN**

5,426 RSF





TARA MANSARE PROPERTY MANAGER





TARA MANSARE PROPERTY MANAGER



TARA MANSARE PROPERTY MANAGER

202.898.2920 OFFICE TMANSARE@BORGERMANAGEMENT.COM



THE INFORMATION CONTAINED HEREIN IS BELIEVED TO BE ACCURATE BUT THE LANDLORD OR AGENT DOES NOT WARRANT OR GUARANTY THE ACCURACY AND THEREFORE IS SUBJECT TO CHANGE WITHOUT NOTICE.