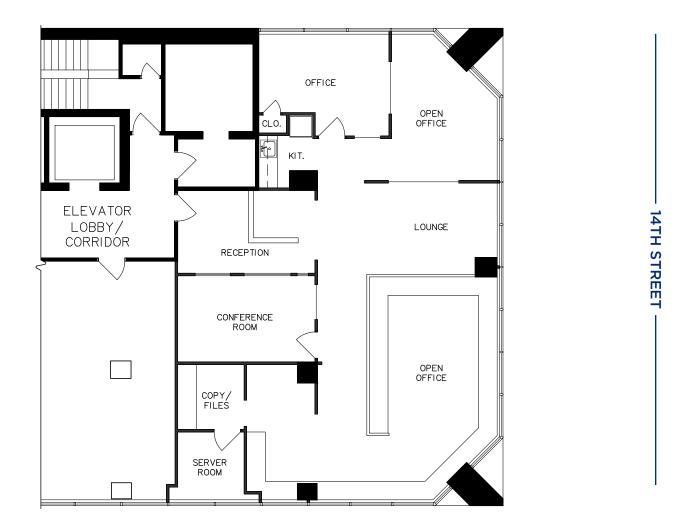

### **6TH FLOOR PLAN**

**REAR OF BUILDING: 1,892 RSF** 

TARA MANSARE PROPERTY MANAGER

### **6TH FLOOR PLAN**

FRONT OF BUILDING: 2,382 RSF

TARA MANSARE PROPERTY MANAGER

### **7TH FLOOR PLAN**

**REAR OF BUILDING: 2,726 RSF** 

TARA MANSARE PROPERTY MANAGER

#### **8TH FLOOR PLAN**

3,626 RSF

TARA MANSARE PROPERTY MANAGER

### **9TH FLOOR PLAN**

FRONT OF BUILDING: 2,696 RSF

TARA MANSARE PROPERTY MANAGER

### **9TH FLOOR PLAN**

2,730 RSF

TARA MANSARE PROPERTY MANAGER

### **10TH FLOOR PLAN**

2,150 RSF

TARA MANSARE PROPERTY MANAGER