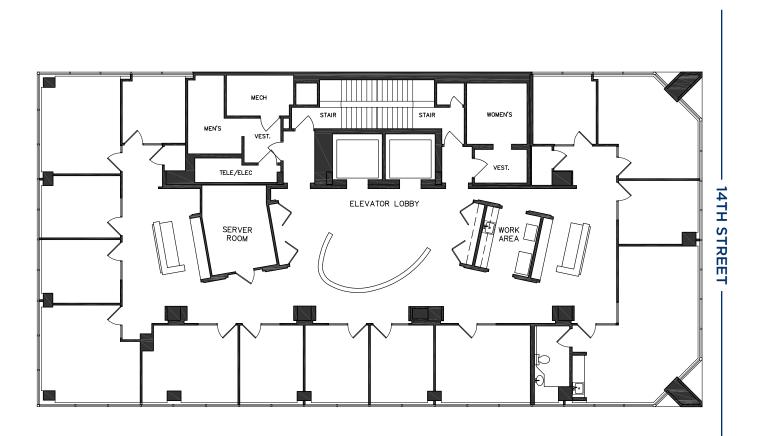

### **6TH FLOOR PLAN**

**REAR OF BUILDING: 1,892 RSF** 

TARA MANSARE PROPERTY MANAGER

### **6TH FLOOR PLAN**

FRONT OF BUILDING: 2,382 RSF

TARA MANSARE PROPERTY MANAGER

### **7TH FLOOR PLAN**

**REAR OF BUILDING: 2,726 RSF** 

TARA MANSARE PROPERTY MANAGER

#### **8TH FLOOR PLAN**

3,626 RSF

TARA MANSARE PROPERTY MANAGER

### **9TH FLOOR PLAN**

FRONT OF BUILDING: 2,696 RSF

TARA MANSARE PROPERTY MANAGER

### **9TH FLOOR PLAN**

2,730 RSF

TARA MANSARE PROPERTY MANAGER

### **10TH FLOOR PLAN**

2,150 RSF

TARA MANSARE PROPERTY MANAGER