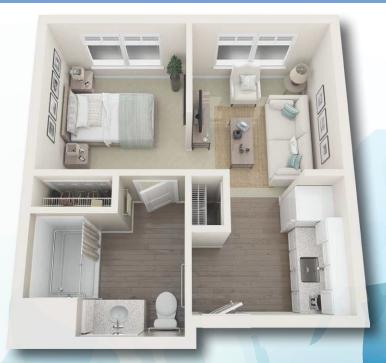

### ALCOVE 433 Sq. Ft. 1 Bedroom / 1 Bath

ONE BEDROOM 521 & 617 Sq. Ft. 1 Bedroom / 1 Bath