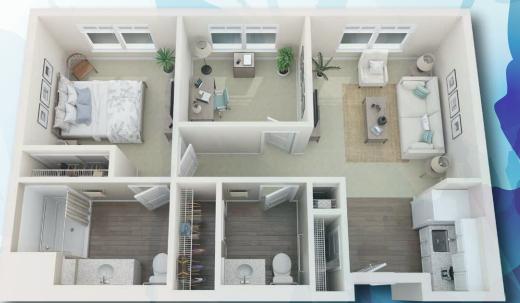

ared meals per day plus nutritious snacks
- Restaurant-style dining
- Fresh, seasonal ingredients updated quarterly
- Culinary delights to celebrate holidays, birthdays, and special moments
- A variety of dining venues to enjoy





1ST FLOOR

#### LEGEND

#### ASSISTED LIVING

ALCOVE

STUDIO

ONE BEDROOM

ONE BEDROOM W/DEN

TWO BEDROOM

#### MEMORY SUPPORT

STUDIO

COMPANION APARTMENT

ADA APARTMENTS (All Memory Support Apartments are ADA)

HEARING IMPAIRED APARTMENTS

8 STAIRS

**a** ELEVATOR

RESTROOMS













**STUDIO** 324 & 384 Sq. Ft. Studio / 1 Bath

### ALCOVE 433 Sq. Ft. 1 Bedroom / 1 Bath





ONE BEDROOM 521 & 617 Sq. Ft. 1 Bedroom / 1 Bath





#### **TWO BEDROOM**

876 & 898 Sq. Ft. 2 Bedroom / 2 Bath

#### ONE BEDROOM WITH DEN

741 Sq. Ft. 1 Bedroom / 1 Den / 1.5 Bath





#### **COMPANION APARTMENT**

516 & 612 Sq. Ft. Studio / 1 Bath

#### **STUDIO**

323 & 384 Sq. Ft. Studio / 1 Bath







A Senior Living Community

775.900.0319

5255 Kietzke Lane Reno, NV 89511

### **CLEARWATERatRANCHARRAH.COM**