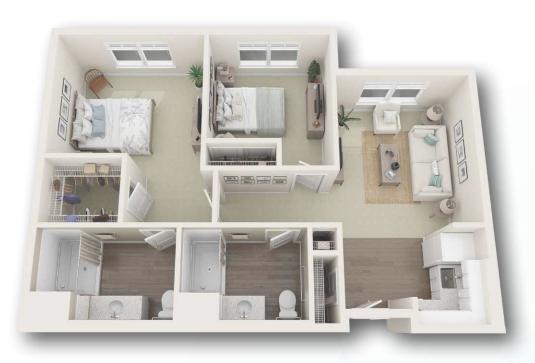

Clearbrook memory support neighborhood.

- On-site Savor Restaurant, Private Dining, Pub, and Exhibition Kitchen
- Three chef-prepared meals per day plus nutritious snacks
- Restaurant-style dining
- Fresh, seasonal ingredients updated quarterly
- Culinary delights to celebrate holidays, birthdays, and special moments
- A variety of dining venues to enjoy





1ST FLOOR

#### LEGEND

#### ASSISTED LIVING

ALCOVE

STUDIO

ONE BEDROOM

ONE BEDROOM W/DEN

TWO BEDROOM

#### MEMORY SUPPORT

STUDIO

COMPANION APARTMENT

ADA APARTMENTS (All Memory Support Apartments are ADA)

HEARING IMPAIRED APARTMENTS

8 STAIRS

**a** ELEVATOR

RESTROOMS













**STUDIO** 324 & 384 Sq. Ft. Studio / 1 Bath

### ALCOVE 433 Sq. Ft. 1 Bedroom / 1 Bath





ONE BEDROOM 521 & 617 Sq. Ft. 1 Bedroom / 1 Bath





#### **TWO BEDROOM**

876 & 898 Sq. Ft. 2 Bedroom / 2 Bath

#### ONE BEDROOM WITH DEN

741 Sq. Ft. 1 Bedroom / 1 Den / 1.5 Bath





#### **COMPANION APARTMENT**

516 & 612 Sq. Ft. Studio / 1 Bath

#### **STUDIO**

323 & 384 Sq. Ft. Studio / 1 Bath







A Senior Living Community

775.900.0319

5255 Kietzke Lane Reno, NV 89511

### **CLEARWATERatRANCHARRAH.COM**