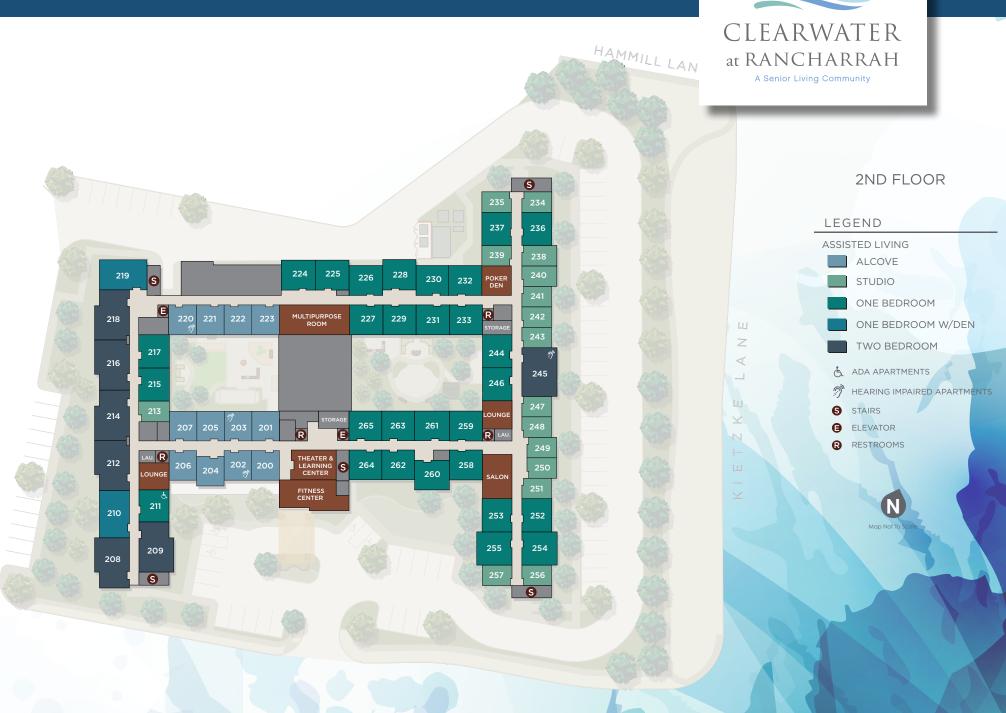

#### LEGEND

#### ASSISTED LIVING

ALCOVE

STUDIO

ONE BEDROOM

ONE BEDROOM W/DEN

TWO BEDROOM

#### MEMORY SUPPORT

STUDIO

COMPANION APARTMENT

ADA APARTMENTS (All Memory Support Apartments are ADA)

HEARING IMPAIRED APARTMENTS

8 STAIRS

**a** ELEVATOR

RESTROOMS