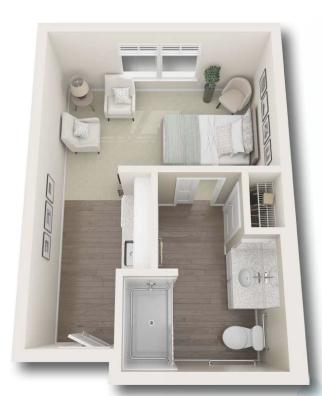

**STUDIO** 324 & 384 Sq. Ft. Studio / 1 Bath

### ALCOVE 433 Sq. Ft. 1 Bedroom / 1 Bath

ONE BEDROOM 521 & 617 Sq. Ft. 1 Bedroom / 1 Bath