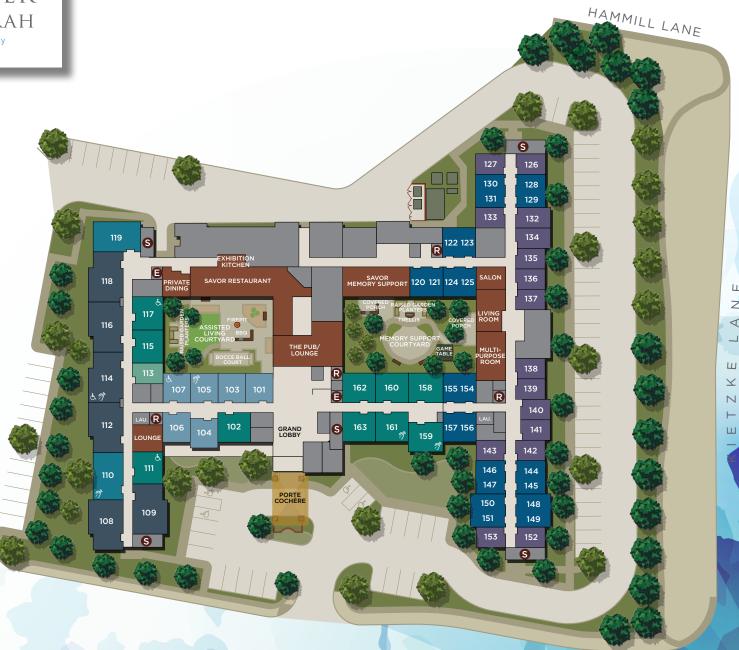

1ST FLOOR

#### LEGEND

#### ASSISTED LIVING

ALCOVE

STUDIO

ONE BEDROOM

ONE BEDROOM W/DEN

TWO BEDROOM

#### MEMORY SUPPORT

STUDIO

COMPANION APARTMENT

ADA APARTMENTS (All Memory Support Apartments are ADA)

HEARING IMPAIRED APARTMENTS

8 STAIRS

**a** ELEVATOR

RESTROOMS