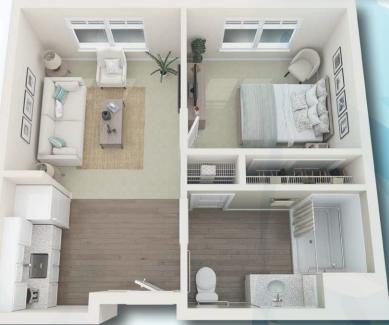

### ALCOVE 433 Sq. Ft. 1 Bedroom / 1 Bath

ONE BEDROOM 521 & 617 Sq. Ft. 1 Bedroom / 1 Bath