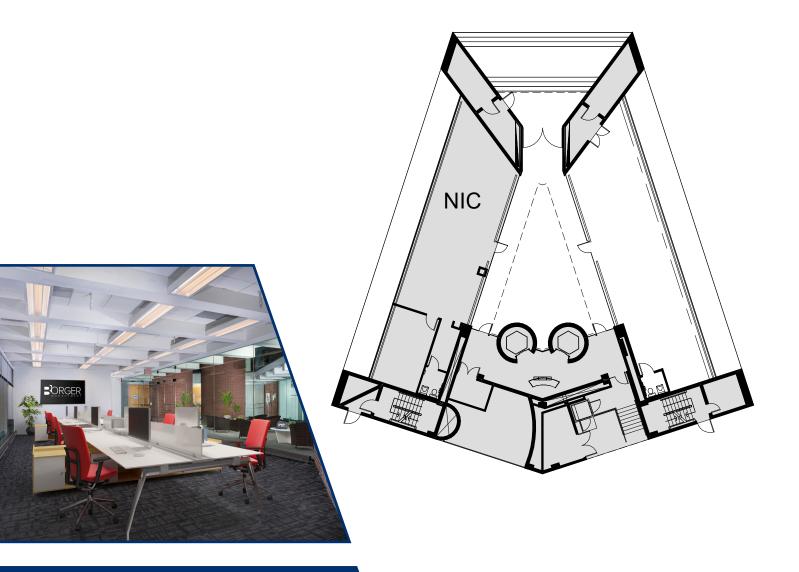

### **FLOOR PLAN**

1ST FLOOR EAST PLAN

TERM: 5-10 YEARS

OPERATING EXPENSES & REAL ESTATE TAXES: PROPORTIONATE SHARE PAID BY TENANT