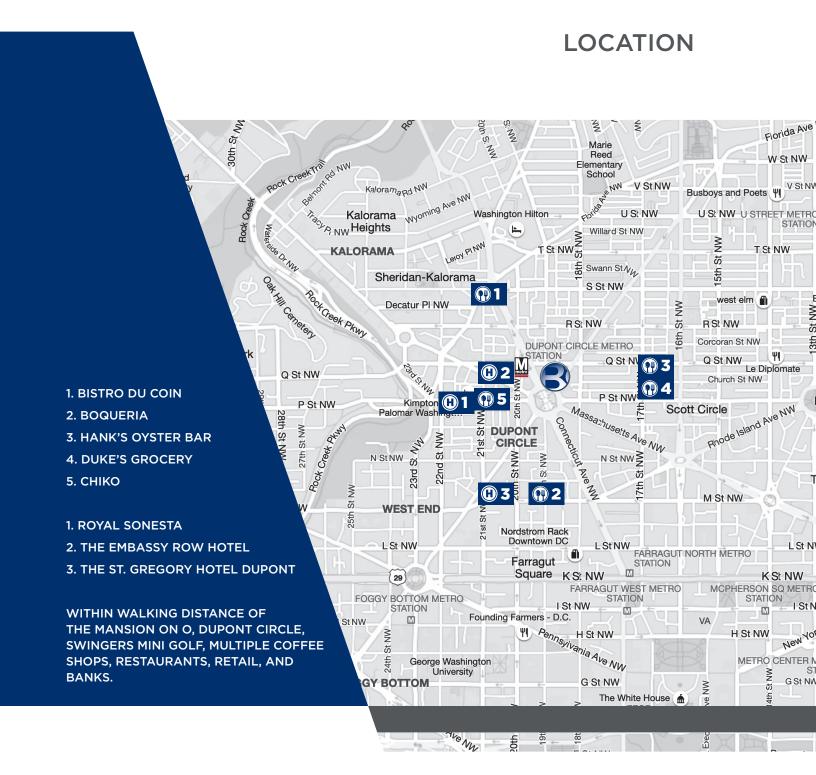

### 21 DUPONT CIRCLE, NW

WASHINGTON, DC

### **AVAILABLE SPACE**

FIRST FLOOR EAST 1,650 SF
SEVENTH FLOOR 7,733 SF (FULL FLOOR)
AVAILABLE IMMEDIATELY



ARCHITECTURALLY STRIKING WITH INNOVATIVE BRICK/GLASS DESIGN UNIQUE SHAPE CONFIGURED AROUND OPEN-AIR ATRIUM



### **FLOOR PLAN**

1ST FLOOR EAST PLAN



TERM: 5-10 YEARS

OPERATING EXPENSES & REAL ESTATE TAXES: PROPORTIONATE SHARE PAID BY TENANT



### **FLOOR PLAN**

**7TH FLOOR PLANS** 



7TH FLOOR EXISTING

TERM: 5-10 YEARS

OPERATING EXPENSES & REAL ESTATE TAXES: PROPORTIONATE SHARE PAID BY TENANT





TERM: 5-10 YEARS

OPERATING EXPENSES & REAL ESTATE TAXES: PROPORTIONATE SHARE PAID BY TENANT









#### **G. MATTHEW BORGER**

PHONE: 202-617-3121

GMBORGER@BORGERMANAGEMENT.COM