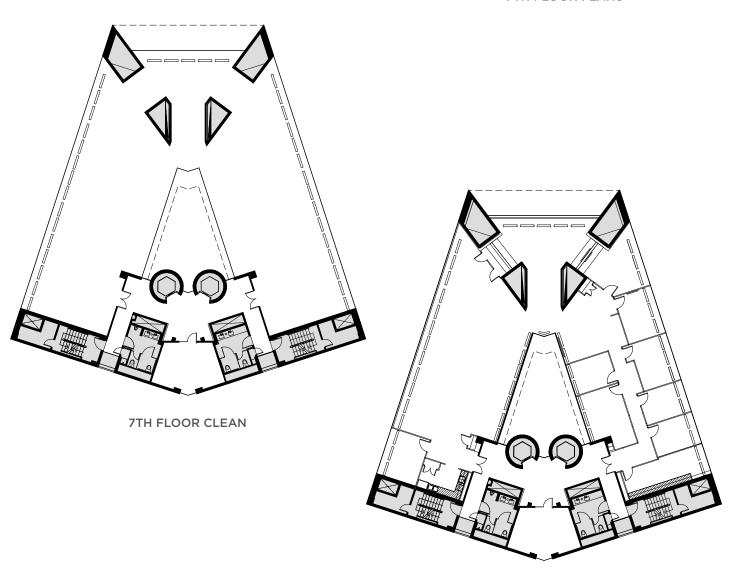

### **FLOOR PLAN**

**7TH FLOOR PLANS** 

7TH FLOOR EXISTING

TERM: 5-10 YEARS

OPERATING EXPENSES & REAL ESTATE TAXES: PROPORTIONATE SHARE PAID BY TENANT

TERM: 5-10 YEARS

OPERATING EXPENSES & REAL ESTATE TAXES: PROPORTIONATE SHARE PAID BY TENANT