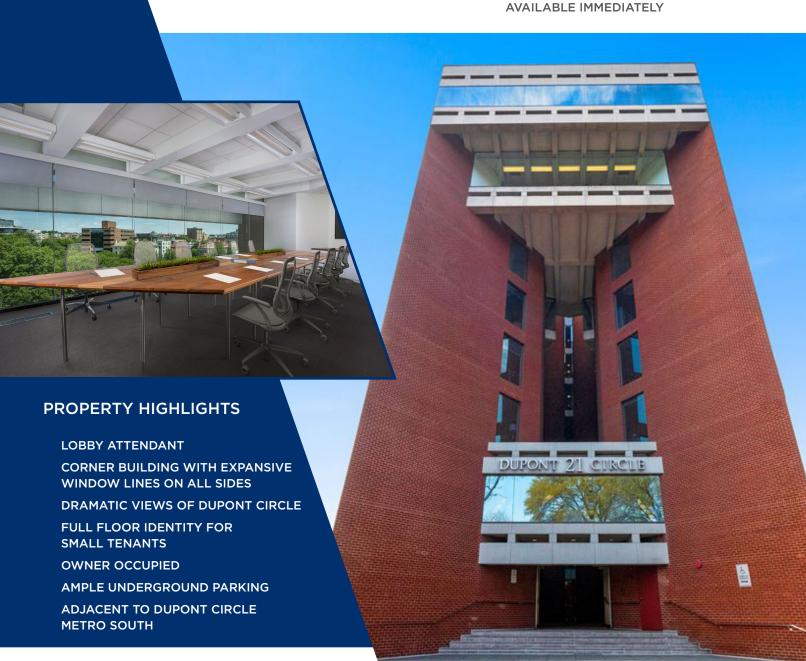

### 21 DUPONT CIRCLE, NW

WASHINGTON, DC

### **AVAILABLE SPACE**

FIRST FLOOR EAST 1,650 SF
SEVENTH FLOOR 7,733 SF (FULL FLOOR)
AVAILABLE IMMEDIATELY

ARCHITECTURALLY STRIKING WITH INNOVATIVE BRICK/GLASS DESIGN UNIQUE SHAPE CONFIGURED AROUND OPEN-AIR ATRIUM