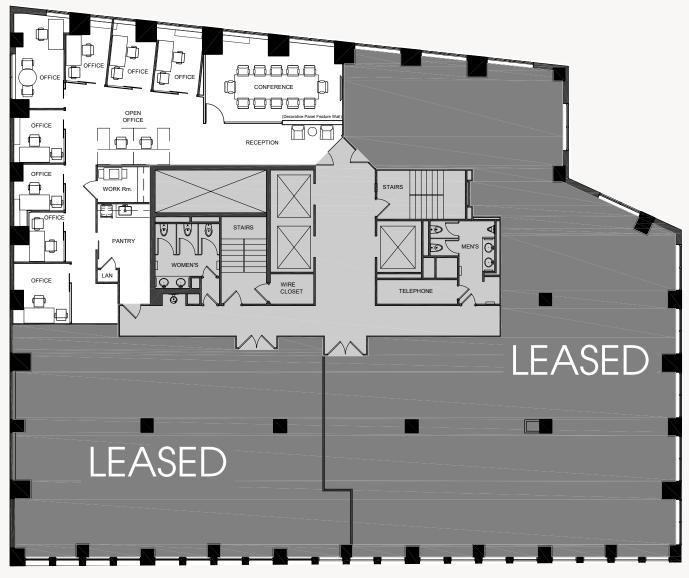

# 12TH FLOOR AVAILABILITY

PROPOSED PLAN

CONNECTICUT AVENUE

SUITE 1200 5,475 RSF