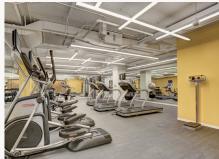

#### SPACE AVAILABLE

2nd Floor – 7,317 RSF 5th Floor – 1,478 RSF 8th Floor – 3,424 RSF 12th Floor – 5,475 RSF

- 24 hour concierge/lobby attendant
- Beautifully renovated building including new lobby, elevator cabs, restrooms and fitness center with showers
- Parking in building
- 1/2 block from Farragut West and Farragut North
- Located in the Central Business District; 2 blocks from the White House
- Within walking distance of the Army Navy Club, Farragut Square