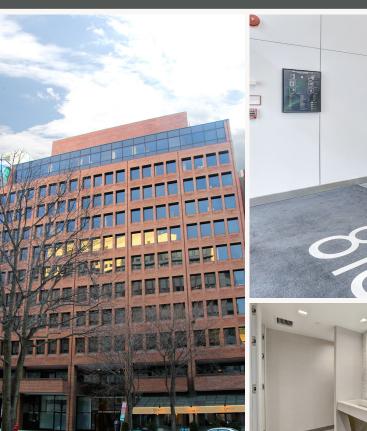

# 17,694 SF AVAILABLE

IN NEWLY RENOVATED BUILDING

# 818 CONNECTICUT AVENUE, NW

WASHINGTON, DC 20006

#### SPACE AVAILABLE

2nd Floor – 7,317 RSF 5th Floor – 1,478 RSF 8th Floor – 3,424 RSF 12th Floor – 5,475 RSF

- 24 hour concierge/lobby attendant
- Beautifully renovated building including new lobby, elevator cabs, restrooms and fitness center with showers
- Parking in building
- 1/2 block from Farragut West and Farragut North
- Located in the Central Business District; 2 blocks from the White House
- Within walking distance of the Army Navy Club, Farragut Square