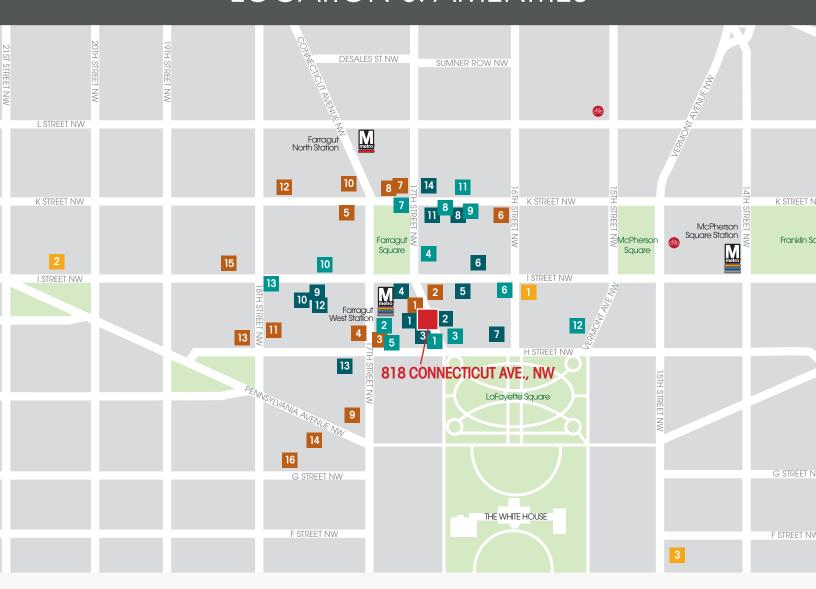

## **LOCATION & AMENITIES**

#### **RESTAURANTS**

- 1. Equinox
- 2. The Bombay Club
- 3. The Oval Room
- 4. Cafe Soleil
- 5. Blackfinn Ameripub DC
- 6. Brown Bag
- 7. Loeb's NY Deli
- 8. The Lafayette
- 9. McCormick & Schmick's Seafood & Steaks
- 10. Wicked Waffle
- 11. The Bottom Line
- 12. Subway
- 13. Asia DC
- 14. Center Court Cafe
- 15. Noodles & Company

#### COFFEE

- 1. Van Houtte Coffee
- 2. Teaism Lafayette Park
- 3. Au Bon Pain
- 4. Le Pain Quotidien
- 5. Dunkin Donuts
- 6. Starbucks
- 7. Pret a Manger
- 8. Starbucks
- 9. Peet's Coffee & Tea
- 10. Panera Bread
- 11. Paul
- 12. Starbucks
- 13. Cafe' Grande14. Corner Bakery Cafe
- 15. Starbucks
- 16. Havana Cafe

#### RANKS

- 1. J.P. Morgan Private Bank
- 2. Deutscge Bank AG
- 3. BB&T
- 4. Japan Bank for Int'l
- 5. TD Bank
- 6. Nacional Financiera Snc
- 7. Capital One Bank
- 8. M&T Bank
- 9. Presidential Bank
- 10. Bank Fund Staff Federal Credit Union
- 11. Bank of Korea
- 12. DVA Federal Credit Union
- 13. The Capitol Bank

#### HOTELS

- 1. The St. Regis, Washington, DC
- 2. Hotel Lombardy
- 3. The W Hotel, Washington, DC

For leasing information, contact

Carla C. Cavanaugh

*Vice President, Commercial Leasing* 202-617-3122

ccavanaugh@borgermanagement.com