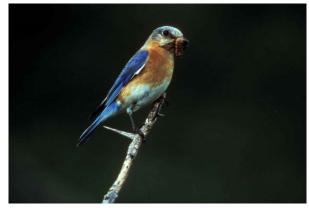

## January Bird Watch

#### **Bluebirds**

Happy New Year, Happy Birthday, Happy everything ---. Remember the song: "Mr. Bluebird on my shoulder... everything is satisfactual"? Bluebirds are members of the Thrush family – two species are seen in our area. Scan the fields and oak savanna in the Spring and you're likely to see the rusty breast and white belly with the shiny blue back, tail, and wing feathers of the Western Bluebird male. The female is a bit less colorful. Attracted to nest boxes, a pair of these lovebirds cooperatively build the nest. When the female has incubated the eggs for 2 weeks, the male helps her feed and raise the 3-4 young. If the female should disappear, Dad will soldier on, feeding and caring for his brood. Mountain Bluebirds are less common in Jackson County, but drive up to Crater Lake or Mt. Ashland in late spring for a chance to spot them. A lighter, but just as effervescent blue clothes the male's whole body, while the female is a light tan. This species is found east of the Cascades more often than in our backyards. That blue color the males of both species sport? It's not pigmentation, it's light reflecting off microscopic projections in the feathers. Without light, the bird appears to our eyes as mostly grey. But the sunny disposition of bluebirds earns them the title of bluebirds of happiness. Zip-a-deedoo-dah ...here's wishing you a wonderful day!

-Marjorie N.

Staff Spotlight: Stephanie

While we sleep, Stephanie makes sure to share her cheer and laughter with her fellow night owls. Stephanie came to us in February of 2019 and has been dedicated to our residents ever since. She is a model employee who never complains about any task assigned to her. Stephanie loves to go antique shopping, and will travel far and wide for a good sandwich. Stephanie enjoys watching Monk, which is her favorite show. Stephanie has one daughter who is currently serving our country. We are beyond grateful to have such a kind and loving soul on our night crew.