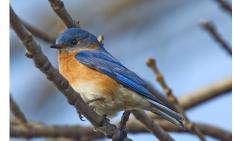

## January Bird Watch

#### **Bluebirds**

Happy New Year, Happy Birthday, Happy everything ---. Remember the song: "Mr. Bluebird on my shoulder... everything is satisfactual"? Bluebirds are members of the Thrush family – two species are seen in our area. Scan the fields and oak savanna in the Spring and you're likely to see the rusty breast and white belly with the shiny blue back, tail, and wing feathers of the Western Bluebird male. The female is a bit less colorful. Attracted to nest boxes, a pair of these lovebirds cooperatively build the nest. When the female has incubated the eggs for 2 weeks, the male helps her feed and raise the 3-4 young. If the female should disappear, Dad will soldier on, feeding and caring for his brood. Mountain Bluebirds are less common in Jackson County, but drive up to Crater Lake or Mt. Ashland in late spring for a chance to spot them. A lighter, but just as effervescent blue clothes the male's whole body, while the female is a light tan. This species is found east of the Cascades more often than in our backyards. That blue color the males of both species sport? It's not pigmentation, it's light reflecting off microscopic projections in the feathers. Without light, the bird appears to our eyes as mostly grey. But the sunny disposition of bluebirds earns them the title of bluebirds of happiness. Zip-a-deedoo-dah ...here's wishing you a wonderful day!

-Marjorie N.

Staff Spotlight: Stephanie

While we sleep, Stephanie makes sure to share her cheer and laughter with her fellow night owls. Stephanie came to us in February of 2019 and has been dedicated to our residents ever since. She is a model employee who never complains about any task assigned to her. Stephanie loves to go antique shopping, and will travel far and wide for a good sandwich. Stephanie enjoys watching Monk, which is her favorite show. Stephanie has one daughter who is currently serving our country. We are beyond grateful to have such a kind and loving soul on our night crew.