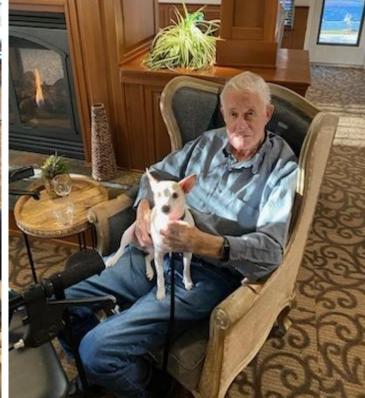

m, soothe, and relax people. As a Radiant Senior Living community, we use lavender oils from Red Chair Lavender in Eagle, Idaho.

#### **Do's for Your Diet**

Cortisol is a main hormone responsible for stress. Magnesium-high foods like bananas, broccoli, pumpkin seeds, and spinach help lower inflammation and metabolize cortisol. Foods high in Vitamin B, like beef, chicken, and eggs, can help the body metabolize cortisol. Those high in omega-3 fatty acid such as avocados, chia seeds, olive oil, salmon, tuna, and walnuts help lower inflammation. Good overall rules of thumb are to eat fewer processed foods and more whole foods, and to not skip meals. (Cleveland Clinic).

Let us know if these ideas have inspired you or if you have others on our facebook on the 1st.

### **Special Moments**











7

## January Bird Watch











#### **Bluebirds**

Happy New Year, Happy Birthday, Happy everything ---. Remember the song: "Mr. Bluebird on my shoulder... everything is satisfactual"? Bluebirds are members of the Thrush family – two species are seen in our area. Scan the fields and oak savanna in the Spring and you're likely to see the rusty breast and white belly with the shiny blue back, tail, and wing feathers of the Western Bluebird male. The female is a bit less colorful. Attracted to nest boxes, a pair of these lovebirds cooperatively build the nest. When the female has incubated the eggs for 2 weeks, the male helps her feed and raise the 3-4 young. If the female should disappear, Dad will soldier on, feeding and caring for his brood. Mountain Bluebirds are less common