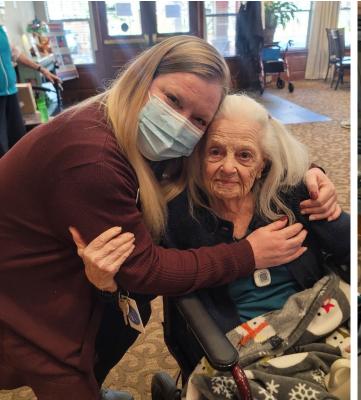

alm, soothe, and relax people. As a Radiant Senior Living community, we use lavender oils from Red Chair Lavender in Eagle, Idaho.

#### **Do's for Your Diet**

Cortisol is a main hormone responsible for stress. Magnesium-high foods like bananas, broccoli, pumpkin seeds, and spinach help lower inflammation and metabolize cortisol. Foods high in Vitamin B, like beef, chicken, and eggs, can help the body metabolize cortisol. Those high in omega-3 fatty acid such as avocados, chia seeds, olive oil, salmon, tuna, and walnuts help lower inflammation. Good overall rules of thumb are to eat fewer processed foods and more whole foods, and to not skip meals. (Cleveland Clinic).

Let us know if these ideas have inspired you or if you have others on our facebook on the 1st.

### **Special Moments**











7

## January Bird Watch











#### **Bluebirds**

Happy New Year, Happy Birthday, Happy everything ---. Remember the song: "Mr. Bluebird on my shoulder... everything is satisfactual"? Bluebirds are members of the Thrush family – two species are seen in our area. Scan the fields and oak savanna in the Spring and you're likely to see the rusty breast and white belly with the shiny blue back, tail, and wing feathers of the Western Bluebird male. The female is a bit less colorful. Attracted to nest boxes, a pair of these lovebirds cooperatively build the nest. When the female has incubated the eggs for 2 weeks, the male helps her feed and raise the 3-4 young. If the female should disappear, Dad will soldier on, feeding and caring for his brood. Mountain Bluebirds are less commo