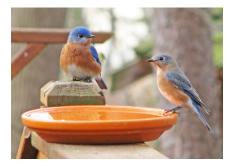

## January Bird Watch

#### **Bluebirds**

Happy New Year, Happy Birthday, Happy everything ---. Remember the song: "Mr. Bluebird on my shoulder... everything is satisfactual"? Bluebirds are members of the Thrush family – two species are seen in our area. Scan the fields and oak savanna in the Spring and you're likely to see the rusty breast and white belly with the shiny blue back, tail, and wing feathers of the Western Bluebird male. The female is a bit less colorful. Attracted to nest boxes, a pair of these lovebirds cooperatively build the nest. When the female has incubated the eggs for 2 weeks, the male helps her feed and raise the 3-4 young. If the female should disappear, Dad will soldier on, feeding and caring for his brood. Mountain Bluebirds are less common in Jackson County, but drive up to Crater Lake or Mt. Ashland in late spring for a chance to spot them. A lighter, but just as effervescent blue clothes the male's whole body, while the female is a light tan. This species is found east of the Cascades more often than in our backyards. That blue color the males of both species sport? It's not pigmentation, it's light reflecting off microscopic projections in the feathers. Without light, the bird appears to our eyes as mostly grey. But the sunny disposition of bluebirds earns them the title of bluebirds of happiness. Zip-a-deedoo-dah ...here's wishing you a wonderful day!

-Marjorie N.

Staff Spotlight: Stephanie

While we sleep, Stephanie makes sure to share her cheer and laughter with her fellow night owls. Stephanie came to us in February of 2019 and has been dedicated to our residents ever since. She is a model employee who never complains about any task assigned to her. Stephanie loves to go antique shopping, and will travel far and wide for a good sandwich. Stephanie enjoys watching Monk, which is her favorite show. Stephanie has one daughter who is currently serving our country. We are beyond grateful to have such a kind and loving soul on our night crew.