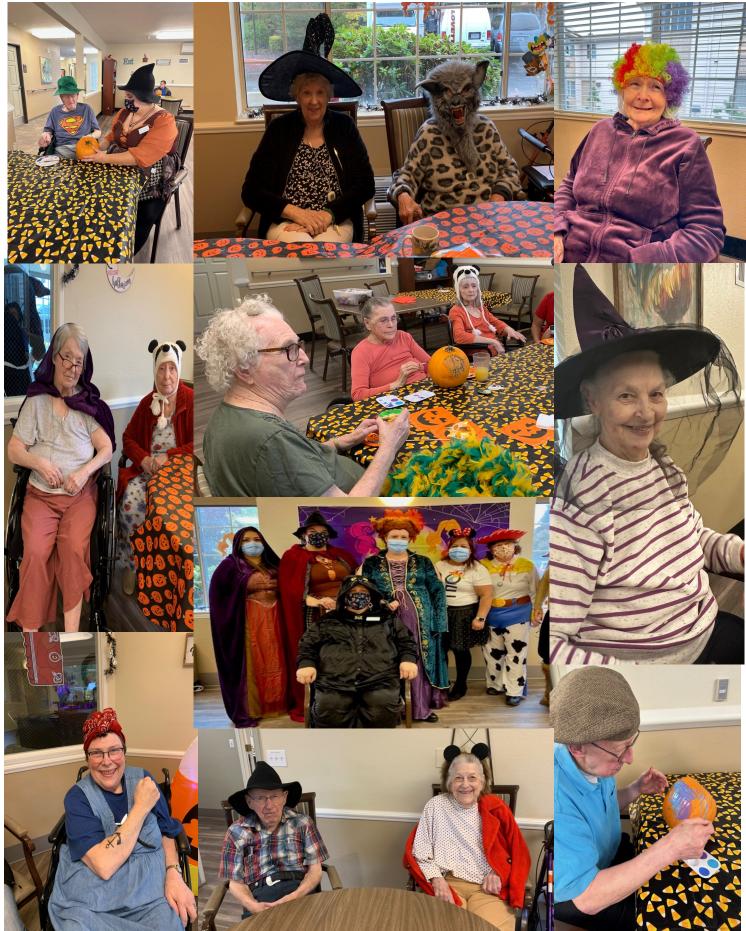

## **Sharing Some Halloween Spirit**

On Veteran's Day, November 11th, we had a Pinning Ceremony celebrate our Vet's here at Emerald Gardens! It was a good to celebration and a great way to honor those who have served.