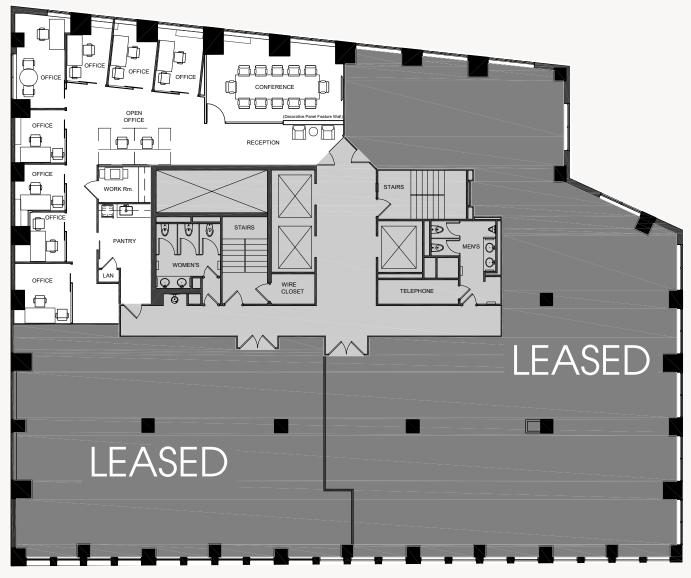

# 2ND FLOOR AVAILABILITY

**AS-BUILT PLAN** 

CONNECTICUT AVENUE

SUITE 200 7,317 RSF