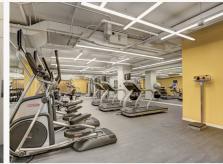

#### SPACE AVAILABLE

2nd Floor – 7,317 RSF 5th Floor – 2,181 RSF 8th Floor – 3,424 RSF 12th Floor – 5,475 RSF

- 24 hour concierge/lobby attendant
- Beautifully renovated building including new lobby, elevator cabs, restrooms and fitness center with showers
- Parking in building
- 1/2 block from Farragut West and Farragut North
- Located in the Central Business District; 2 blocks from the White House
- Within walking distance of the Army Navy Club, Farragut Square