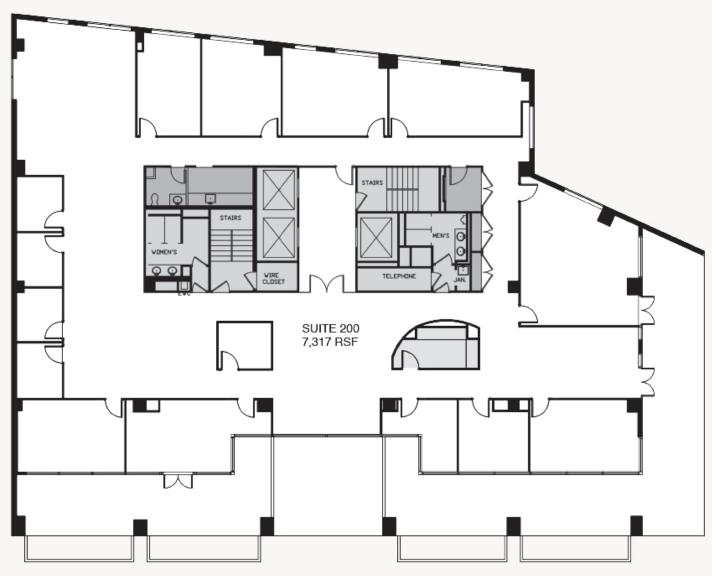

# 2ND FLOOR AVAILABILITY

**AS-BUILT PLAN** 

CONNECTICUT AVENUE

SUITE 200 7,317 RSF