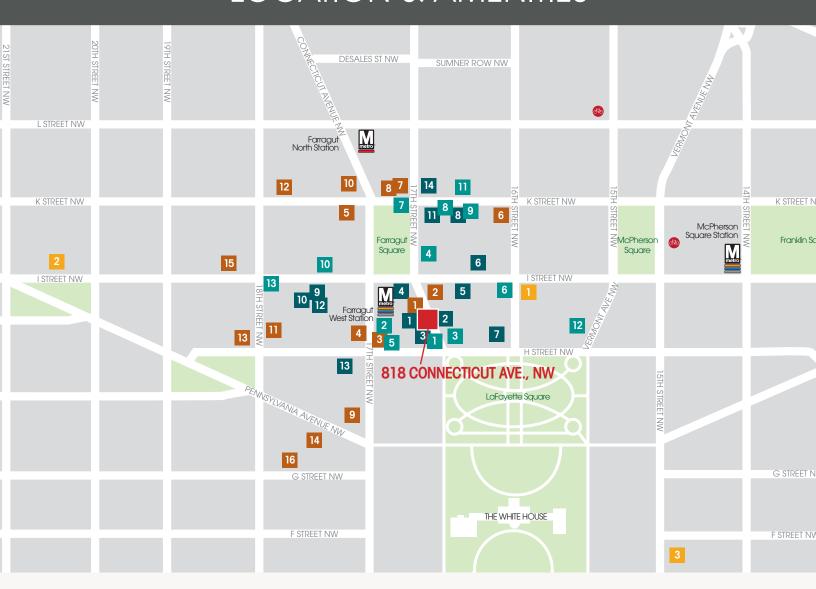

### **LOCATION & AMENITIES**

#### **RESTAURANTS**

- 1. Equinox
- 2. The Bombay Club
- 3. The Oval Room
- 4. Cafe Soleil
- 5. Blackfinn Ameripub DC
- 6. Brown Bag
- 7. Loeb's NY Deli
- 8. The Lafayette
- 9. McCormick & Schmick's Seafood & Steaks
- 10. Wicked Waffle
- 11. The Bottom Line
- 12. Subway
- 13. Asia DC
- 14. Center Court Cafe
- 15. Noodles & Company

#### COFFEE

- 1. Van Houtte Coffee
- 2. Teaism Lafayette Park
- 3. Au Bon Pain
- 4. Le Pain Quotidien
- 5. Dunkin Donuts
- 6. Starbucks
- 7. Pret a Manger
- 8. Starbucks
- 9. Peet's Coffee & Tea
- 10. Panera Bread
- 11. Paul
- 12. Starbucks
- 13. Cafe' Grande14. Corner Bakery Cafe
- 15. Starbucks
- 16. Havana Cafe

#### RANKS

- 1. J.P. Morgan Private Bank
- 2. Deutscge Bank AG
- 3. BB&T
- 4. Japan Bank for Int'l
- 5. TD Bank
- 6. Nacional Financiera Snc
- 7. Capital One Bank
- 8. M&T Bank
- 9. Presidential Bank
- 10. Bank Fund Staff Federal Credit Union
- 11. Bank of Korea
- 12. DVA Federal Credit Union
- 13. The Capitol Bank

#### HOTELS

- 1. The St. Regis, Washington, DC
- 2. Hotel Lombardy
- 3. The W Hotel, Washington, DC

For leasing information, contact

Carla C. Cavanaugh

*Vice President, Commercial Leasing* 202-617-3122

ccavanaugh@borgermanagement.com