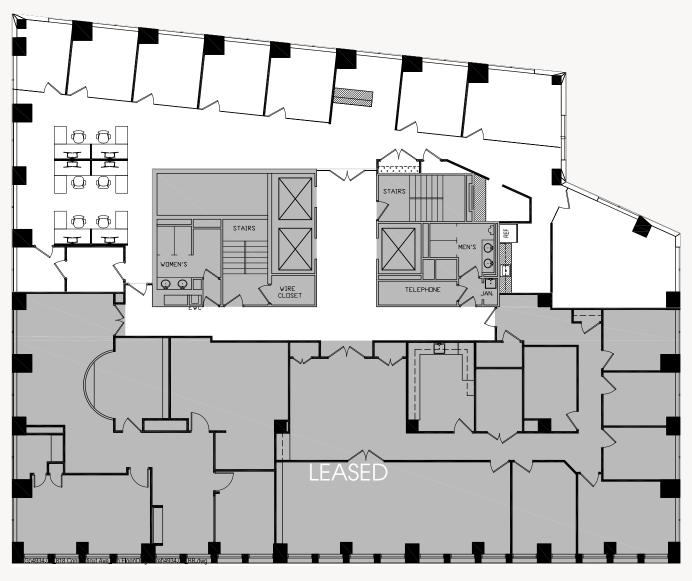

# 12TH FLOOR AVAILABILITY

PROPOSED PLAN

CONNECTICUT AVENUE

SUITE 1200 5,475 RSF