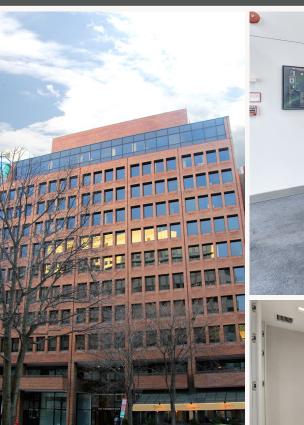

# 818 CONNECTICUT AVENUE, NW

WASHINGTON, DC 20006

#### SPACE AVAILABLE

2nd Floor – 7,317 RSF 5th Floor – 2,181 RSF 8th Floor – 3,424 RSF 12th Floor – 5,475 RSF

- 24 hour concierge/lobby attendant
- Beautifully renovated building including new lobby, elevator cabs, restrooms and fitness center with showers
- Parking in building
- 1/2 block from Farragut West and Farragut North
- Located in the Central Business District; 2 blocks from the White House
- Within walking distance of the Army Navy Club, Farragut Square