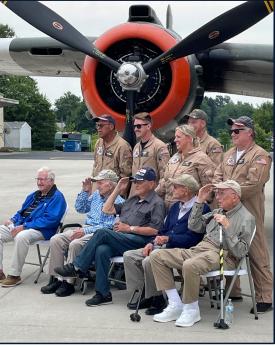

This past July, Trilogy resident Roger McCombs embarked on his own Honor Flight adventure. As a veteran of World War II, he was able to speak with several other WWII service members from the area and take an Honor Flight through the skies of Danville, Kentucky. The spotlight was on

the Greatest Generation once again as Roger and his new friends reminisced on a lifetime of service.

Whether it's Veterans Day or just another Tuesday, thank you to all of our residents, employees, and family members who have answered the call of duty. It is truly our honor to serve you.