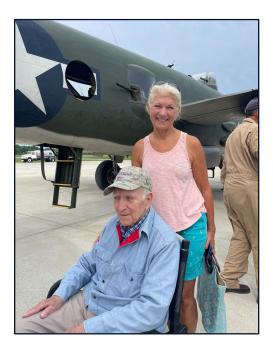

This past July, Trilogy resident Roger McCombs embarked on his own Honor Flight adventure. As a veteran of World War II, he was able to speak with several other WWII service members from the area and take an Honor Flight through the skies of Danville, Kentucky. The spotlight was on

the Greatest Generation once again as Roger and his new friends reminisced on a lifetime of service.

Whether it's Veterans Day or just another Tuesday, thank you to all of our residents, employees, and family members who have answered the call of duty. It is truly our honor to serve you.