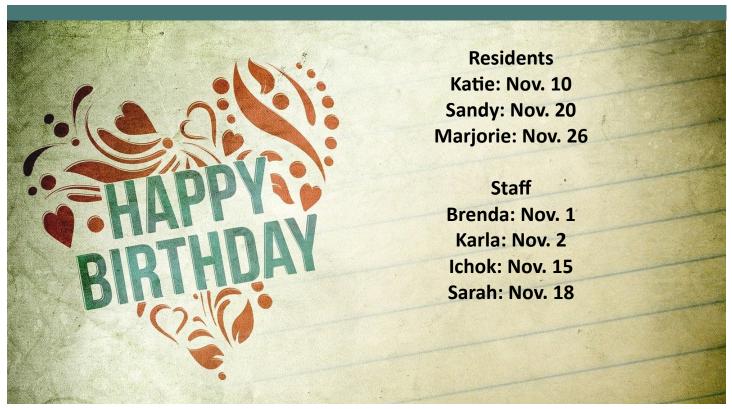

the fourth Monday in October when Congress passed a Uniform Holidays Bill to make Monday "the" day for federal holidays. But in 1978, due to many states' confusion and disapproval over the

change, the holiday was moved back to its original observance date.

Since then, Veterans Day continues to be observed on November 11th. That day, and throughout the year, we thank all who have served for our great nation.

We welcome you to share messages of thanks for our Veterans on our Facebook post on the 11th of November.



What is the difference between Veterans Day and Memorial Day? Memorial Day, in May, is dedicated to Americans who have served and who passed away during (or as a result of) serving. Veterans Day honors all Veterans, alive and who have passed.





## **Special Moments**







7

## November 2022 Highlights

Observes: Natl. Alzheimer's Awareness, COPD, Diabetes, Epilepsy, Hospice & Palliative Care,

Long-term Care, and Lung Cancer

Celebrates: Aviation History, Career Development, Family Caregivers, Family Stories, Fondue, Gratitude, Life Writing, Movember, Military Families, Native American Heritage, Novels, Peanut Butter, Pomegranates, Raisin Bread, Spinach, and Squash

01 Calzone Day; Cinnamon Day; Fried Clams Day

02 Deviled Egg Day; Stress Awareness Day

03 Sandwich Day; World Jellyfish Day

04 Candy Day

05 Donut Day; Love Your Red Hair Day; Bison Day

06 Daylight Savings End; Nacho Day; Saxophone Day

07 Merlot Day; Bittersweet Chocolate & Almond Day 22 Cranberry Relish Day

08 Cappuccino Day; STEM Day

09 Scrapple Day

10 Marine Corps Birthday; Vanilla