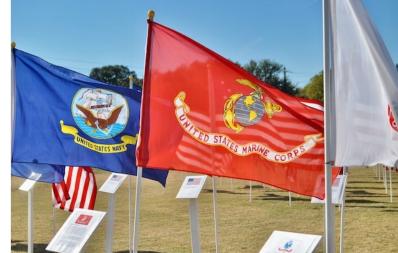

### The History of Veterans Day, A Day of Gratitude

On November 11th, U.S. citizens will honor and express gratitude for those who have served our country on what is known as Veterans Day. It is a U.S. holiday that honors veterans of all wars.

What you may not know is that its history has had quite a few interesting twists and turns.

In 1918, during World War I, on the 11th hour of the 11th day of the 11th month, hostilities ended between the Allied nations and Germany—on "Armistice Day." The Treaty of Versailles, which marked the end of the war, was signed on June 28, 1919, but the armistice date was the one most people

considered the conflict's end.

In November of 1919, Armistice Day was observed by many countries with parades, public celebrations, and pauses to business and school activities at 11 am.

Then, in June of 1926, Congress passed a resolution saying November 11 should be commemorated yearly. As of May 13, 1938, Armistice Day was a legal Federal holiday.

Changes would still occur though. During World War II, more than 16 million Americans served in the Army, Air Force, Marines, and Navy. Another 5.7 million served in the Korean War. Thus, Veteran's service organizations lobbied for the words "Veterans Day" to replace Armistice Day in honor of the American veterans of all wars. In 1954,

President Dwight D. Eisenhower signed legislation for the name to be changed.

The day would still see some changes! As of 1971, Veterans Day was moved to the fourth Monday in October when Congress passed a Uniform Holidays Bill to make Monday "the" day for federal holidays. But in 1978, due to many states' confusion and disapproval over the

change, the holiday was moved back to its original observance date.

Since then, Veterans Day continues to be observed on November 11th. That day, and throughout the year, we thank all who have served for our great nation.

We welcome you to share messages of thanks for our Veterans on our Facebook post on the 11th of November.

What is the difference between Veterans Day and Memorial Day? Memorial Day, in May, is dedicated to Americans who have served and who passed away during (or as a result of) serving. Veterans Day honors all Veterans, alive and who have passed.

#### **Our Executive Director's Corner**

Dear residents, family members, and friends,

**November 11th is Veterans Day!** 

On this day, and throughout the year, those who have been members of the armed forces have protected and served us and we are proud to in return serve them now. Thank you to our Veterans! We honor you and are grateful for your service.