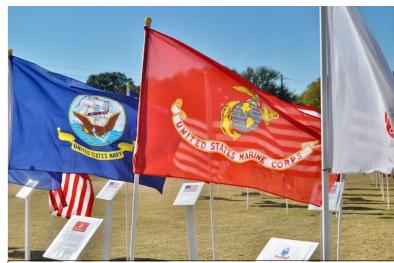

## The History of Veterans Day, A Day of Gratitude

On November 11th, U.S. citizens will honor and express gratitude for those who have served our country on what is known as Veterans Day. It is a U.S. holiday that honors veterans of all wars.

What you may not know is that its history has had quite a few interesting twists and turns.

In 1918, during World War I, on the 11th hour of the 11th day of the 11th month, hostilities ended between the Allied nations and Germany—on "Armistice Day." The Treaty of Versailles, which marked the end of the war, was signed on June 28, 1919, but the armistice date was the one most people

What is the difference between Veterans Day and Memorial Day? Memorial Day, in May, is dedicated to Americans who have served and who passed away during (or as a result of) serving. Veterans Day honors all Veterans, alive and who have passed.

change, the holiday was moved back to its original observance date.

Since then, Veterans Day continues to be observed on November 11th. That day, and throughout the year, we thank all who have served for our great nation.