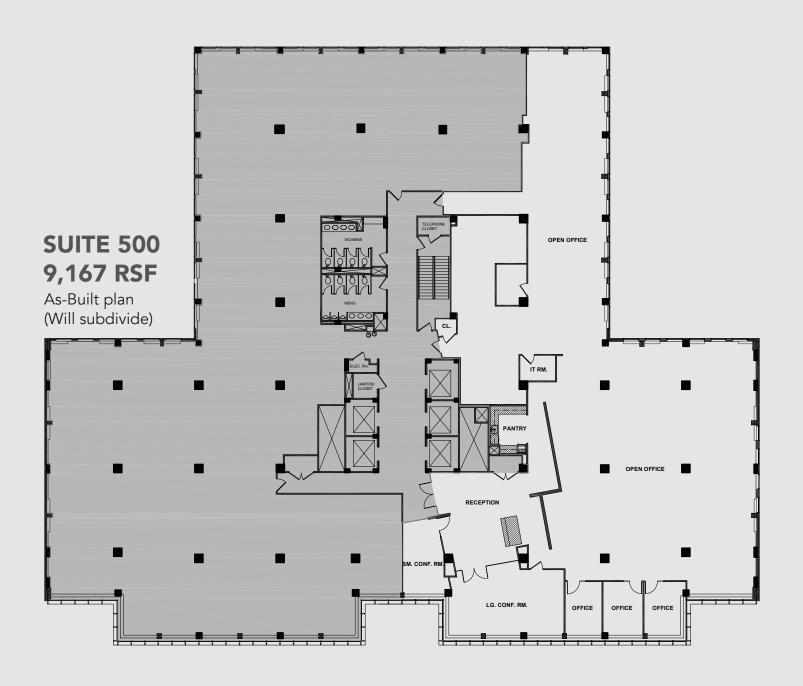

#### **SPACE AVAILABLE**

- 5th Floor 9,167 RSF 5th Floor - 2,647 RSF 5th Floor - 2,349 RSF 7th Floor - 1,628 RSF 9th Floor - 6,370 RSF
- Owner occupied
- Conference Center on site
- Fitness Center, Cycling Room, Concierge 24/7 lobby attendant
- Building Common Area renovation complete – 2018
- Self & valet parking in building
- Across the street from Farragut West and two blocks from Farragut North stations