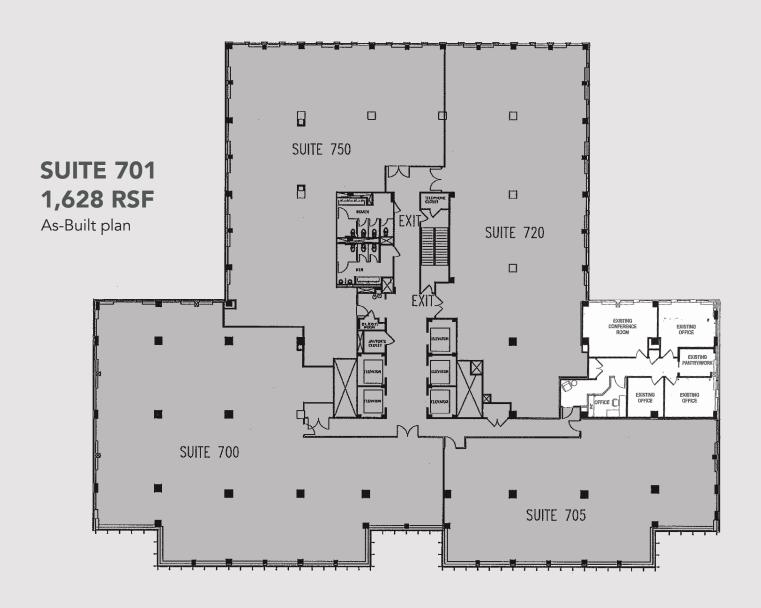

#### **SPACE AVAILABLE**

- 5th Floor 9,167 RSF 5th Floor - 2,647 RSF 5th Floor - 2,349 RSF 7th Floor - 1,628 RSF 9th Floor - 6,370 RSF
- Owner occupied
- Conference Center on site
- Fitness Center, Cycling Room, Concierge 24/7 lobby attendant
- Building Common Area renovation complete – 2018
- Self & valet parking in building
- Across the street from Farragut West and two blocks from Farragut North stations