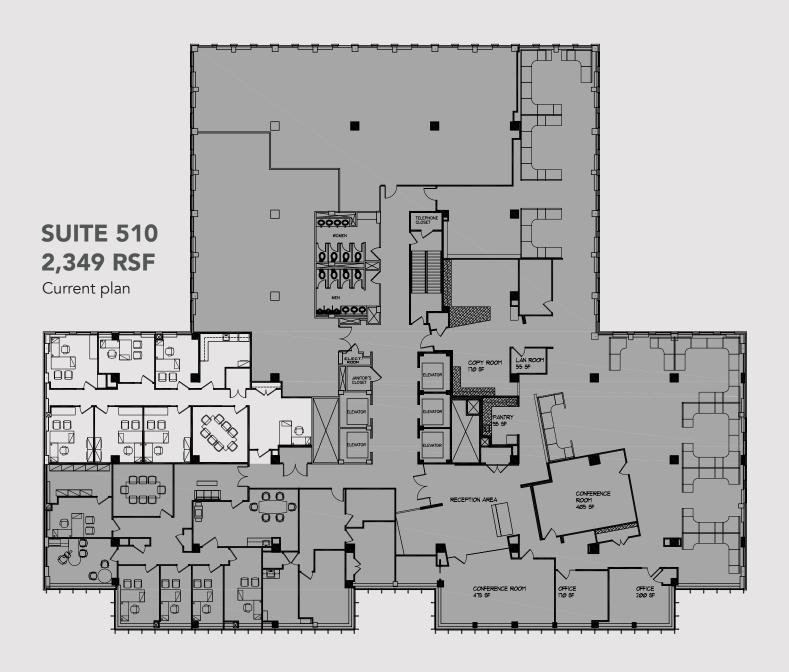

#### **SPACE AVAILABLE**

- 5th Floor 9,167 RSF 5th Floor - 2,647 RSF 5th Floor - 2,349 RSF 7th Floor - 1,628 RSF 9th Floor - 6,370 RSF
- Owner occupied
- Conference Center on site
- Fitness Center, Cycling Room, Concierge 24/7 lobby attendant
- Building Common Area renovation complete – 2018
- Self & valet parking in building
- Across the street from Farragut West and two blocks from Farragut North stations