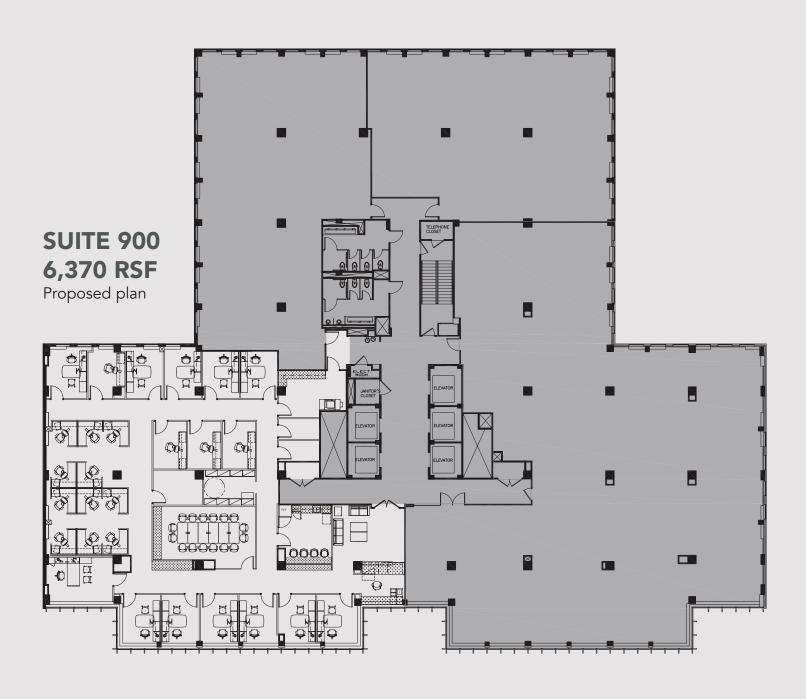

#### **SPACE AVAILABLE**

- 5th Floor 9,167 RSF 5th Floor - 2,647 RSF 5th Floor - 2,349 RSF 7th Floor - 1,628 RSF 9th Floor - 6,370 RSF
- Owner occupied
- Conference Center on site
- Fitness Center, Cycling Room, Concierge 24/7 lobby attendant
- Building Common Area renovation complete – 2018
- Self & valet parking in building
- Across the street from Farragut West and two blocks from Farragut North stations