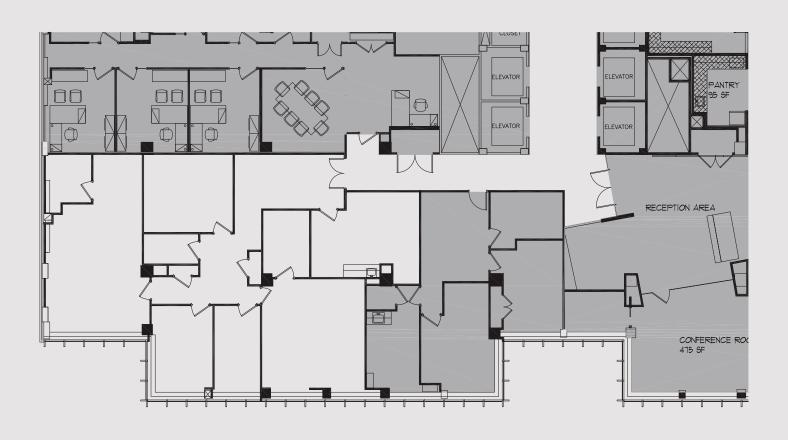

on Area renovation complete – 2018
- Self & valet parking in building
- Across the street from Farragut West and two blocks from Farragut North stations

- Located in the Central Business District
- Within walking distance of numerous highend restaurants, hotels and banks
- The building has installed a State of the Art air purifying system, Needlepoint Bipolar Ionization which greatly improves indoor air quality and is effective for contaminants both in the air and on surfaces. Study findings conclude that the GPS Needlepoint Bipolar Ionization technology was effective in neutralizing the SARCoV-2 pathogen.

For leasing information, contact

Carla C. Cavanaugh

Vice President, Commercial Leasing
202-617-3122

ccavanaugh@borgermanagement.com







# **SUITE 508 2,647 RSF**

As-Built plan

















#### **LOCATION & AMENITIES**



#### **RESTAURANTS**

- 1. Sichuan Pavilion
- 2. Protein Bar
- 3. Rasoi Indian Kitchen
- 4. Five Guys Burgers and Fries
- 5. Cities Restaurant & Lounge
- 6. Elephant & Castle
- 7. Stoupsy's
- 8. Potbelly Sandwich Shop
- 9. Pret A Manger
- 10. Devon & Blakely
- 11. Washington Deli
- 12. KAZ Sushi Bistro
- 13. Jack's Fresh
- 14 Au Bon Pain

#### COFFEE

- 1. Au Bon Pain
- 2. Cafe Carvy
- 3. Starbucks
- 4. Corner Bakery Cafe
- 5. Havana Cafe
- 6. Cafe' Grande
- 7. Filter Coffeehouse & Espresso
- 8. Dunkin' Donuts
- 9. Starbucks
- 10. K Street Cafe & Bagel
- 11. Greenberry's Coffee & Tea
- 12. Penn Grill
- 13. Starbucks
- 14. Corner Bakery Cafe

#### **BANKS**

- Bank of America
   Financial Center
- 2. Sun Trust Bank
- 3. PNC Bank
- 4. Wells Fa