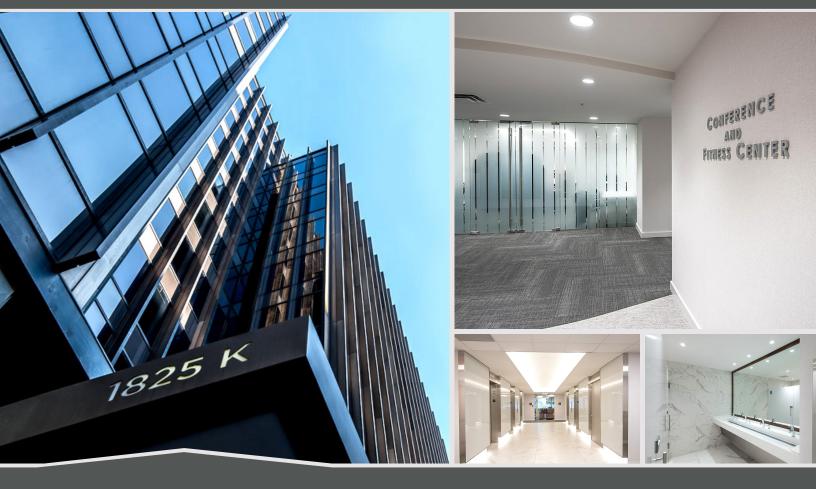

# GREAT SPACE AVAILABLE

IN NEWLY RENOVATED BUILDING

# 1825 K STREET, NW WASHINGTON, DC 20006

#### **SPACE AVAILABLE**

- 5th Floor 9,167 RSF 5th Floor - 2,647 RSF 5th Floor - 2,349 RSF 7th Floor - 1,628 RSF 9th Floor - 6,370 RSF
- Owner occupied
- Conference Center on site
- Fitness Center, Cycling Room, Concierge 24/7 lobby attendant
- Building Common Area renovation complete – 2018
- Self & valet parking in building
- Across the street from Farragut West and two blocks from Farragut North stations