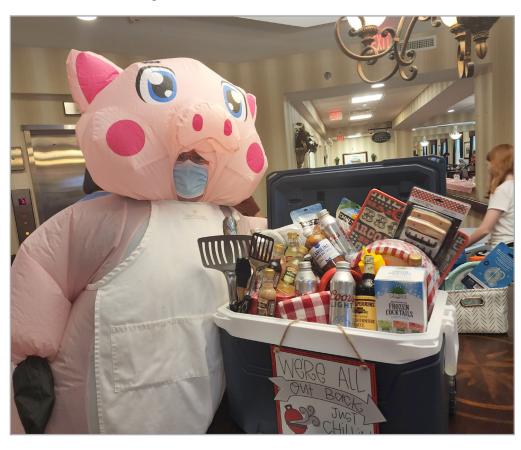

#### **FAMILY NIGHT**

Our BBQ family night had everyone laughing at Pig chef! Someone will be the big winner of our raffle baskets