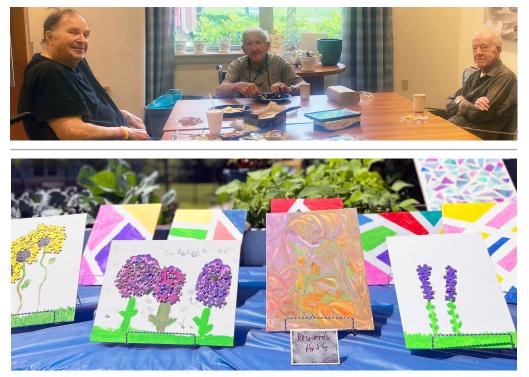

### ARTISAN PROGRAM

The residents made and displayed some beautiful art for the Art Walk.

Executive Director Corner

Welcome to September, everyone!

l hope everyone had

a great time at our "Beyond The Sea" Theme Week! Our team put on an incredible show - from Culinary with the delicious She Crab Bisque to Life Enrichment with all the amazing cruise décor. Thank you to everyone who was involved and thank you to everyone who came out!

## JUST THE GUYS

The guys enjoyed time together to visit and eat munchies!

Art Walk