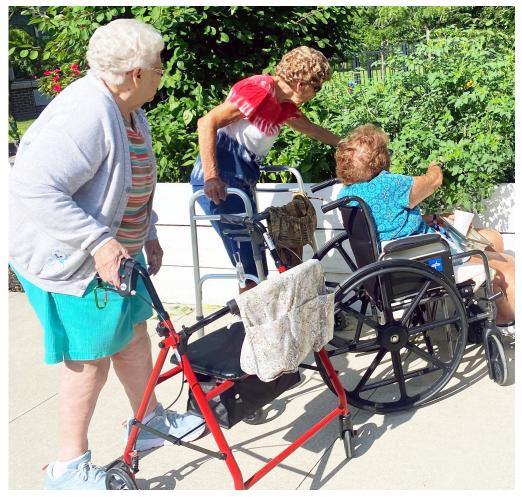

# CAMPUS IN COLOR

The residents have had so much fun watching the garden blossom and grow! The veggies taste wonderful!

Joyce's in the garden