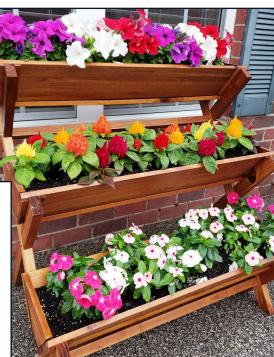

#### Campus in Color

A celebration of the culture behind our care, Campus in Color is an annual event which takes place on the grounds and in the garden areas of our campuses. Tending to your inner horticulturist, Campus in Color invites you to participate in the growth of our gardens while you enjoy the sunniest days of the year so far.