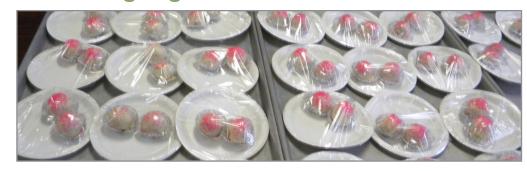

#### **Photo Highlights**

Cake pops that Teresa and Mary made for a Mothers Day treat for all of our Amazing Mothers.

Carol planted her own sunflower in the flower pot she painted.

Thank you to Clarks Greenhouse for all the donated flower and hanging baskets.