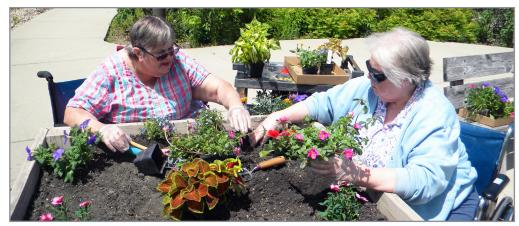

Dee helping Jeanette and Missy decide where to plant their flowers.

Joanne and Sandy enjoying the morning planting flowers.