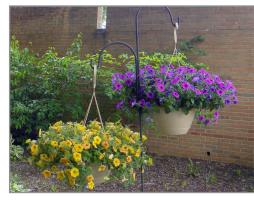

Thank you to Tim Clark from Clarks greenhouse for the very large

donation of flowers, 4 beautifully blooming hanging plants, 2 are hanging in the front and 2 are hanging in the back by the pond, 4 flats of annuals for our flower beds that our residents enjoyed planting. We have also planted cherry tomato plants for all to enjoy.

#### **Photo Highlights**

Cake pops that Teresa and Mary made for a Mothers Day treat for all of our Amazing Mothers.

Carol planted her own sunflower in the flower pot she painted.

Thank you to Clarks Greenhouse for all the donated flower and hanging baskets.