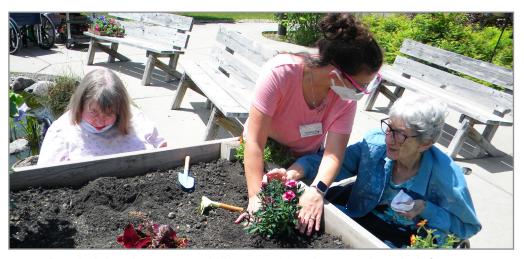

Dee helping Jeanette and Missy decide where to plant their flowers.

Joanne and Sandy enjoying the morning planting flowers.