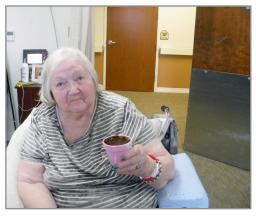

#### **Photo Highlights**

Cake pops that Teresa and Mary made for a Mothers Day treat for all of our Amazing Mothers.

Carol planted her own sunflower in the flower pot she painted.

Thank you to Clarks Greenhouse for all the donated flower and hanging baskets.

Dee helping Jeanette and Missy decide where to plant their flowers.

Joanne and Sandy enjoying the morning planting flowers.