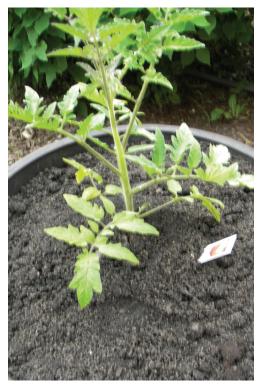

AUGUST 2022 Care Center Courier

Skilled Nursing • Respite Care • Rehabilitation Services

Our tomato plants are looking pretty perky! Good job Scot

313 Stoughton Road, Edgerton, WI 53534 608.884.1129 Brynna Prellwitz, Administrator Jenellan Reetz, Clinical Manager, 608.884.1127 Jamie Ruchti, Social Services

We have planted 6 tomato plants outside by the pond. They are all looking healthy, getting lots of sun and plenty of water. Thank you, Scot S., for all your help with the planting.

Our residents have also been busy making windsocks for

Residents decorating their own windsock. 4th of July craft.

Our residents enjoyed making dipped cake pops for the 4th

Scot is already to plant our tomato plants