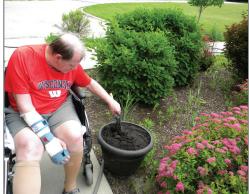

We have planted 6 tomato plants outside by the pond. They are all looking healthy, getting lots of sun and plenty of water. Thank you, Scot S., for all your help with the planting.

Our residents have also been busy making windsocks for

Residents decorating their own windsock. 4th of July craft.

Our residents enjoyed making dipped cake pops for the 4th

Scot is already to plant our tomato plants