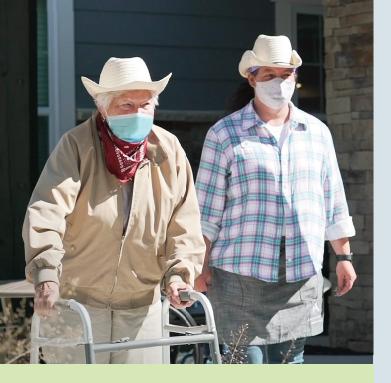

### EXPERIENCE THE CARE of

compassionate team members

Care team members available 24/7

Robust COVID-19 safety protocols and programs

Care designed to promote independence while providing assistance as needed

Wellness profile and personalized wellness plan completed by a licensed nurse

Ongoing professional oversight of healthcare, behavioral, and cognitive needs

Assistance with activities of daily living such as dressing, bathing, grooming, transportation, and medication management

Balanced Living program: designed to reduce falls while improving physical health and balance

In-suite personal alert system

Occupational and physical therapy provided by Legacy® Healthcare Services

Ongoing, extensive team member training