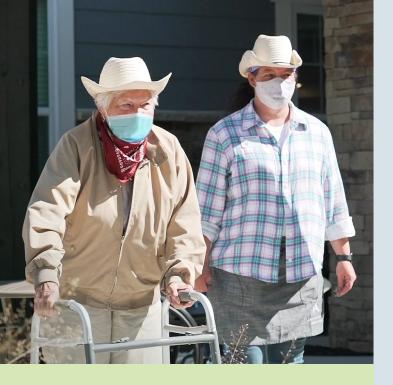

## EXPERIENCE THE CARE of

compassionate team members

Care team members available 24/7

Robust COVID-19 safety protocols and programs

Care designed to promote independence while providing assistance as needed

Wellness profile and personalized wellness plan completed by a licensed nurse

Ongoing professional oversight of healthcare, behavioral, and cognitive needs

Assistance with activities of daily living such as dressing, bathing, grooming, transportation, and medication management

Balanced Living program: designed to reduce falls while improving physical health and balance

In-suite personal alert system

Occupational and physical therapy provided by Legacy® Healthcare Services

Ongoing, extensive team member training