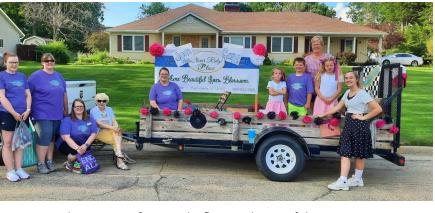

#### Simplify your life!

2022 Jackson County fair parade float, with part of the crew

#### Rounding the corner of summer time!

As I write this we have just finished the Jackson County Fair parade, and now are looking ahead to what is the last month of summer. It is hard to imagine that the kids will be heading back to school in just a few weeks. It does happen every year,