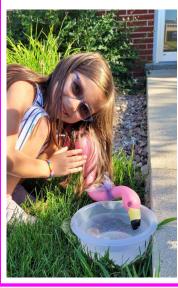

There are six flamingo species.

Lia and her sister Grace went to the zoo this summer and learned about flamingos. Their mother Bonnie is a

nurse at Hospice of Jackson County. The girls went to mom's work with her one day and found a flock of flamingo's in the office yard and everything they learned at the zoo was discussed and the flamingos were given names.

Lia, is above to the right with flamingo Crystal, and Grace is left giving flamingo Thirsty a drink of water. Thanks to sharing the photos and story with us Bonnie.