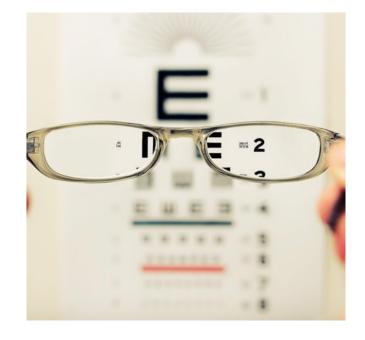

#### **Looking Forward Toward Improved Eye Wellness**

Follow your medical professional's advice and speak with them before changing diet, exercise, or supplements.

Do either of these scenarios sound familiar? You're excitedly diving into a new book and you need to squint to see the words more clearly—or you're taking a walk and you look to the street signs, but they're not as clear as you expect them to be. Both frustrating instances example changes having occurred in the eyes. Fortunately, this Eye Exam Month, we've gathered insight that may be helpful toward improving eye wellness.

One of the best ways to stay on top of eye health is to have annual eye exams. That is at the top of all eye wellness insights we have to share.

Proactive measures through lifestyle are also important. Some recommendations from the National Eye Institute include having a diet rich in fruits and vegetables—particularly dark, leafy greens; maintaining a healthy weight; wearing glasses, goggles, and safety shields as appropriate; avoiding smoking; reducing screen eyestrain by looking 20 feet before you for 20 seconds every 20 minutes; and cleaning hands often to avoid infections.

Knowing family eye history, and being educated about vision issues and symptoms is also helpful toward eye wellness. People with diabetes, high blood pressure, or medications that affect eyes have increased risk for vision problems.

When it comes to older adults, there are specific eye issues to watch for. A few include:

- Dry eye, in which not enough tears or quality tears are made, leading to poor vision
- Age-related macular degeneration, an issue that causes central (not side) vision loss. The

macula of the eye allows for fine detail and color, so when affected, reading, watching tv, and recognizing faces could be challenging.

- Cataracts, cloudy areas in the eye lens (usually in both eyes, to different degrees) can cause blurry vision, poor contrast awareness, dulled colors, and glare sensitivity.
- Glaucoma, a group of issues which damage the optic nerve, can in time take away side vision. While glaucoma is often painless with no symptoms, older adults are at risk for it.

With all that in mind, there are many ways to help vision conditions, per the American Optometric Association. Some optometrists have rehabilitation programs to help with low vision for daily routines. There are also many prescription devices, like spectacle-mounted magnifiers for close tasks; hand-held or spectacle-mounted telescopes for near and far vision; handheld and stand magnifiers to assist with short-term reading; and video magnification that enlarges items on video.