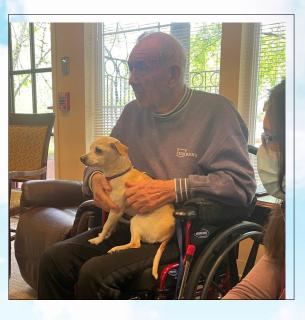

Sweetbriar is so lucky to her such a wonderful person on our team.

**Resident Spotlight: Dick** 

This month's resident spotlight is on Dick. He joined us about 3 months ago and he likes to play bingo and sit on the patio.

Dick loves animals, going on scenic drives, and socializing during meals.

Most of the time Dick is found sitting in the living room in a recliner people watching. His favorite day is "Dog Day," when the therapy dogs come in.

Dick's son is so kind and we really enjoy when he comes to visit, especially for a BBQ.
We are so happy to have Dick here with us at Sweetbriar!

Dick: Aug. 19 Jurline: Aug. 17

Staff:

Amaya: Aug. 11

Sarah: Aug. 19