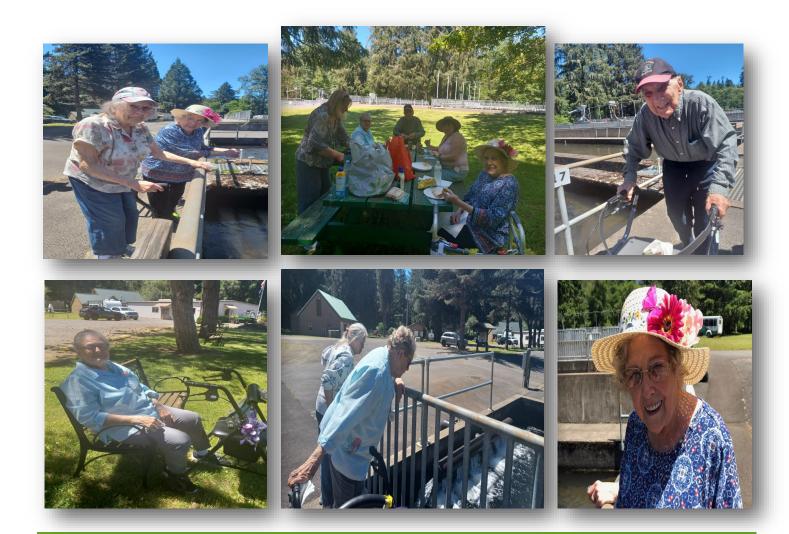

damage the optic nerve, can in time take away side vision. While glaucoma is often painless with no symptoms, older adults are at risk for it.

With all that in mind, there are many ways to help vision conditions, per the American Optometric Association. Some optometrists have rehabilitation programs to help with low vision for daily routines. There are also many prescription devices, like spectacle-mounted magnifiers for close tasks; hand-held or spectacle-mounted telescopes for near and far vision; handheld and stand magnifiers to assist with short-term reading; and video magnification that enlarges items on video.

Let us know if this information has been helpful for you in the comments section of our newsletter Facebook post on the first.

## Special Moments - Fish Hatchery & Picnic



### In Our Words...

August 8th is Happiness Happens Day. We asked our residents and staff, "What brings you great happiness?" Here's what they shared!

| "Best Friends! " - Caroline   | "My Da   |
|-------------------------------|----------|
| "Husband & Kids!" Vicky       | "Playing |
| "Coffee!" -Jessica            | "Ballooi |
| "Not having to cook!" - Peggy | "Memo    |
| "My 2 Sons!" - Virginia       | "Best Fr |

d!" -Francesca

g Harmonica!" -Willis

on Bat Game!" -Leota

ory of Mom" -Amanda

riends!" -Mary



# August 2022 Highlights

Observes: Eye Exams, Medic Alert Awareness, Immunizations, Water Quality, and Wellness Celebrates: Black Businesses, Catfish, Crayons, Dogs, Family Fun, Goat Cheese, Golf, Happiness, Peace, and Sandwiches

01 Mahjong Day; Raspberry Cream Pie Day 02