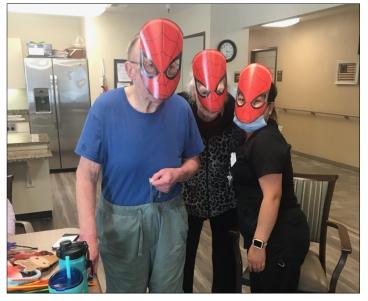

sitivity.
- Glaucoma, a group of issues which damage the optic nerve, can in time take away side vision. While glaucoma is often painless with no symptoms, older adults are at risk for it.

With all that in mind, there are many ways to help vision conditions, per the American Optometric Association. Some optometrists have rehabilitation programs to help with low vision for daily routines. There are also many prescription devices, like spectacle-mounted magnifiers for close tasks; hand-held or spectacle-mounted telescopes for near and far vision; handheld and stand magnifiers to assist with short-term reading; and video magnification that enlarges items on video.

Let us know if this information has been helpful for you in the comments section of our newsletter Facebook post on the first.





## **Special Moments**





#### In Our Words...

August 8th is Happiness Happens Day. We asked our residents and staff, "What brings you great happiness?" Here's what they shared!

"Dogs and Animals" -Nina "What we are doing" -Phillip

"Grandchildren" - Rhonda "Cats" - James

"My cats and Family" -Yessica "My dog Royal" -Isabel

"Family and Friends" -Trevin "Moose" -Darlyn

"The ocean" -Amanda "Being nice" -Phyllis



## August 2022 Highlights

Observes: Eye Exams, Medic Alert Awareness, Immunizations, Water

**Quality, and Wellness** 

Celebrates: Black Businesses, Catfish, Crayons, Dogs, Family Fun,

Goat Cheese, Golf, Happiness, Peace, and Sandwiches

01 Mahjong Day; Raspberry Cream Pie Day
02 Coloring Book Day; National Night Out Day
03 Georgia Day; Nuts Day; Watermelon Day

04 Co